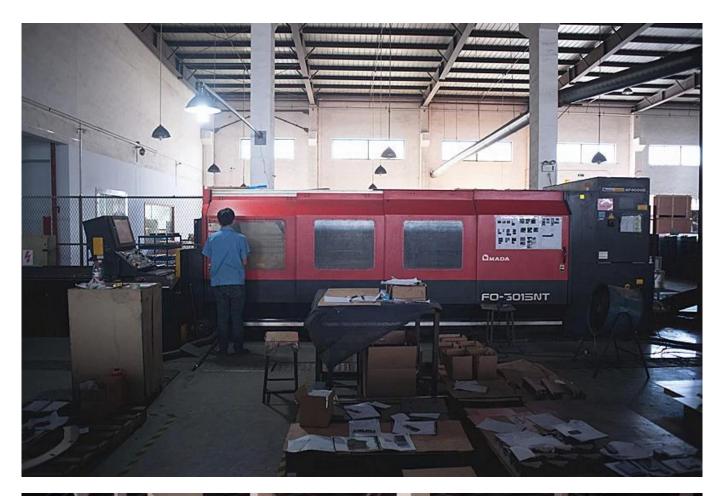

# **Product Images:**

Our Capability:

#### 10.Q: What's your production capability?

A: We have laser cutting machines ,NCT punching machines ,bending machine, revieting machines, spot welding machines. Arson welder machines, CO2 welder machines, stamping machines, punching machines. All welding operator have related certificates.