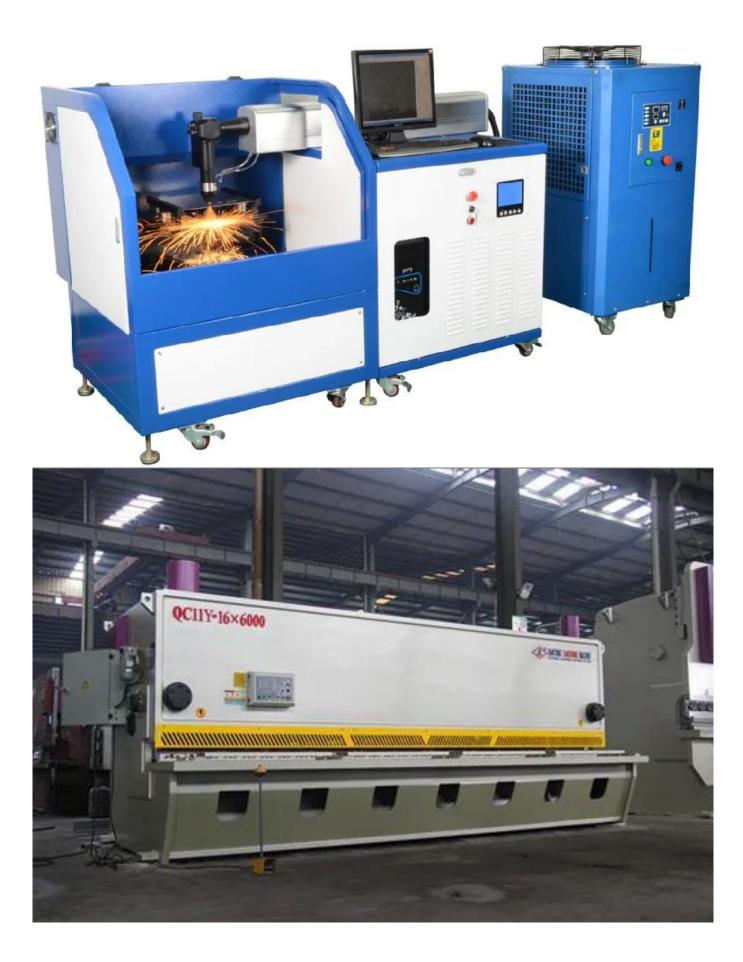

# Our equipments

Include stamping machine, CNC punching and bending machine, welding machine, drilling machine, tapping machine, and milling machine, etc.

5. What machines do you have in your workshop? Shearing machine, CNC Punching Machine, Laser, Plasma, Water Cutting Machine. Combination Machine, Bending Machine, Press Machine(15-500 ton), etc.

6. What material you can make sheet metal fabrication and metal stamping? SPCC, SHCC, SPHC, SECC, SGCC, Copper, Brass, Al6061, Al5052, Al1010, Al1060, Al6063, SUS301, SUS304, SUS203, etc.