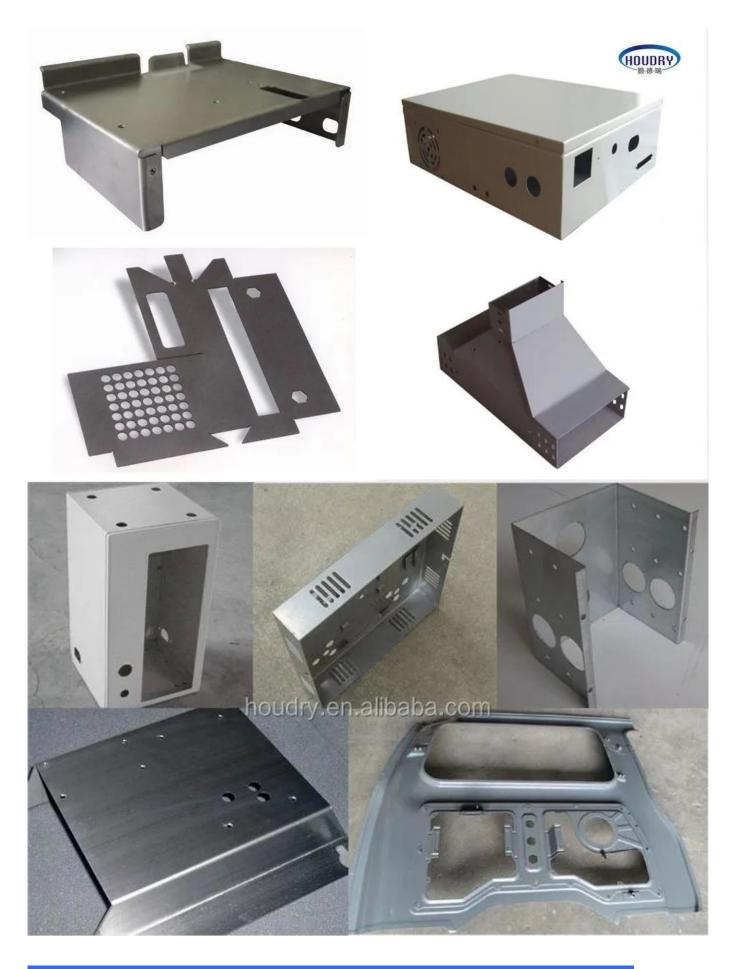

| Mater                         |                                                                                                                                              |
|-------------------------------|----------------------------------------------------------------------------------------------------------------------------------------------|
| Metal processing<br>available | Stamping mould                                                                                                                               |
|                               | sheet metal fabrication work: tooling making, samples approval, cutting, stamping,                                                           |
|                               | punching, tapping, welding, bending and forming, finishing, assembly;                                                                        |
|                               | CNC parts: CNC lathe milling, CNC lathe turning, drilling, tapping, finishing, assembly, packing                                             |
| Specification                 | OEM/ODM, according to customer's drawing or sample                                                                                           |
| Tolerance                     | Stamping parts:0.01-0.1mm, CNC machining parts:0.1-0.002mm                                                                                   |
| Service available             | Before mass production, we supply pre-production samples for customer final confirmation, tooling maintenance and tooling slight change free |
| Packing                       | Inner packing : polybag ;                                                                                                                    |
|                               | Outer packing : export cartons ;                                                                                                             |
|                               | Customized packing available .                                                                                                               |
| Delivery                      | By sea or by air; the delivery date is according to specific orders                                                                          |
|                               | Usually within 30 days after receiving 30% down payment                                                                                      |
| Payment                       | First order:T/T 30% in advance, T/T 70% against copy of B/L or L/C                                                                           |
|                               | Metal processing                                                                                                                             |