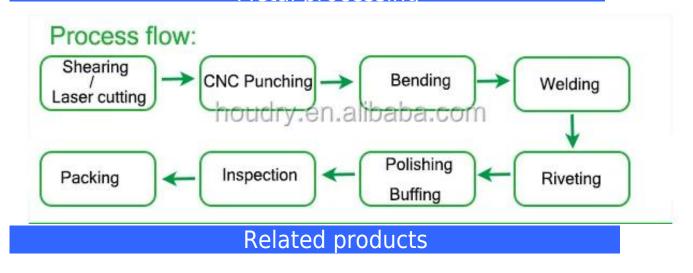

Our company

Houdry was specialized in sheet metal fabrication service, including shearing, punc

hing, bending, laser cutting, drilling, welding and also painting, as well as die maki ng and machining. Has 15 years experience in this field, the products are exported around the world.