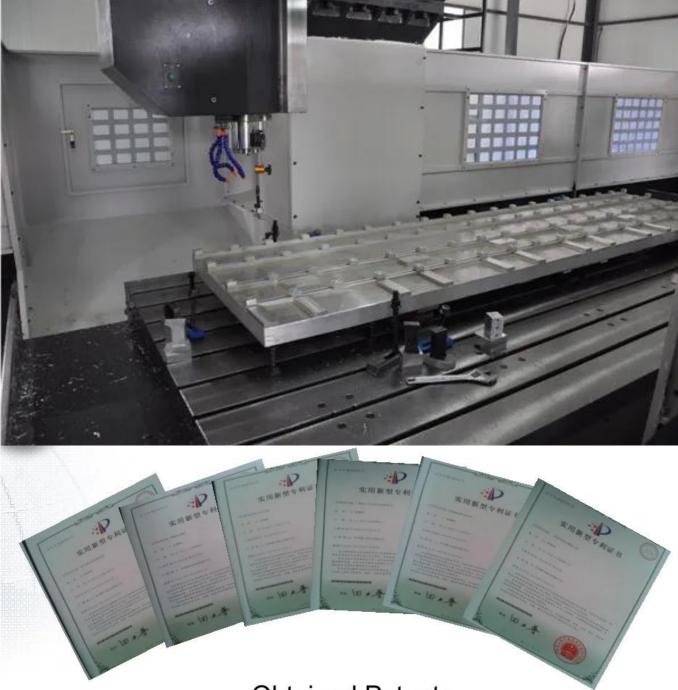

# Our equipments

Include stamping machine, CNC punching and bending machine, welding machine, drilling machine, tapping machine, and milling machine, etc.

# **Obtained Patents**