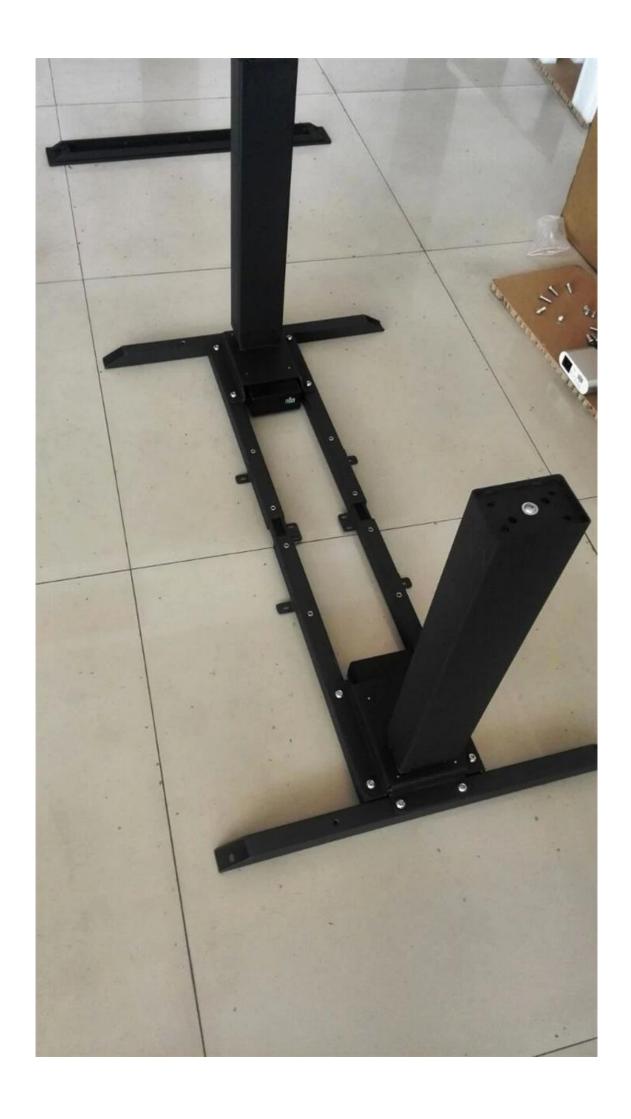

- 1. The A6 series height adjustable desk frames are specifically designed for use in ergonomic desks and work tables. It provides you with full movability: Create your furniture design in classic, elegant or high-tech style!
- 2.Using multiple lifting columns with compatible Control Boxes and controls, work surfaces can be controlled quietly and smoothly with synchronous movement.
- 3. The A6 series has a four part telescopic outer tube that enables more flexibility. All our products being test for over 20,000 times to make sure it being built safely and durable.
- 4.Our products offer customers the solutions they require to satisfy their working environment project requirements.
- 5. The frame is available in 3 classic colour: Black, Whit and Grey. Thanks for the flexible design, now y