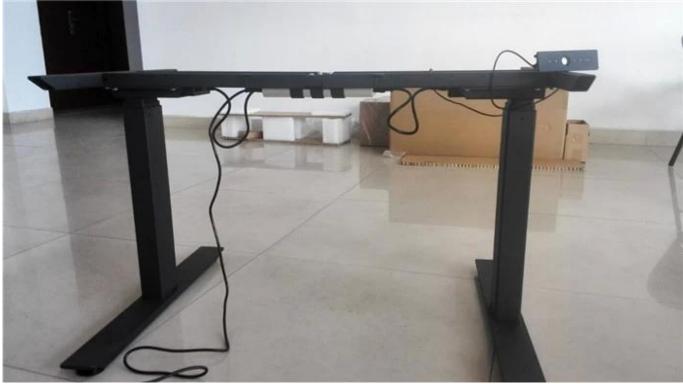

- 1. The A6 series height adjustable desk frames are specifically designed for use in ergonomic desks and work tables. It provides you with full movability: Create your furniture design in classic, elegant or high-tech style!
- 2.Using multiple lifting columns with compatible Control Boxes and controls, work surfaces can be controlled quietly and smoothly with synchronous movement.
- 3. The A6 series has a four part telescopic outer tube that enables more flexibility. All our products being test for over 20,000 times to make sure it being built safely and durable.
- 4.Our products offer customers the solutions they require to satisfy their working environment project requirements.
- 5. The frame is available in 3 classic colour: Black, Whit and Grey. Thanks for the flexible design, now you can also adjust the width of the deskframe to fit for different size of tabletops.
- 6.We also provide customisation service to our clients.