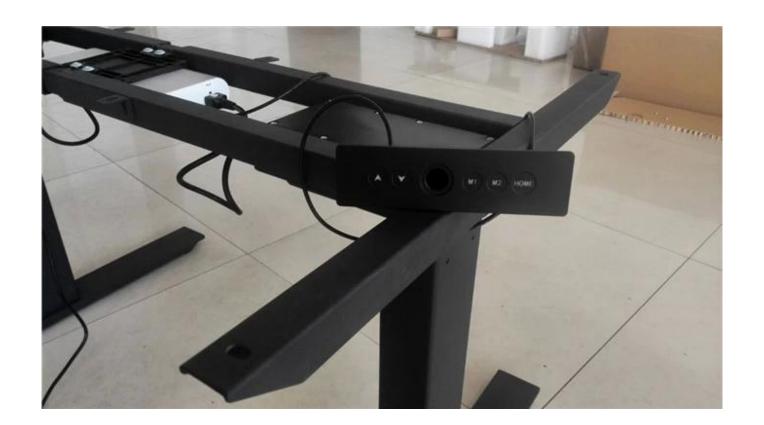

- 1. The A6 series height adjustable desk frames are specifically designed for use in ergonomic desks and work tables. It provides you with full movability: Create your furniture design in classic, elegant or high-tech style!
- 2.Using multiple lifting columns with compatible Control Boxes and controls, work surfaces can be controlled quietly and smoothly with synchronous movement.
- 3. The A6 series has a four part telescopic outer tube that enables more flexibility. All our products being test for over 20,000 times to make sure it being built safely and durable.
- 4.Our products offer customers the solutions they require to satisfy their working environment project requirements.
- 5. The frame is available in 3 classic colour: Black, Whit and Grey. Thanks for the flexible design, now