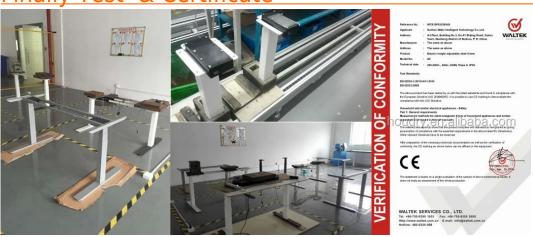

## **Advanced Features**

- 1. Slient and smooth for adjustable range;
- 2. Anti-collision function to prevent accidental damage;
- 3. Ease and effortless by sync electric system;
- 4. Flexible and customized choice for every customer;
- 5. Wide range of products, electric, manual crank;
- 6. Over 30,000 times test to ensure it being built safely and durable.
- 7. 100% re-inspect before packing, double check with quality.

Finally Test & Certificate



## **Packaging & Shipping**

## Delivery detais:

Shipped in 14 workingdays after payment. Samples within 3 workingdays Package details:

One set in one carton The carton size is  $1080 \times 270 \times 325$  mm