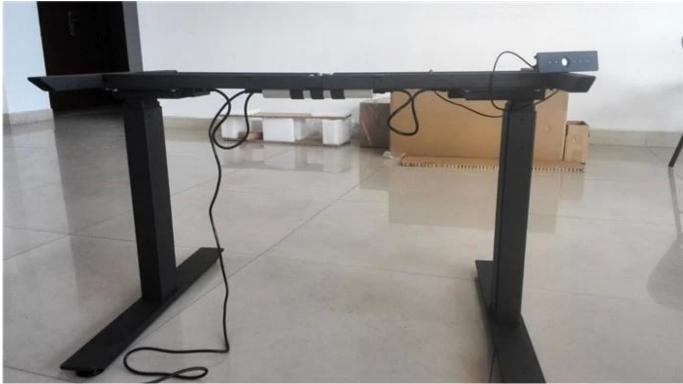

- 1. The A6 series height adjustable desk frames are specifically designed for use in ergonomic desks and work tables. It provides you with full movability: Create your furniture design in classic, elegant or high-tech style!
- 2.Using multiple lifting columns with compatible Control Boxes and controls, work surfaces can be controlled quietly and smoothly with synchronous movement.
- 3. The A6 series has a four part telescopic outer tube that enables more flexibility. All our products being test for over 20,000 times to make sure it being built safely and durable.
- 4.Our products offer customers the solutions they require to satisfy their working environment project requirements.
- 5. The frame is available in 3 classic colour: Black, Whit and Grey. Thanks for the flexible design, now you can also adjust the width of the deskframe to fit for different size of tabletops.