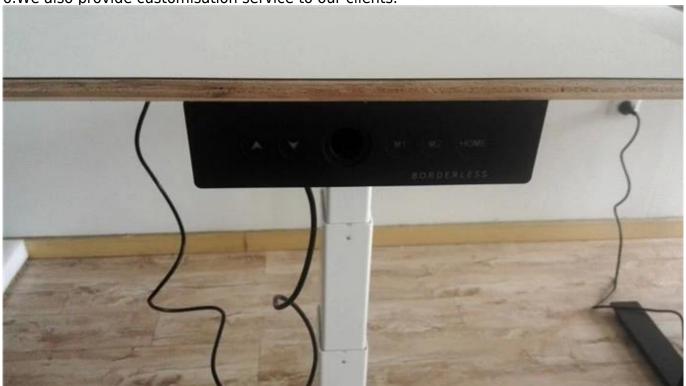

- 1. The A6 series height adjustable desk frames are specifically designed for use in ergonomic desks and work tables. It provides you with full movability: Create your furniture design in classic, elegant or high-tech style!
- 2.Using multiple lifting columns with compatible Control Boxes and controls, work surfaces can be controlled quietly and smoothly with synchronous movement.
- 3. The A6 series has a four part telescopic outer tube that enables more flexibility. All our products being test for over 20,000 times to make sure it being built safely and durable.
- 4.Our products offer customers the solutions they require to satisfy their working environment project requirements.
- 5. The frame is available in 3 classic colour: Black, Whit and Grey. Thanks for the flexible design, now you can also adjust the width of the deskframe to fit for different size of tabletops.

6.We also provide customisation service to our clients.