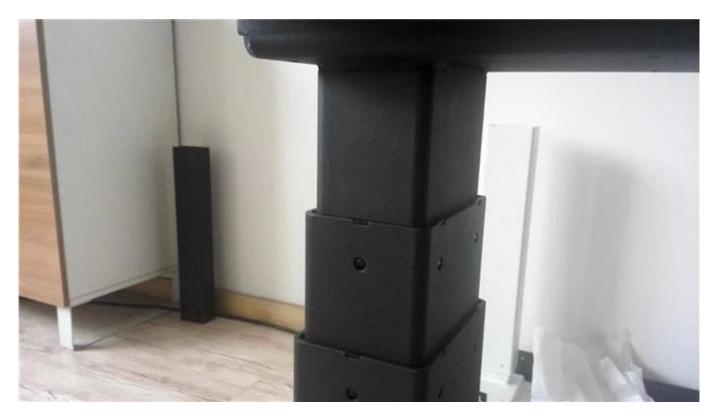

- 1. The A6 series height adjustable desk frames are specifically designed for use in ergonomic desks and work tables. It provides you with full movability: Create your furniture design in classic, elegant or high-tech style!
- 2.Using multiple lifting columns with compatible Control Boxes and controls, work surfaces can be controlled quietly and smoothly with synchronous movement.
- 3. The A6 series has a four part telescopic outer tube that enables more flexibility. All our products being test for over 20,000 times to make sure it being built safely and durable.
- 4.Our products offer customers the solutions they require to satisfy their working environment project requirements.
- 5. The frame is available in 3 classic colour: Black, Whit and Grey. Thanks for the flexible design, now you can also adjust the width of the deskframe to fit for different size of tabletops.