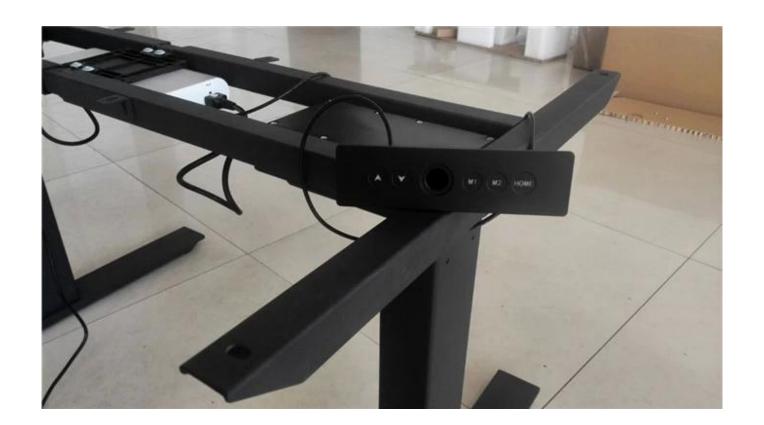

- 1. The A6 series height adjustable desk frames are specifically designed for use in ergonomic desks and work tables. It provides you with full movability: Create your furniture design in classic, elegant or high-tech style!
- 2.Using multiple lifting columns with compatible Control Boxes and controls, work surfaces can be controlled quietly and smoothly with synchronous movement.
- 3. The A6 series has a four part telescopic outer tube that enables more flexibility. All our products being test for over 20,000 times to make sure it being built safely and durable.
- 4.Our products offer customers the solutions they require to satisfy their working environment project requirements.
- 5. The frame is available in 3 classic colour: Black, Whit and Grey. Thanks for the flexible design, now you can also adjust the width of the deskframe to fit for different size of tabletops.

6.We also provide customisation service to our clients.