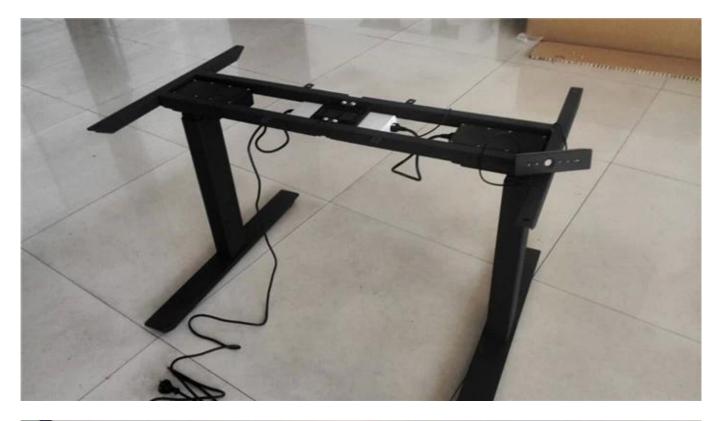

The parts of adjustable desk

**Finally Test** 

Delivery detais: Shipped in 20 days after payment. samples within 3 workingdays Package details: One set in one carton The carton size is 108 × 32 × 22 Centimeters