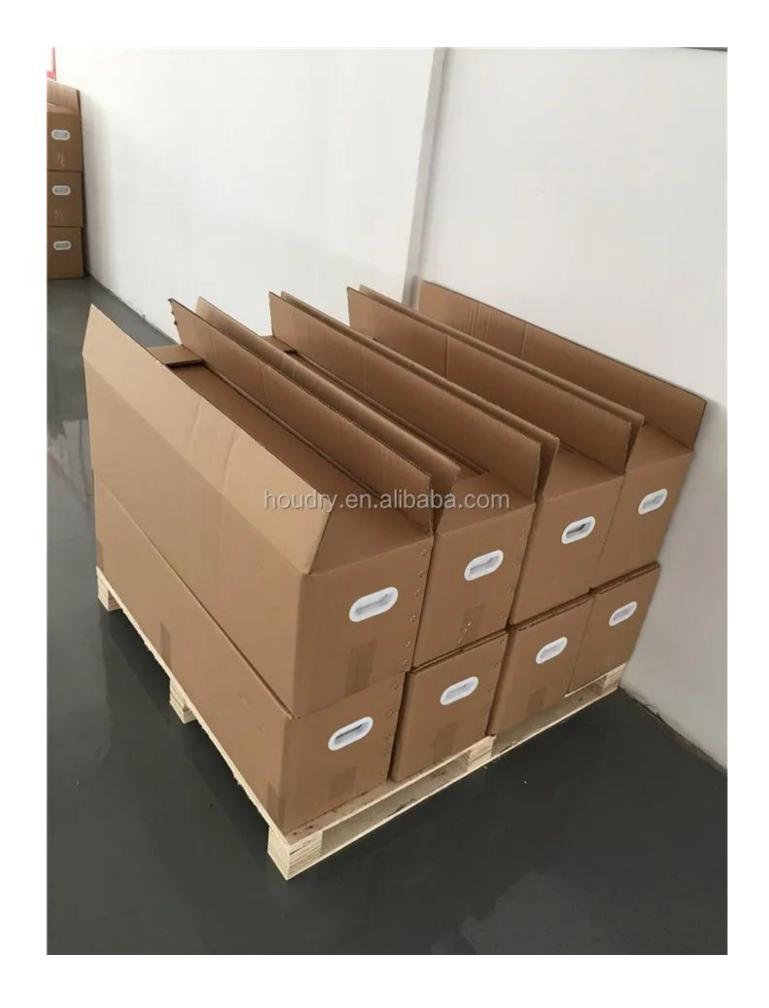

The parts of adjustable desk

**Finally Test** 

Delivery detais: Shipped in 20 days after payment. samples within 3 workingdays Package details: One set in one carton The carton size is 108 × 32 × 22 Centimeters