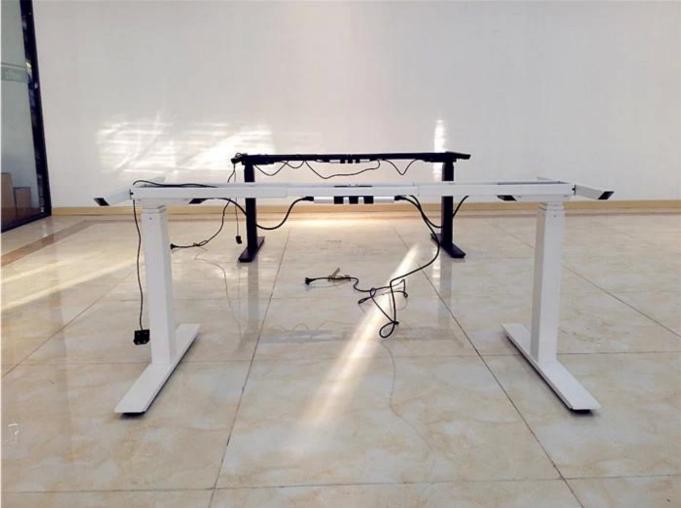

The parts of adjustable desk

**Finally Test** 

Delivery detais: Shipped in 20 days after payment. samples within 3 workingdays Package details: One set in one carton The carton size is 108 × 32 × 22 Centimeters