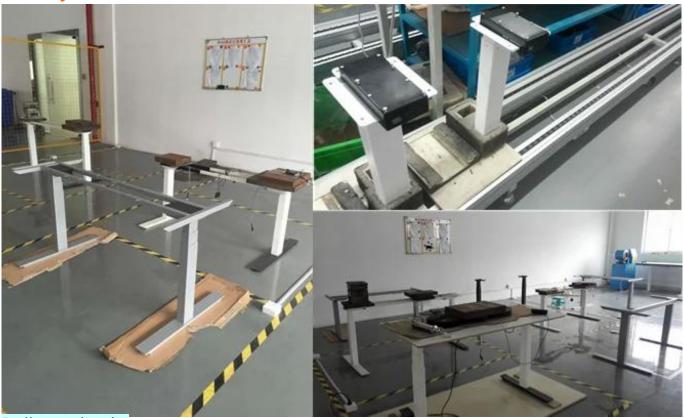

The parts of adjustable desk

**Finally Test** 

Delivery detais: Shipped in 20 days after payment. samples within 3 workingdays Package details: One set in one carton The carton size is 108 × 32 × 22 Centimeters