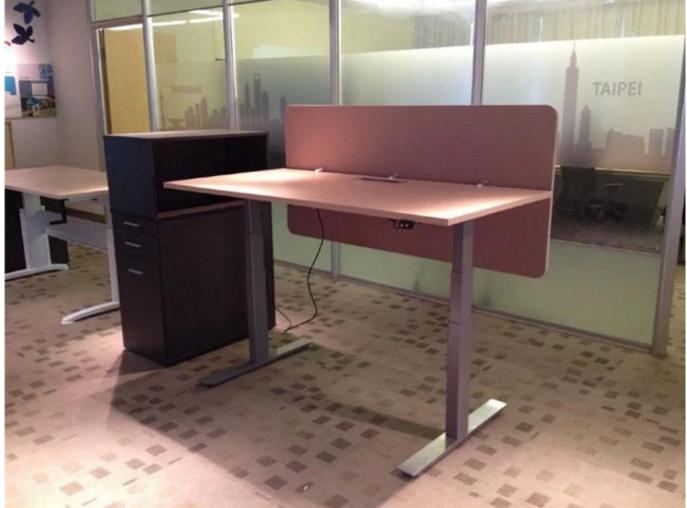

## A6 Series Dual-motor Three sections

2 legs / 2 motors Super mute motor synchronization control system Colours can choose Black,White and silver gray Limit Switch inside Touch screen memory handset

Lifting range from 620mm-1270mm Frame adjust from 1100mm-1600mm Load capacity: 120kg / 265IBS Full load Speed: 30mm/s

## Advanced Features

- 1. Slient and smooth for adjustable range;
- 2. Anti-collision function to prevent accidental damage;
- 3. Ease and effortless by sync electric system;
- 4. Flexible and customized choice for every customer;
- 5. Wide range of products, electric, manual crank;
- 6. Over 30,000 times test to ensure it being built safely and durable.
- 7. 100% re-inspect before packing, double check with quality.