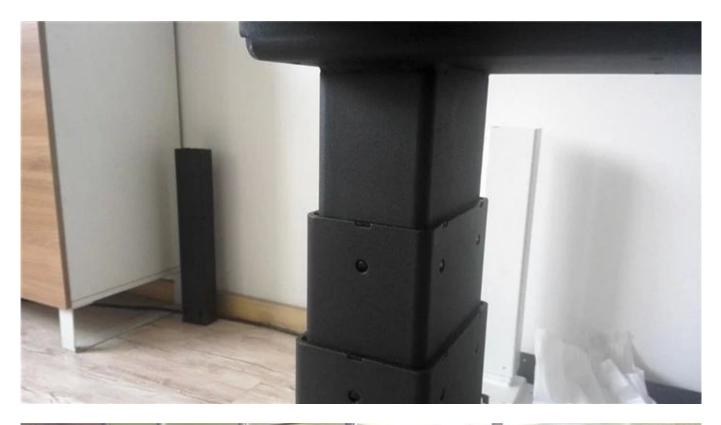

## A6 Series Dual-motor Three sections

2 legs / 2 motors Super mute motor synchronization control system Colours can choose Black,White and silver gray Limit Switch inside Touch screen memory handset

Lifting range from 620mm-1270mm Frame adjust from 1100mm-1600mm Load capacity: 120kg / 265IBS Full load Speed: 30mm/s

Input Voltage : AC 90V~230V can use Output Voltage : DC 24V Duty Cycle : Max.10% Run into obstacles will stop