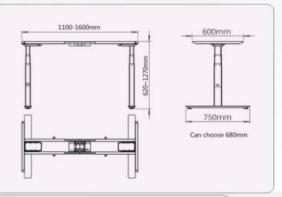

## A6 Series Dual-motor Three sections

2 legs / 2 motors Super mute motor synchronization control system Colours can choose Black, White and silver gray Limit Switch inside Touch screen memory handset

Lifting range from 620mm-1270mm Frame adjust from 1100mm-1600mm Load capacity: 120kg / 265IBS Full load Speed: 30mm/s