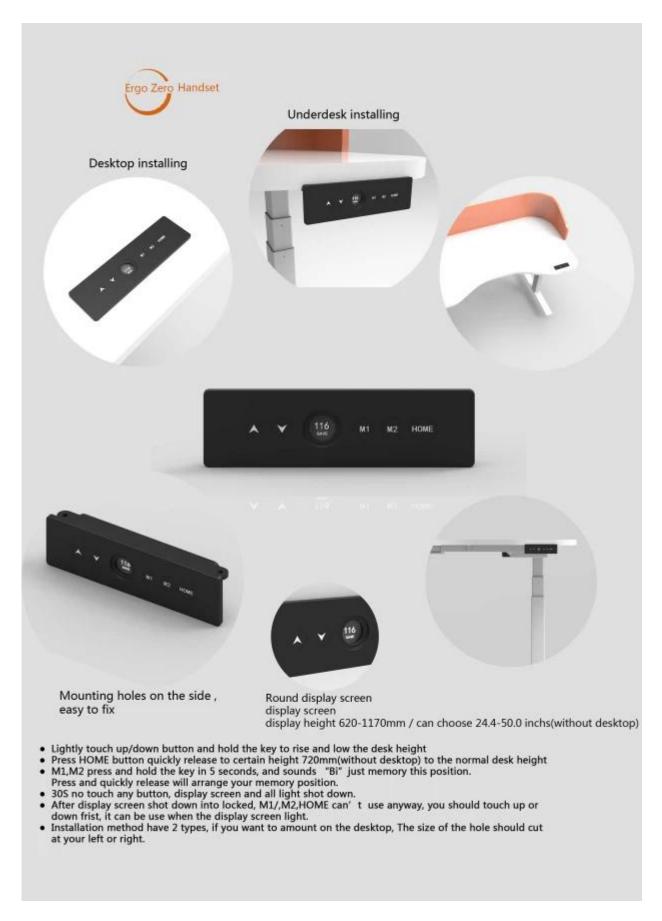

## **Advanced Features**

1. Slient and smooth for adjustable range;

- 2. Anti-collision function to prevent accidental damage;
- 3. Ease and effortless by sync electric system;
- 4. Flexible and customized choice for every customer;
- 5. Wide range of products, electric, manual crank;
- 6. Over 30,000 times test to ensure it being built safely and durable.
- 7. 100% re-inspect before packing, double check with quality.