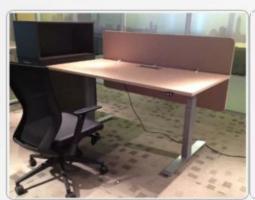

## A6 Series Dual-motor Three sections

2 legs / 2 motors Super mute motor synchronization control system Colours can choose Black, White and silver gray Limit Switch inside Touch screen memory handset

Lifting range from 620mm-1270mm Frame adjust from 1100mm-1600mm Load capacity: 120kg / 265IBS Full load Speed: 30mm/s