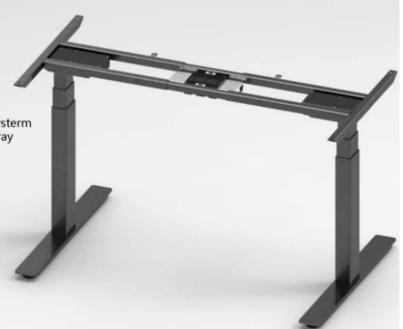

## A6 Series Dual-motor Three sections

2 legs / 2 motors Super mute motor synchronization control system Colours can choose Black, White and silver gray Limit Switch inside Touch screen memory handset

Lifting range from 620mm-1270mm Frame adjust from 1100mm-1600mm Load capacity: 120kg / 265IBS Full load Speed: 30mm/s