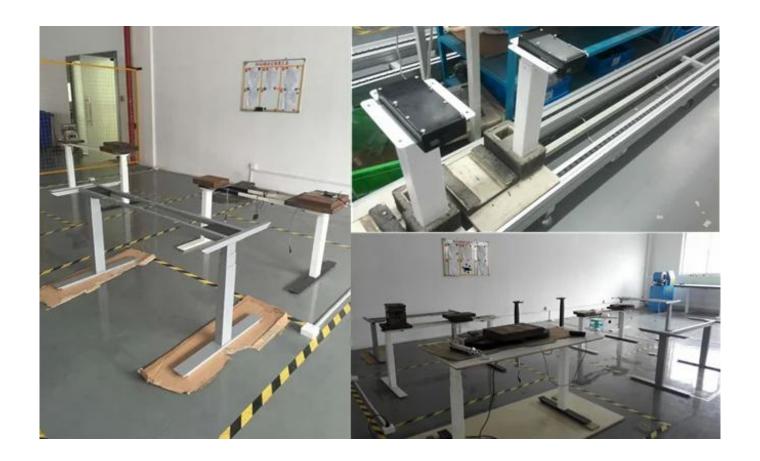

memory handset

Lifting range from 620mm-1270mm Frame adjust from 1100mm-1600mm Load capacity: 120kg / 265IBS Full load Speed: 30mm/s

Input Voltage : AC 90V~230V can use Output Voltage : DC 24V

Duty Cycle: Max.10% Run into obstacles will stop











Other part: Packing Size : 1080\*270\*325mm Gross Weight : 40KG



## **Advanced Features**

1. Slient and smooth for adjustable range;

- 2. Anti-collision function to prevent accidental damage;
- 3. Ease and effortless by sync electric system;
- 4. Flexible and customized choice for every customer;
- 5. Wide range of products, electric, manual crank;
- 6. Over 30,000 times test to ensure it being built safely and durable.
- 7. 100% re-inspect before packing, double check with quality.

The parts of adjustable desk



**Finally Test**