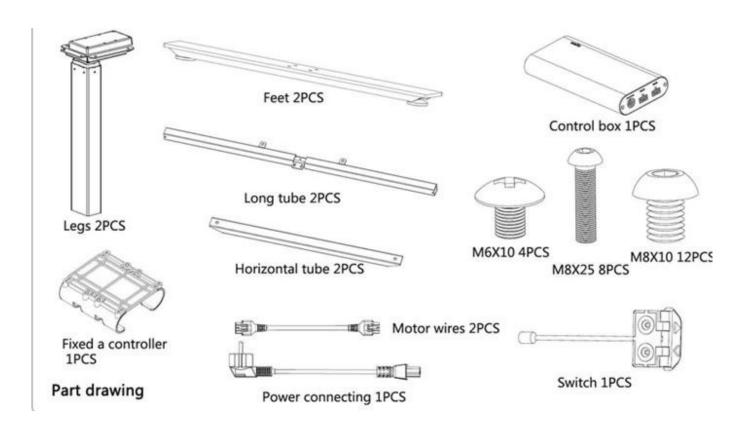

## A6 Series Dual-motor Three sections

2 legs / 2 motors Super mute motor synchronization control system Colours can choose Black, White and silver gray Limit Switch inside Touch screen memory handset

Lifting range from 620mm-1270mm Frame adjust from 1100mm-1600mm Load capacity: 120kg / 265IBS Full load Speed: 30mm/s

Input Voltage : AC 90V~230V can use Output Voltage : DC 24V

Duty Cycle: Max.10% Run into obstacles will stop











Other part: Packing Size : 1080\*270\*325mm Gross Weight : 40KG



## **Advanced Features**

1. Slient and smooth for adjustable range;

- 2. Anti-collision function to prevent accidental damage;
- 3. Ease and effortless by sync electric system;
- 4. Flexible and customized choice for every customer;
- 5. Wide range of products, electric, manual crank;