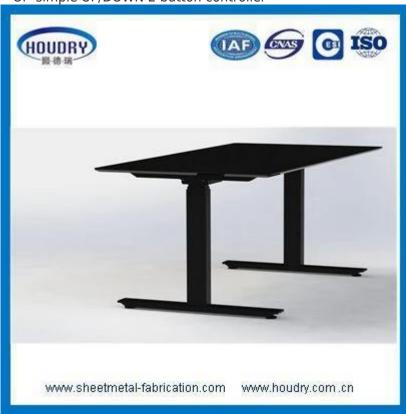

## Heavy duty ,long life lifting,Quick & quiet adjustment 3 stage , 2 motor Anti-Collision

Height adjustable desk base

·Heavy duty & long life

Extended use lift capacity of up to 250lbs (120kgs)

40000 times life testing

**Quick & quiet IMPORTED motor** 

39 dB level (whisper quiest), 38mm/second, Anti-Collision.

·Controller

6-button memory controller with 4 memory presets & LED

Or simple UP/DOWN 2 button controller