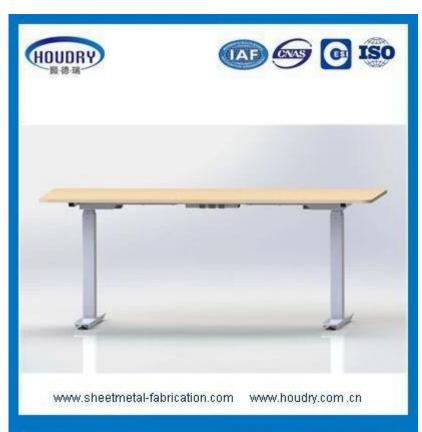

## Heavy duty ,long life lifting,Quick & quiet adjustment 3 stage , 2 motor Anti-Collision

Height adjustable desk base

·Heavy duty & long life

Extended use lift capacity of up to 250lbs (120kgs)

40000 times life testing

·Long stoke adjustable height

Frame height -Min: 665mm (27.1") Max:1315mm (52")

·Frame adjustable length

Expandable width lets you use with a variety of table tops, and in a wide range of locations

Min length: 100cm/40" Max Length: 160cm /63"