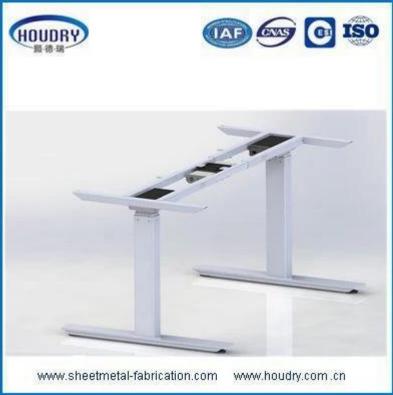

·Long stoke adjustable height

Frame height -Min: 665mm (27.1") Max:1315mm (52")

·Frame adjustable length

Expandable width lets you use with a variety of table tops, and in a wide range of locations

Min length: 100cm/40" Max Length: 160cm /63"

**Quick & quiet IMPORTED motor** 

39 dB level (whisper quiest), 38mm/second, Anti-Collision.

·Controller

6-button memory controller with 4 memory presets & LED

Or simple UP/DOWN 2 button controller