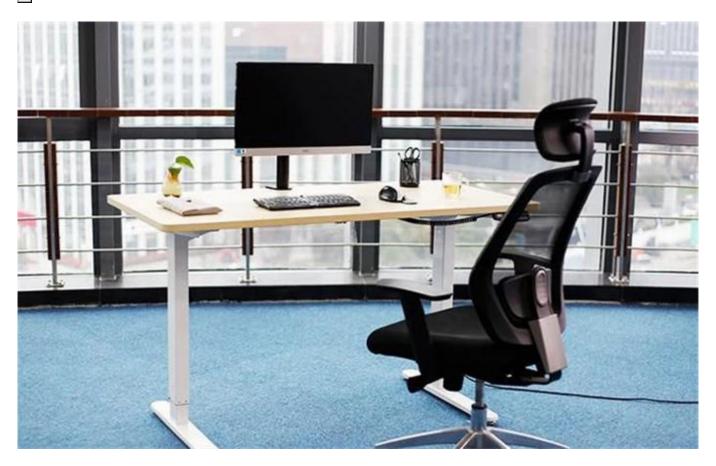

- 1. The A6 series height adjustable desk frames are specifically designed for use in ergonomic desks and work tables. It provides you with full movability: Create your furniture design in classic, elegant or high-tech style!
- 2.Using multiple lifting columns with compatible Control Boxes and controls, work surfaces can be controlled quietly and smoothly with synchronous movement.
- 3. The A6 series has a four part telescopic outer tube that enables more flexibility. All our products being test for over 20,000 times to make sure it being built safely and durable.
- 4.Our products offer customers the solutions they require to satisfy their working environment project requirements.
- 5. The frame is available in 3 classic colour: Black, Whit and Grey. Thanks for the flexible design, now you can also adjust the width of the deskframe to fit for different size of tabletops.