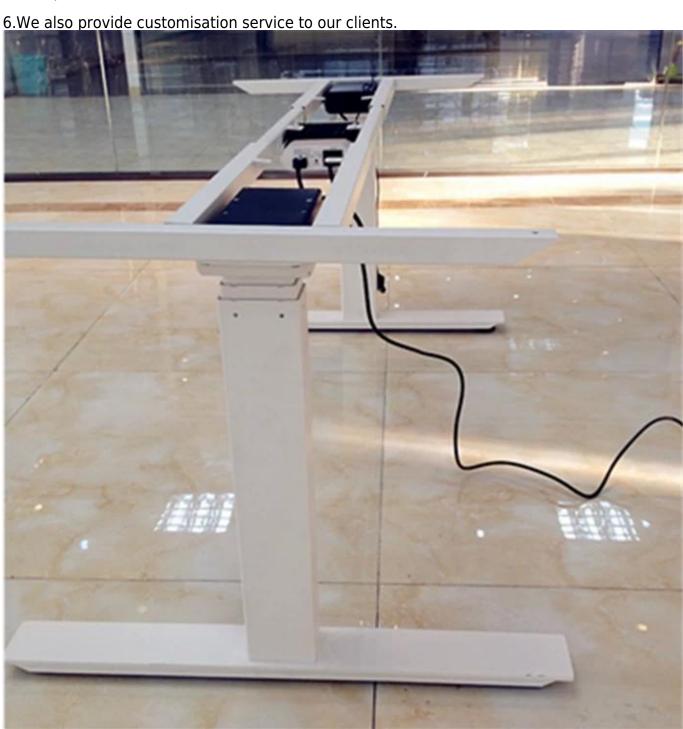

- 1. The A6 series height adjustable desk frames are specifically designed for use in ergonomic desks and work tables. It provides you with full movability: Create your furniture design in classic, elegant or high-tech style!
- 2.Using multiple lifting columns with compatible Control Boxes and controls, work surfaces can be controlled quietly and smoothly with synchronous movement.
- 3. The A6 series has a four part telescopic outer tube that enables more flexibility. All our products being test for over 20,000 times to make sure it being built safely and durable.
- 4.Our products offer customers the solutions they require to satisfy their working environment project requirements.
- 5. The frame is available in 3 classic colour: Black, Whit and Grey. Thanks for the flexible design, now you can also adjust the width of the deskframe to fit for different size of tabletops.