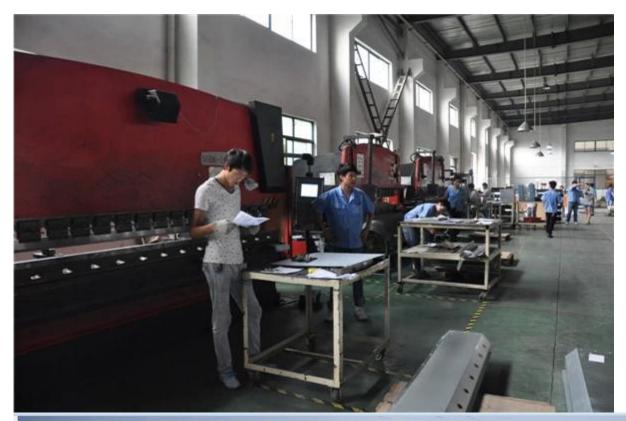

## Product images

## Product description

| Item                  | sheet metal fabrication                                          |
|-----------------------|------------------------------------------------------------------|
| Manufacturing process | laser cutting/tapping/riveting/bending                           |
| Material              | stainless steel.carbon steel                                     |
| Surface treatment     | mirror polishing, powder coated                                  |
| thickness             | 2.5mm                                                            |
| Tolerance             | ±0.1mm                                                           |
| Package               | Safe carton case or wooden case                                  |
| Quality control       | ISO 9001:2015 /SGS                                               |
| Shipping              | sea shipment                                                     |
| Payment               | Fist order:T/T30% in advance, T/T 70% against copy of B/L or L/C |