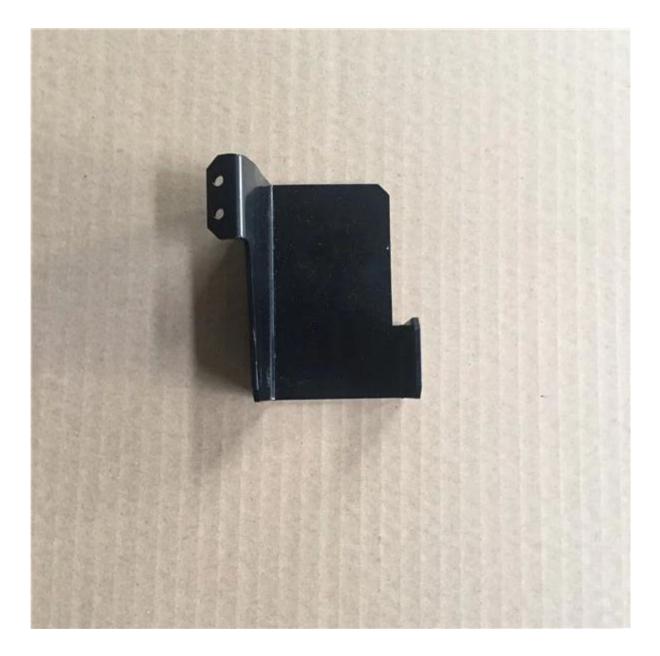

ing                           |
| Material              | stainless steel.carbon steel                                     |
| Surface treatment     | mirror polishing, powder coated                                  |
| thickness             | 2.5mm                                                            |
| Tolerance             | ±0.1mm                                                           |
| Package               | Safe carton case or wooden case                                  |
| Quality control       | ISO 9001:2015 /SGS                                               |
| Shipping              | sea shipment                                                     |
| Payment               | Fist order:T/T30% in advance, T/T 70% against copy of B/L or L/C |

## Product images







## Our service

| Item                      | OEM/ODM sheet metal fabrication                                   |
|---------------------------|-------------------------------------------------------------------|
| All materical             | stainless steel/aluminum/SPCC/SECC/CU/SGCC/SHCC,etc               |
| All manufacturing process | laser cutting/stamping/bending/tapping/riveting/welding,etc       |
| Product surface treatment | anodizing/powder coated/millor polishing/plating/wire drawing,etc |
| Product tolerance         | 0.01mm-0.1mm                                                      |

Our factory