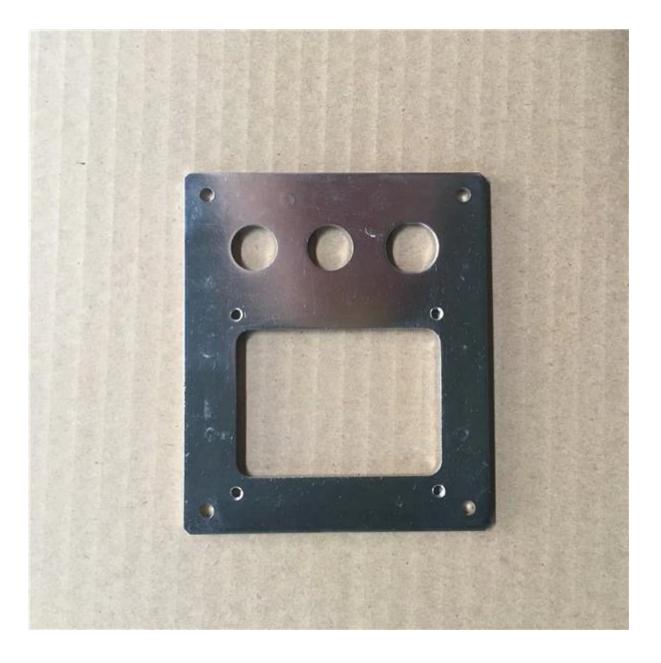

nding                           |
| Material              | stainless steel.carbon steel                                     |
| Surface treatment     | mirror polishing, powder coated                                  |
| thickness             | 2.5mm                                                            |
| Tolerance             | ±0.1mm                                                           |
| Package               | Safe carton case or wooden case                                  |
| Quality control       | ISO 9001:2015 /SGS                                               |
| Shipping              | sea shipment                                                     |
| Payment               | Fist order:T/T30% in advance, T/T 70% against copy of B/L or L/C |

## Product images







## Our service

| Item                      | OEM/ODM sheet metal fabrication                                   |
|---------------------------|-------------------------------------------------------------------|
| All materical             | stainless steel/aluminum/SPCC/SECC/CU/SGCC/SHCC,etc               |
| All manufacturing process | laser cutting/stamping/bending/tapping/riveting/welding,etc       |
| Product surface treatment | anodizing/powder coated/millor polishing/plating/wire drawing,etc |
| Product tolerance         | 0.01mm-0.1mm                                                      |

Our factory