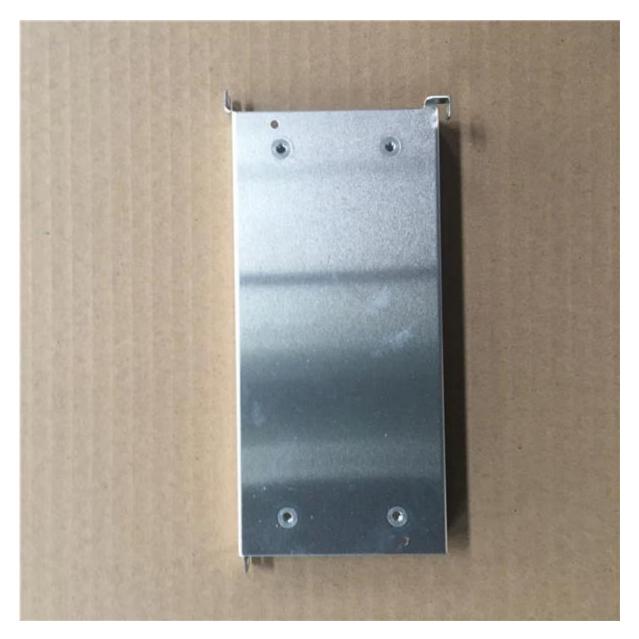

bending                           |
| Material              | stainless steel.carbon steel                                     |
| Surface treatment     | mirror polishing, powder coated                                  |
| thickness             | 2.5mm                                                            |
| Tolerance             | ±0.1mm                                                           |
| Package               | Safe carton case or wooden case                                  |
| Quality control       | ISO 9001:2015 /SGS                                               |
| Shipping              | sea shipment                                                     |
| Payment               | Fist order:T/T30% in advance, T/T 70% against copy of B/L or L/C |

## Product images







## Our service

| Item                      | OEM/ODM sheet metal fabrication                                   |
|---------------------------|-------------------------------------------------------------------|
| All materical             | stainless steel/aluminum/SPCC/SECC/CU/SGCC/SHCC,etc               |
| All manufacturing process | laser cutting/stamping/bending/tapping/riveting/welding,etc       |
| Product surface treatment | anodizing/powder coated/millor polishing/plating/wire drawing,etc |
| Product tolerance         | 0.01mm-0.1mm                                                      |

Our factory