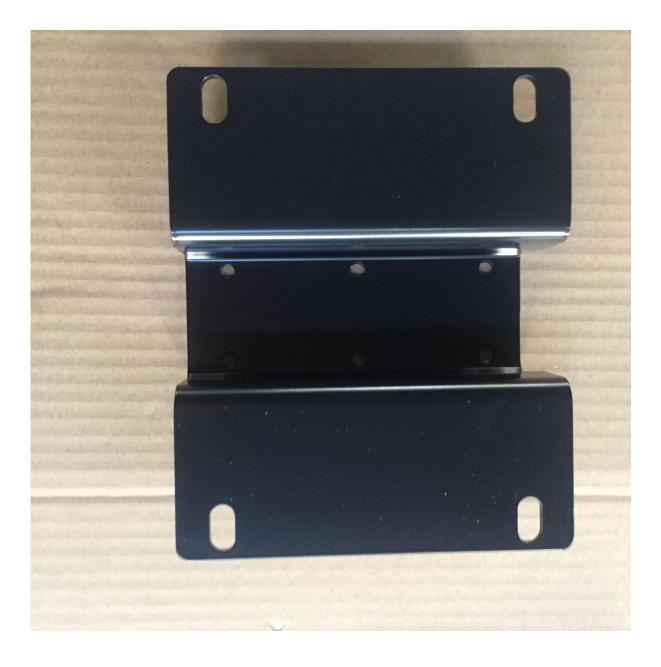

WG/PDF/PRO/E

Sample order:Sample order is acceptable

Supplier type:manufacturer/fabcicator/factory/designer

Packaging detail :standard package/individual package for export or as requested

Delivery time:7 - 20 working days or negotiable

Item : sheet metal parts

Manufacturing process : laser cutting/stamping/polishing

Material: stainless steel

Surface treatment : mirror polishing, powder coat, zinc plate, paint, brushing as per drawing.

Material thickness: 0.5mm-16.0mm

Tolerance: ±0.1mm

Package: standard package/individual package for export or as requested

Certificates: ISO 9001:2015 /SGS

Shipping: by ocean, by express, by air

Payment term: Fist order:T/T30% in advance, T/T 70% against copy of B/L or L/C

Major markets : North America,West Europe,Australia

Product images





# Our service

| Item                      | OEM/ODM sheet metal fabrication                                   |
|---------------------------|-------------------------------------------------------------------|
| All materical             | stainless steel/aluminum/SPCC/SECC/CU/SGCC/SHCC,etc               |
| All manufacturing process | laser cutting/stamping/bending/tapping/riveting/welding,etc       |
| Product surface treatment | anodizing/powder coated/millor polishing/plating/wire drawing,etc |
| Product tolerance         | 0.01mm-0.1mm                                                      |

# Our factory







Certificates



## FAQ

### 1. Q: DO you have products in stock?

A: No, we are OEM/ODM manufacturer. We produce parts based on customer's drawing ,and sample.

### 2. Q: Ho