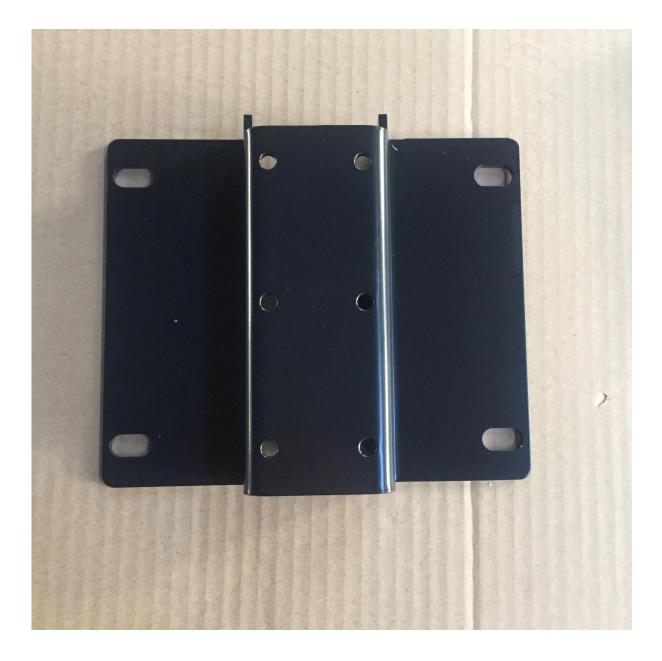

/DWG/PDF/PRO/E

Sample order:Sample order is acceptable

Supplier type:manufacturer/fabcicator/factory/designer

Packaging detail :standard package/individual package for export or as requested

Delivery time:7 - 20 working days or negotiable

Item : sheet metal parts

Manufacturing process : laser cutting/stamping/polishing

Material: stainless steel

Surface treatment : mirror polishing, powder coat, zinc plate, paint, brushing as per drawing.

Material thickness: 0.5mm-16.0mm

Tolerance: ±0.1mm

Package: standard package/individual package for export or as requested

Certificates: ISO 9001:2015 /SGS

Shipping: by ocean, by express, by air

Payment term: Fist order:T/T30% in advance, T/T 70% against copy of B/L or L/C

Major markets : North America,West Europe,Australia

Product images





# Our service

| Item                      | OEM/ODM sheet metal fabrication                                   |
|---------------------------|-------------------------------------------------------------------|
| All materical             | stainless steel/aluminum/SPCC/SECC/CU/SGCC/SHCC,etc               |
| All manufacturing process | laser cutting/stamping/bending/tapping/riveting/welding,etc       |
| Product surface treatment | anodizing/powder coated/millor polishing/plating/wire drawing,etc |
| Product tolerance         | 0.01mm-0.1mm                                                      |

# Our factory







Certificates



## FAQ

### 1. Q: DO you have products in stock?

A: No, we are OEM/ODM manufacturer. We produce parts based on customer's drawing ,and sample.

### 2. Q: