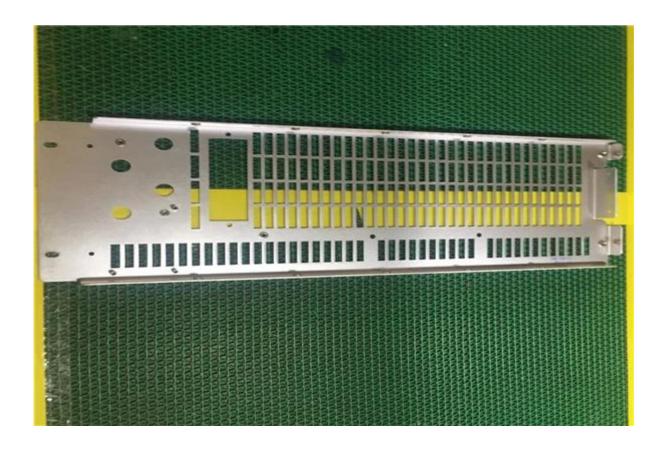

## Product images

## Product description

| Item                  | sheet metal fabrication               |
|-----------------------|---------------------------------------|
| Manufacturing process | laser cutting/tapping/riveting        |
| Material              | stainless steel                       |
| Surface treatment     | anodizing                             |
| Thickness             | 2.8mm                                 |
| Tolerance             | ±0.1mm                                |
| Package               | Safe carton case or wooden case       |
| Certificate           | ISO 9001:2015 /SGS                    |
| Shipping              | by ocean, by express, by air          |
| Delivery time         | in 7- 20 days                         |
| Payment term          | T/T 70% against copy of B/L or L/C    |
| Major markets         | North America, West Europe, Australia |