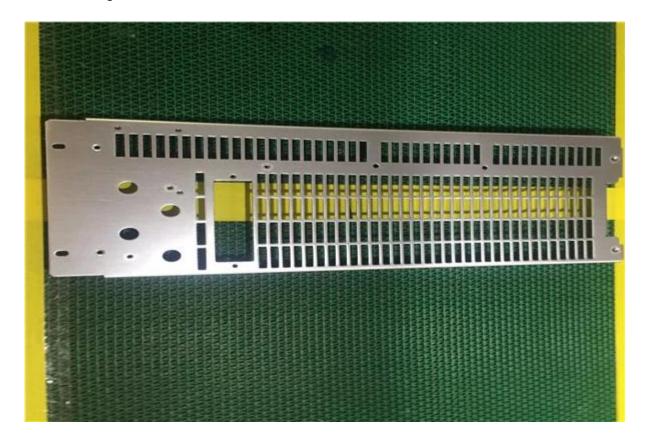

## Product images

## Product description

| Item                  | sheet metal fabrication               |
|-----------------------|---------------------------------------|
| Manufacturing process | laser cutting/tapping/riveting        |
| Material              | stainless steel                       |
| Surface treatment     | anodizing                             |
| Thickness             | 2.8mm                                 |
| Tolerance             | ±0.1mm                                |
| Package               | Safe carton case or wooden case       |
| Certificate           | ISO 9001:2015 /SGS                    |
| Shipping              | by ocean, by express, by air          |
| Delivery time         | in 7- 20 days                         |
| Payment term          | T/T 70% against copy of B/L or L/C    |
| Major markets         | North America, West Europe, Australia |