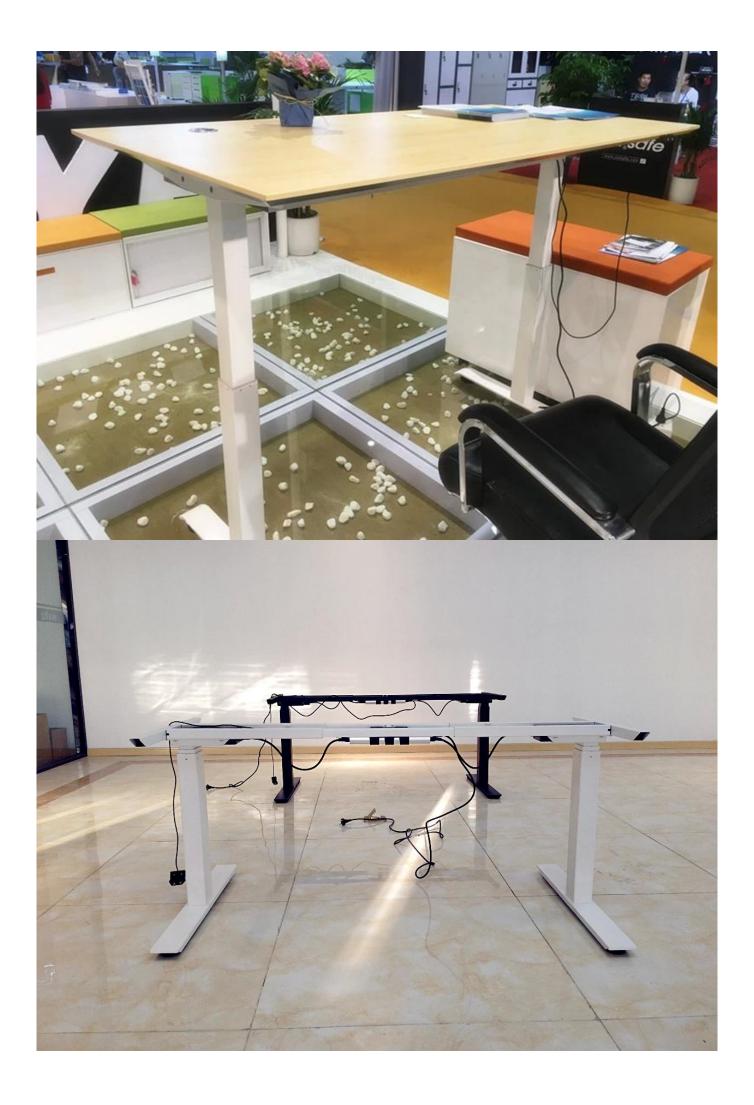

| 10% max 2 min, continuous use            |
| Lowest Position without desktop  | 620mm                                    |
| Highest Position without desktop | 1270mm                                   |
| Color                            | Black, White, Sliver Gray or option      |
| Tube Material                    | Powder Painted Steel Tube                |
| Certificate                      | CE, UL                                   |
| Package Size per set             | 1080*270*325mm                           |
| Net Weight per set               | 41KG                                     |
| Gross Weight per set             | 45KG                                     |
| Warranty:                        | 3 Years                                  |

**Details:** 

Pictures:





### Package:







# **Factory:**















### Contact Us

## Alice Zhang

Tel:+86-512-66212961

Ph/Whatsapp:+86-13812623891

Email: Sales2@houdry.com.cn