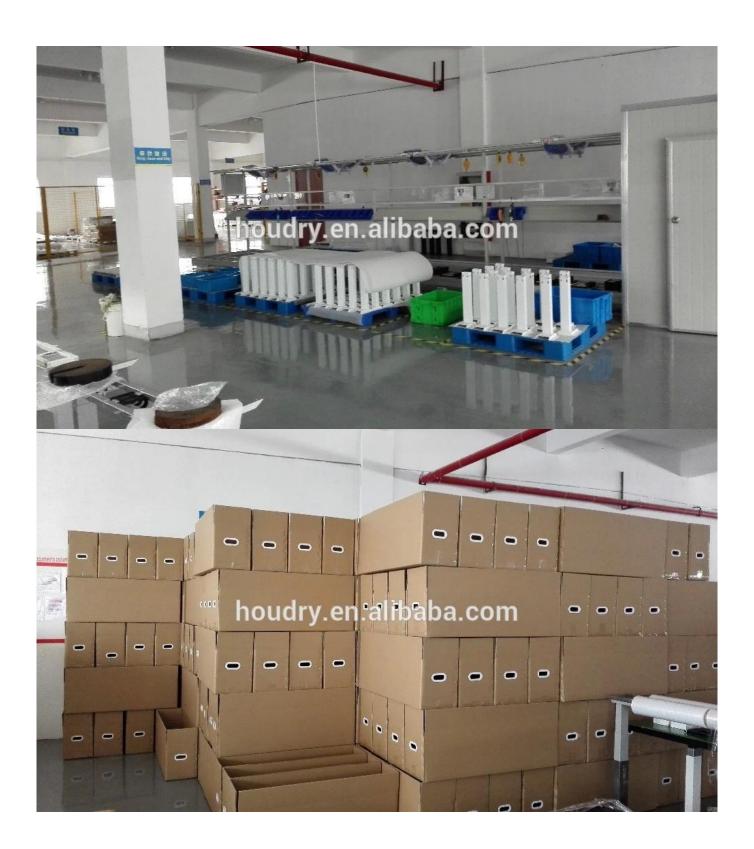

|
| Lowest Position without desktop  | 620mm                                    |
| Highest Position without desktop | 1270mm                                   |
| Color                            | Black, White, Sliver Gray or option      |
| Tube Material                    | Powder Painted Steel Tube                |
| Certificate                      | CE, UL                                   |
| Package Size per set             | 1080*270*325mm                           |
| Net Weight per set               | 41KG                                     |
| Gross Weight per set             | 45KG                                     |
| Warranty:                        | 3 Years                                  |

**Details:** 

Pictures:





### Package:







# **Factory:**















### Contact Us

## Alice Zhang

Tel:+86-512-66212961

Ph/Whatsapp:+86-13812623891

Email: Sales2@houdry.com.cn