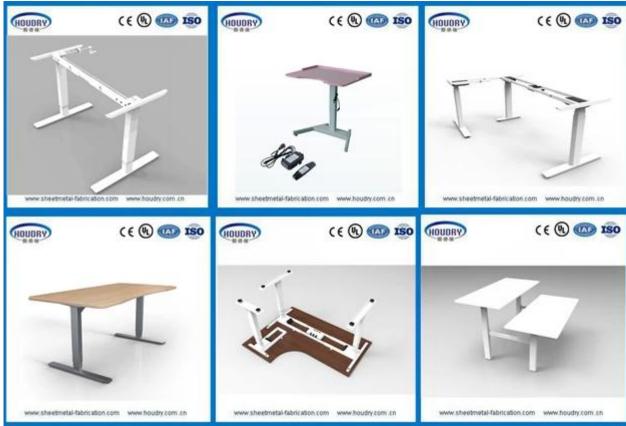

|
| Lowest Position without desktop  | 620mm                                    |
| Highest Position without desktop | 1270mm                                   |
| Color                            | Black, White, Sliver Gray or option      |
| Tube Material                    | Powder Painted Steel Tube                |
| Certificate                      | CE, UL                                   |
| Package Size per set             | 1080*270*325mm                           |
| Net Weight per set               | 41KG                                     |
| Gross Weight per set             | 45KG                                     |
| Warranty:                        | 3 Years                                  |

**Details:** 

Pictures:





### Package:







# **Factory:**















### Contact Us

## Alice Zhang

Tel:+86-512-66212961

Ph/Whatsapp:+86-13812623891

Email: Sales2@houdry.com.cn