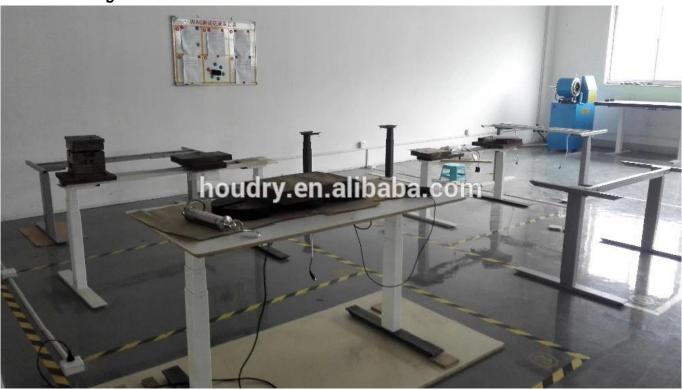

|
| Lowest Position without desktop  | 620mm                                    |
| Highest Position without desktop | 1270mm                                   |
| Color                            | Black, White, Sliver Gray or option      |
| Tube Material                    | Powder Painted Steel Tube                |
| Certificate                      | CE, UL                                   |
| Package Size per set             | 1080*270*325mm                           |
| Net Weight per set               | 41KG                                     |
| Gross Weight per set             | 45KG                                     |
| Warranty:                        | 3 Years                                  |

**Details:** 

Pictures:





### Package:







# **Factory:**















### Contact Us

## Alice Zhang

Tel:+86-512-66212961

Ph/Whatsapp:+86-13812623891

Email: Sales2@houdry.com.cn