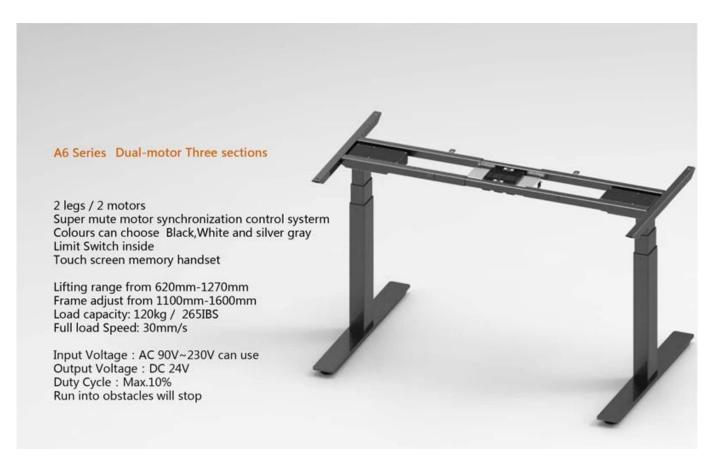

#### THE PARAMETERS OF STANDING DESK

| Product Name                     | Electric Height Adjustable Standing Desk |
|----------------------------------|------------------------------------------|
| Input Voltage                    | AC 90—240V can use                       |
| Output Voltage                   | DC 24V                                   |
| Dynamic Load (KG)                | 120                                      |
| Static Load (KG)                 | 140                                      |
| Load Speed (mm/s)                | 30                                       |
| Duty Cycle                       | 10% max 2 min, continuous use            |
| Lowest Position without desktop  | 620mm                                    |
| Highest Position without desktop | 1270mm                                   |
| Color                            | Black, White, Sliver Gray or option      |
| Tube Material                    | Powder Painted Steel Tube                |
| Certificate                      | CE, UL                                   |
| Package Size per set             | 1080*270*325mm                           |
| Net Weight per set               | 41KG                                     |
| Gross Weight per set             | 45KG                                     |
| Warranty:                        | 3 Years                                  |