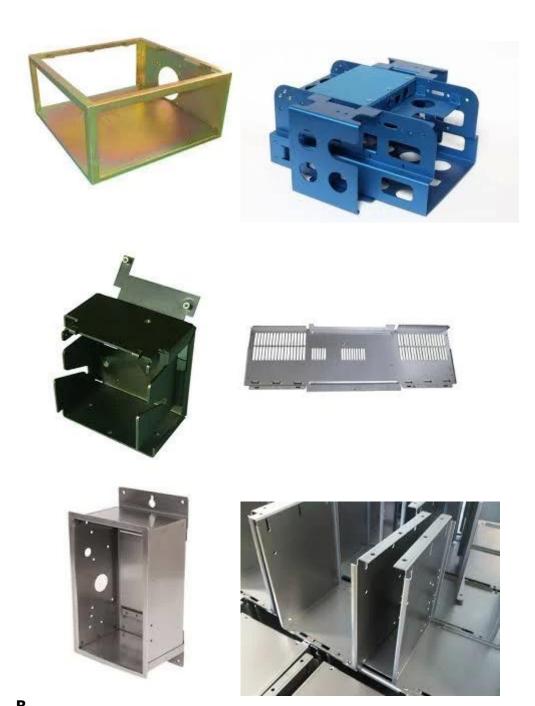

## A Material

Stainless steel, iron (SPCC, SECC, SPTE, tinplate), aluminum alloy, red copper, brass, bronze alloy are available.

Workmanship for manufacturing

CNC Laser Cutting ,Stamping, Punching , Bending, turning ,Welding, roll-in, surface treatment, and other General Fabrication Service

#### Make

one parts sheet metal parts welding parts structural parts