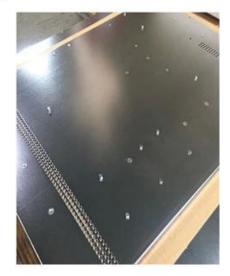

# Product image

Manufacturing process

# Product description

| Item              | sheet metal fabrication               |  |
|-------------------|---------------------------------------|--|
| Material          | SPCC                                  |  |
| Proess            | CNC punching, bending, riveting       |  |
| Surface treatment | plating                               |  |
| Thickness         | 1.5mm                                 |  |
| Tolerance         | 0.1mm                                 |  |
| Certificate       | ISO 9001                              |  |
| Payment           | T/T                                   |  |
| Main market       | North America, West Europe, Australia |  |