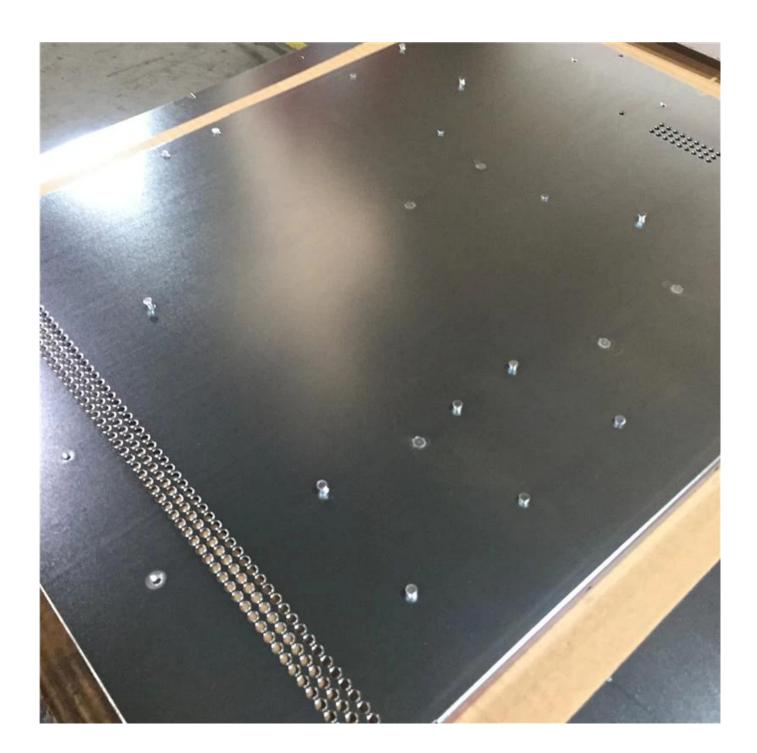

-----------|---------------------------------|--|
| Delivery         | in 7-20 days                    |  |

# Product description

| Item              | sheet metal fabrication               |  |
|-------------------|---------------------------------------|--|
| Material          | SPCC                                  |  |
| Proess            | CNC punching, bending, riveting       |  |
| Surface treatment | plating                               |  |
| Thickness         | 1.5mm                                 |  |
| Tolerance         | 0.1mm                                 |  |
| Certificate       | ISO 9001                              |  |
| Payment           | T/T                                   |  |
| Main market       | North America, West Europe, Australia |  |

# Product image





Manufacturing process

# PC enclosure manufacturing process



1.Blank



2.Bending



3.Plating



4.Riveting



5.Bending again



6.forming

Our service

| Item                      | OEM/ODM sheet metal fabrication                                   |
|---------------------------|-------------------------------------------------------------------|
| All materical             | stainless steel/aluminum/SPCC/SECC/CU/SGCC/SHCC,etc               |
| Product surface treatment | anodizing/powder coated/millor polishing/plating/wire drawing,etc |
| All manufacturing process | laser cutting/stamping/bending/tapping/riveting/welding,etc       |
| Product tolerance         | 0.01mm-0.1mm                                                      |

Our factory







Certificate



FAQ

### FAQ-The