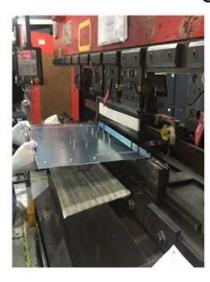

# Product image

Manufacturing process

# PC enclosure manufacturing process

1.Blank

2.Bending

3.Plating

4.Riveting

5.Bending again

6.forming

Our service