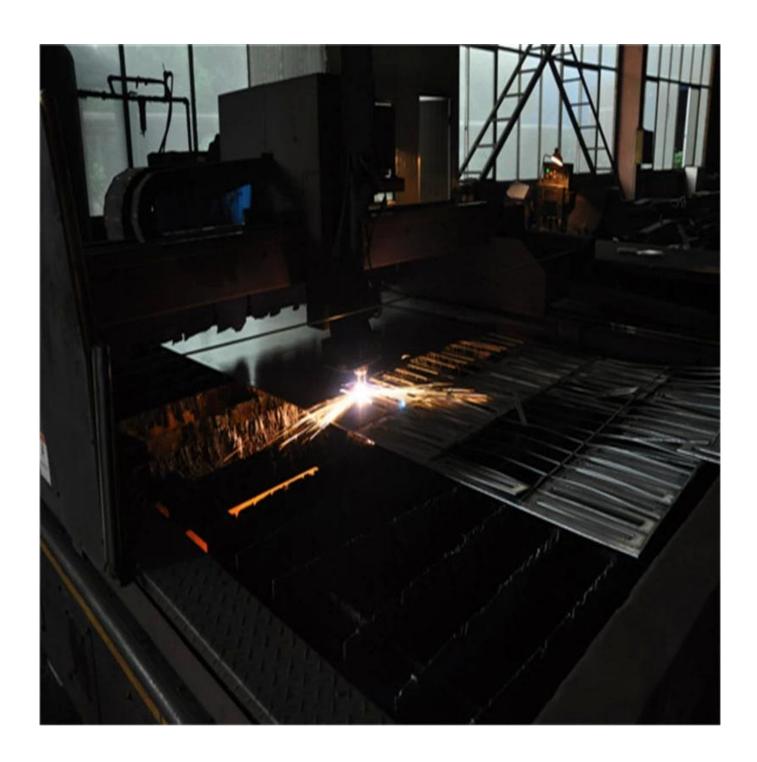

# Product image

Manufacturing process

# PC enclosure manufacturing process

1.Blank

2.Bending

3.Plating

4.Riveting

5.Bending again

6.forming

Our service