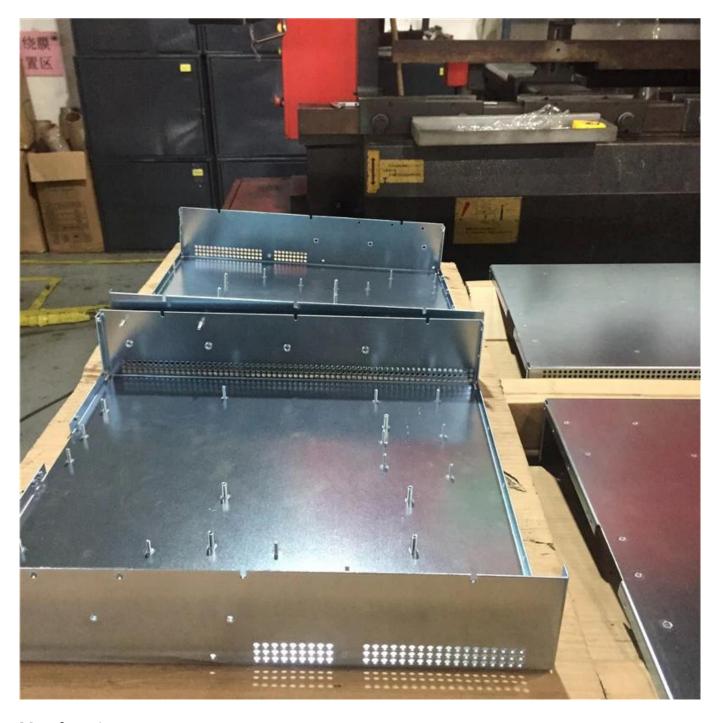

# Product image

Manufacturing process

# PC enclosure manufacturing process

1.Blank

2.Bending

3.Plating

4.Riveting

5.Bending again

6.forming

Our service