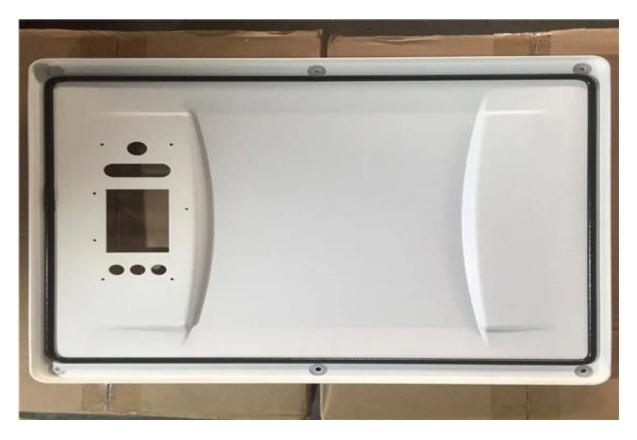

|
| Surface treatment     | mirror polishing,powder coated                                   |
| thickness             | 0.5mm-16.0mm                                                     |
| Tolerance             | ±0.1mm                                                           |
| Package               | Safe carton case or wooden case                                  |
| Quality control       | ISO 9001:2015 /SGS                                               |
| Shiping               | sea shipment                                                     |
| Payment               | Fist order:T/T30% in advance, T/T 70% against copy of B/L or L/C |
| Main markets          | North America, West Europe, Australia                            |

# Product images





# Our service

| Item                      | OEM/ODM sheet metal fabrication                                   |
|---------------------------|-------------------------------------------------------------------|
| All materical             | stainless steel/aluminum/SPCC/SECC/CU/SGCC/SHCC,etc               |
| All manufacturing process | laser cutting/stamping/bending/tapping/riveting/welding,etc       |
| Product surface treatment | anodizing/powder coated/millor polishing/plating/wire drawing,etc |
| Product tolerance         | 0.01mm-0.1mm                                                      |

# Our factory







Certifacate



# FAQ

FAQ-The questions you may concern

## 1.Q:Do you have the products in stock?

A:NO,we are OEM/ODM factory, do not have stock, we only produce accroding