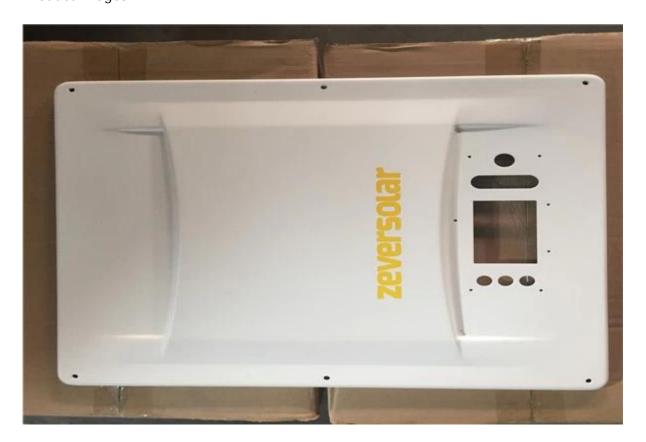

|
| Surface treatment     | mirror polishing,powder coated                                   |
| thickness             | 0.5mm-16.0mm                                                     |
| Tolerance             | ±0.1mm                                                           |
| Package               | Safe carton case or wooden case                                  |
| Quality control       | ISO 9001:2015 /SGS                                               |
| Shiping               | sea shipment                                                     |
| Payment               | Fist order:T/T30% in advance, T/T 70% against copy of B/L or L/C |
| Main markets          | North America, West Europe, Australia                            |

# Product images





# Our service

| Item                      | OEM/ODM sheet metal fabrication                                   |
|---------------------------|-------------------------------------------------------------------|
| All materical             | stainless steel/aluminum/SPCC/SECC/CU/SGCC/SHCC,etc               |
| All manufacturing process | laser cutting/stamping/bending/tapping/riveting/welding,etc       |
| Product surface treatment | anodizing/powder coated/millor polishing/plating/wire drawing,etc |
| Product tolerance         | 0.01mm-0.1mm                                                      |

# Our factory







Certifacate



# FAQ

FAQ-The questions you may concern

## 1.Q:Do you have the products in stock?

A:NO,we are OEM/ODM factory, do not have stock, we only produce accrodi