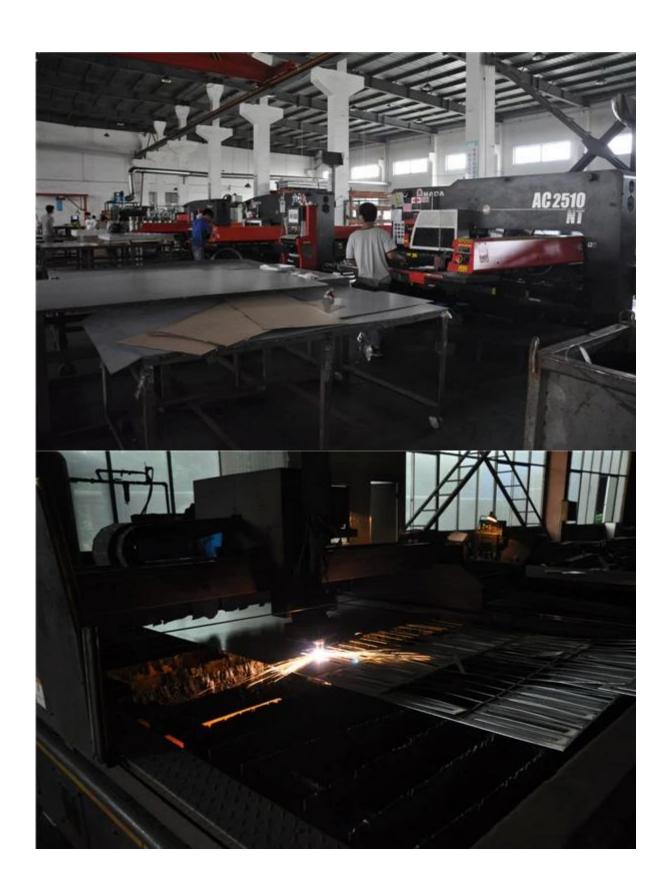

# Our factory

Certifacate

## 10.Q: What is the main machine in your factory?

A: Laser curring, NCT punching, bengding machine haeger riveting machine spot welder machine amade spot welder machine (aluminum). Argon welder machine, CO2 wdlder machine, punching machine etc.