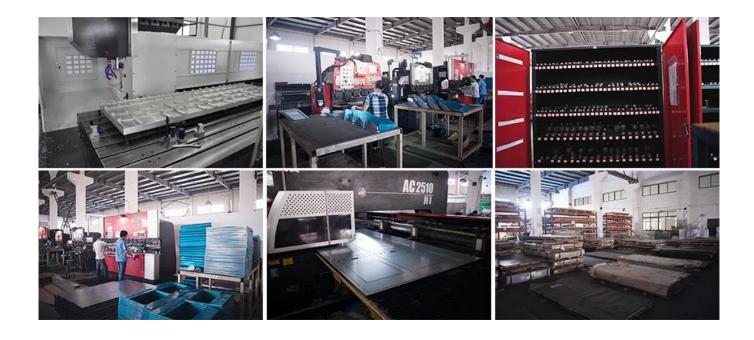

### **Equipment**

We have laser cutting machine, robot wenlding machine, bending machine, stamping machine, cnc machining centers, milling machine, grinding machine, injecton mold machine and so on equipments. Can produce most metal products.