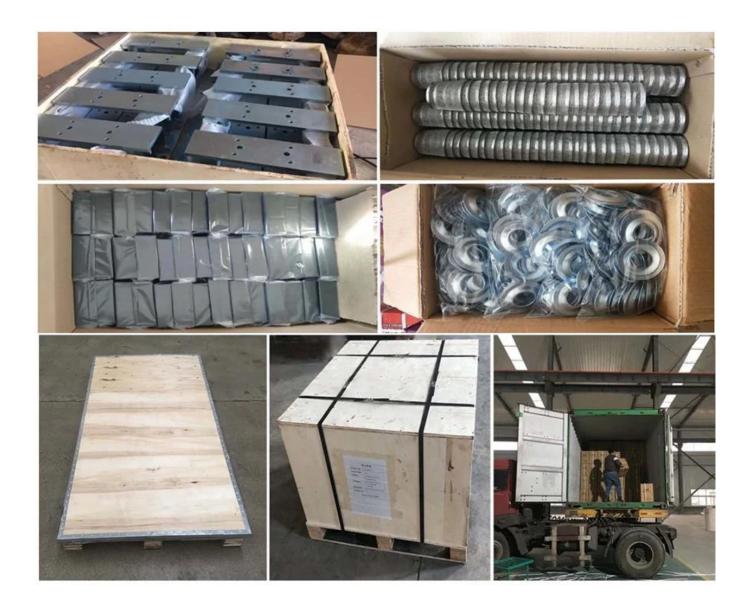

## Our Package

Standard package/individual package for export or as requested. Sheet metal parts are usually packed in carton box, then packed in plywood pallets or plywood boxes.