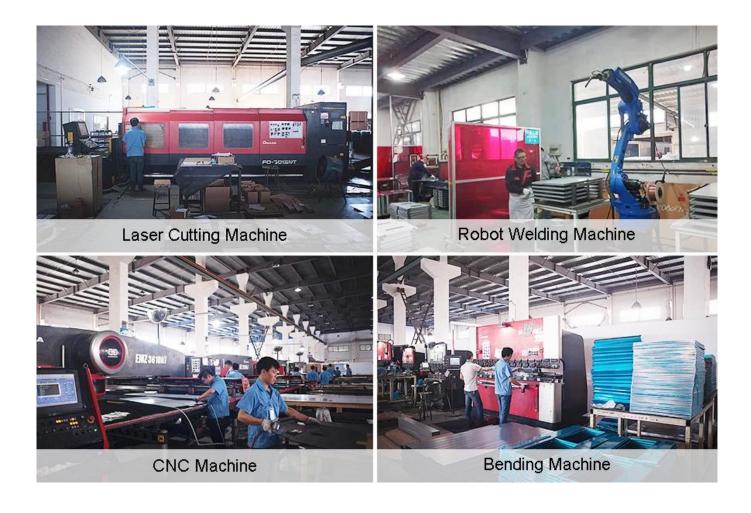

### **Equipment**

We have laser cutting machine, robot wenlding machine, bending machine, stamping machine, cnc machining centers, milling machine, grinding machine, injecton mold machine and so on equipments. Can produce most metal products.