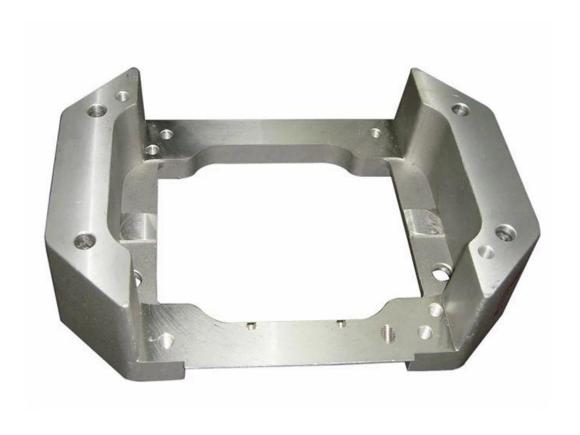

## Description

OEM Factory Manufacturer Metal Fabrication Precision Machined Bending Cutting Sheet Metal Aluminum Stamping Parts

# Specifications

| Place of Origin     | Jiangsu, China (Mainland)                                                 |
|---------------------|---------------------------------------------------------------------------|
| Brand Name          | HOUDRY                                                                    |
| Model Number        | Custom Made                                                               |
| Certificate         | ISO9001:2015/SGS                                                          |
| Material            | Stainless Steel/Iron/Aluminum                                             |
| Fabrication Process | Stamping, Bending, Laser Cutting, Welding, Forging, Casting, Maching      |
| Tolerance           | ±0.1mm                                                                    |
| Surface Treatment   | Mirror Polishing, Powder Coat, Zinc Plate, Paint, Brushing as per drawing |
| Service             | Custom OEM/ODM sheetmetal fabrication service                             |
| Supplier Type       | Manufacturer/Fabcicator/Factory/Designer                                  |
| Package             | Standard package/individual package for export or as requested            |
| Delivery time       | 7 - 20 working days or negotiable                                         |