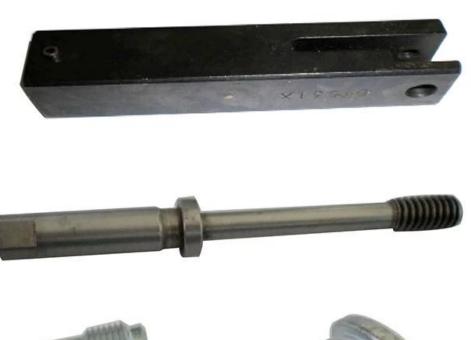

## Description

OEM Factory Manufacturer Metal Fabrication Precision Machined Bending Cutting Sheet Metal Aluminum Stamping Parts

# Specifications

| Place of Origin     | Jiangsu, China (Mainland)                                                 |
|---------------------|---------------------------------------------------------------------------|
| Brand Name          | HOUDRY                                                                    |
| Model Number        | Custom Made                                                               |
| Certificate         | ISO9001:2015/SGS                                                          |
| Material            | Stainless Steel/Iron/Aluminum                                             |
| Fabrication Process | Stamping, Bending, Laser Cutting, Welding, Forging, Casting, Maching      |
| Tolerance           | ±0.1mm                                                                    |
| Surface Treatment   | Mirror Polishing, Powder Coat, Zinc Plate, Paint, Brushing as per drawing |
| Service             | Custom OEM/ODM sheetmetal fabrication service                             |
| Supplier Type       | Manufacturer/Fabcicator/Factory/Designer                                  |
| Package             | Standard package/individual package for export or as requested            |
| Delivery time       | 7 - 20 working days or negotiable                                         |