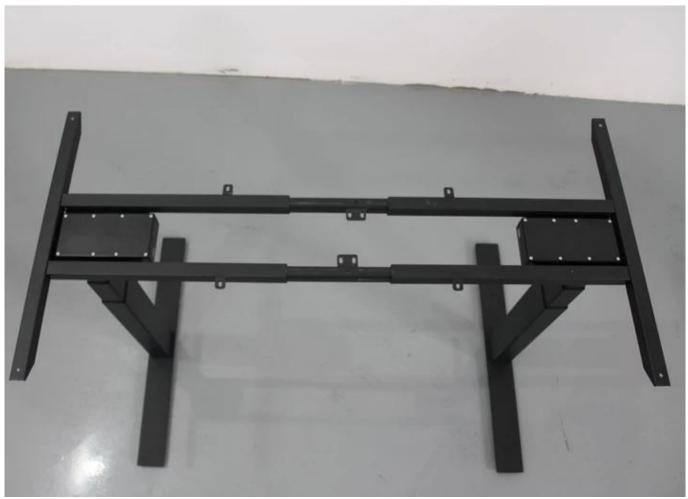

Ergonomic working electric height adjustable desk. Frame Specifications:

Five year warranty on the frame AND the electronics Premium quality steel, with the frame weighing 40kg Load capacity of 120kg

Metal frame Max capacity load 140 KG Unique design model. Assembly is very simple and quick.