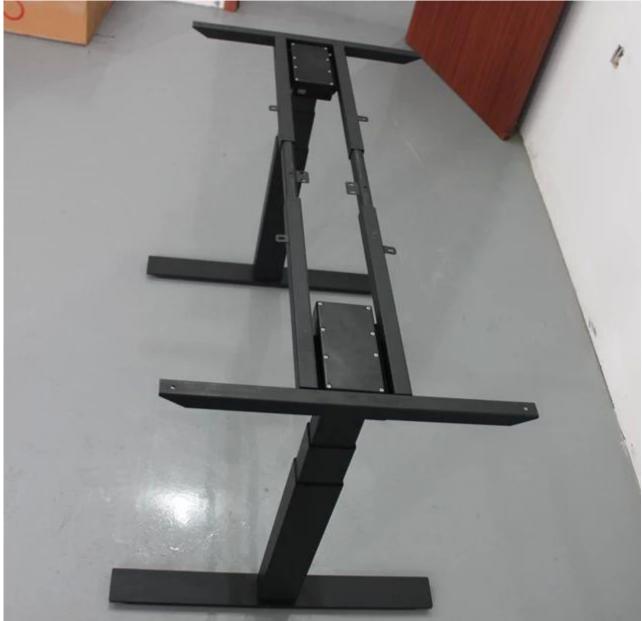

Ergonomic working electric height adjustable desk. Frame Specifications:

Five year warranty on the frame AND the electronics Premium quality steel, with the frame weighing 40kg Load capacity of 120kg

Metal frame Max capacity load 140 KG Unique design model. Assembly is very simple and quick.