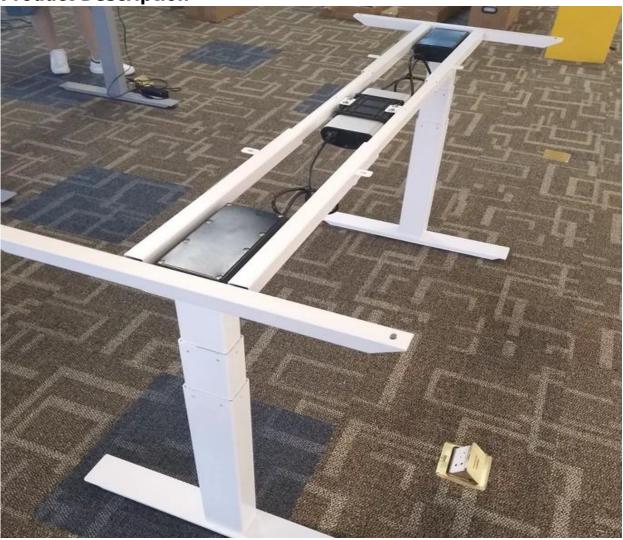

### **SPECIFICATION:**

Stroke Length 650mm
Lowest position 610mm
Highest position 1260mm
Load capacity 1000N
Speed 35mm/s
Leg Dimension 80\*50mm
Anti-collision Stop YES
Noise <50dB
Low consumption YES
Surface Treatment Powder Coating