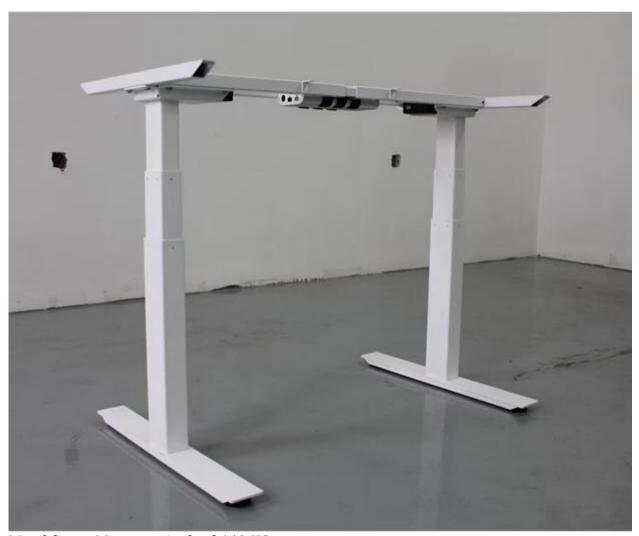

Ergonomic working electric height adjustable desk. Frame Specifications:

Five year warranty on the frame AND the electronics Premium quality steel, with the frame weighing 40kg Load capacity of 120kg

Metal frame Max capacity load 140 KG Unique design model. Assembly is very simple and quick.

Simple control box. Support Input voltage 90-250V Four memory function touchscreen. With Apple LED screen. Related Products