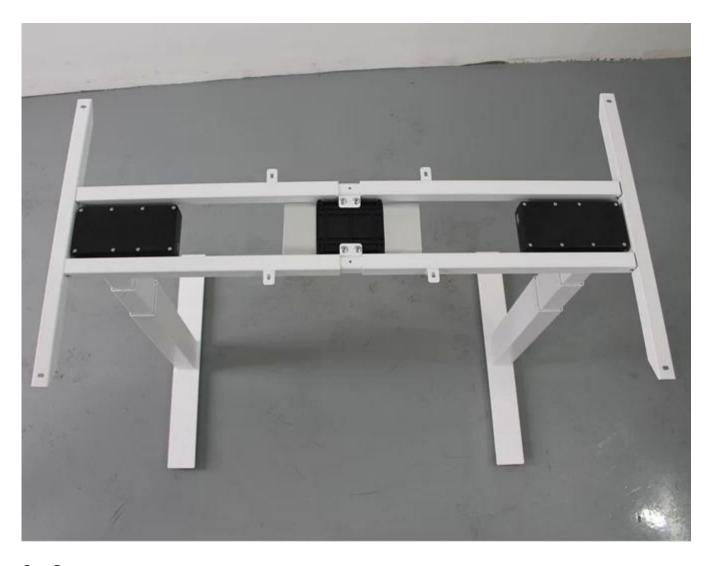

Ergonomic working electric height adjustable desk. Frame Specifications:

Five year warranty on the frame AND the electronics Premium quality steel, with the frame weighing 40kg Load capacity of 120kg

Metal frame Max capacity load 140 KG Unique design model. Assembly is very simple and quick.

Simple control box. Support Input voltage 90-250V Four memory function touchscreen. With Apple LED screen. Related Products