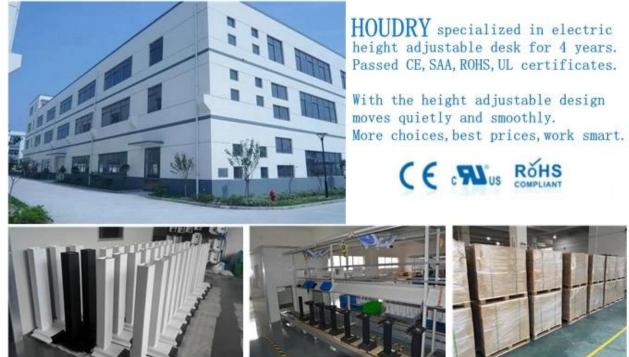

# **Product Description**



## **SPECIFICATION:**

Stroke Length 650mm Lowest position 610mm Highest position 1260mm Load capacity 1000N Speed 35mm/s Leg Dimension 80\*50mm Anti-collision Stop YES Noise <50dB Low consumption YES Surface Treatment Powder Coating

## Applications

#### Green Life, New Health

With developing socity pressure more, office worker working for long time, flight for family, personl goal and so on. Sitting more time, had to be office worker's theme. But, as we know, sitting longer, easy increase desease risk. How to prevent it? Height Adjustable Desk, popular show people's view. Make office worker more safe and more comfertable when working. It's focus on ergonomics, good for office worker's physical and psychological health.



### **Company Information**



Certifications



## **Our Services**

- 1. Warranty:10 Year Warranty on Frame.5 Year Warranty on motors.
- 2. OEM,ODM service for table frame and top.
- 3. Samples will be sent to you within 2 days.
- 4. Any inquiries will be answered in 12 hours.

#### **Packaging & Shipping**



## FAQ

Q1: Does the quotation include the desktop.

A1:No, it doesn't. If you need, we can add the cost in the quotation for you.

Q2:What color do you offer now?

A2:White, Grey or Black, or customised colors as per request.

Q3: If we need a special design, can you produce it for us?

A3: Yes, we have a mould workshop, so it will be easy for us do tailor make the products for you.