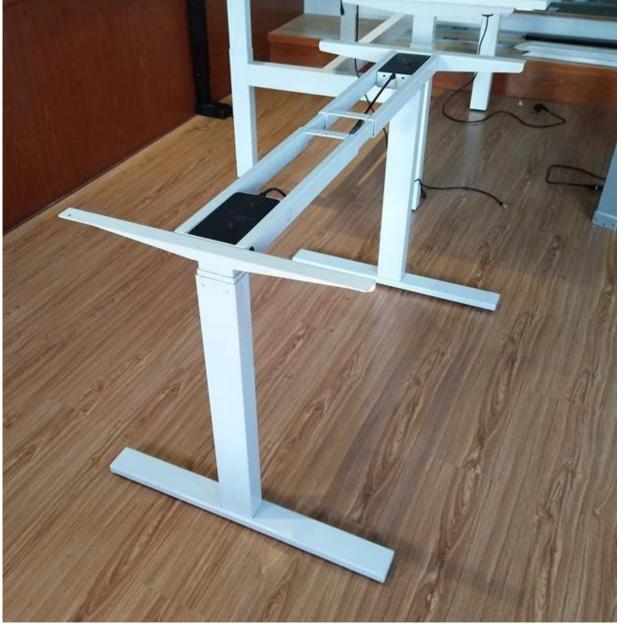

## **SPECIFICATION:**

Stroke Length 650mm Lowest position 610mm Highest position 1260mm Load capacity 1000N Speed 35mm/s Leg Dimension 80\*50mm Anti-collision Stop YES Noise <50dB Low consumption YES Surface Treatment Powder Coating