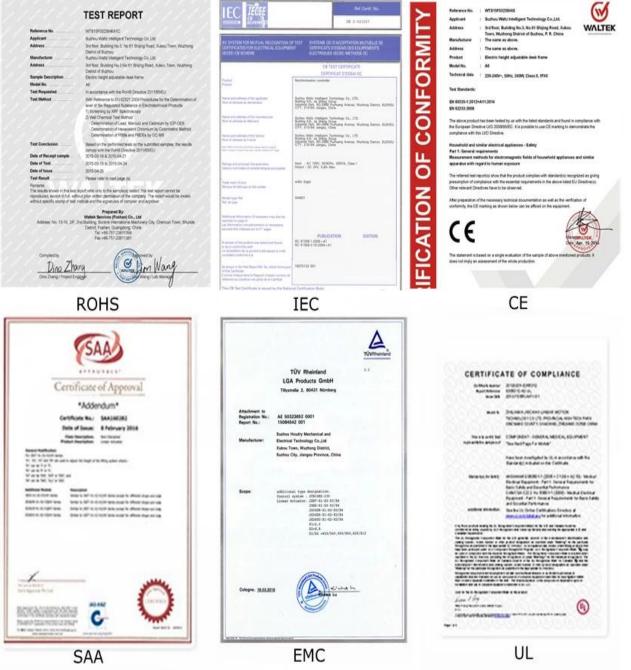

Description**



## **SPECIFICATION:**

Stroke Length 650mm Lowest position 610mm Highest position 1260mm Load capacity 1000N Speed 35mm/s Leg Dimension 80\*50mm Anti-collision Stop YES Noise <50dB Low consumption YES Surface Treatment Powder Coating

## Applications

#### Green Life, New Health

With developing socity pressure more, office worker working for long time, flight for family, personl goal and so on. Sitting more time, had to be office worker's theme. But, as we know, sitting longer, easy increase desease risk. How to prevent it? Height Adjustable Desk, popular show people's view. Make office worker more safe and more comfertable when working. It's focus on ergonomics, good for office worker's physical and psychological health.



### **Company Information**



Certifications



## **Our Services**

- 1. Warranty:10 Year Warranty on Frame.5 Year Warranty on motors.
- 2. OEM,ODM service for table frame and top.
- 3. Samples will be sent to you within 2 days.
- 4. Any inquiries will be answered in 12 hours.

#### **Packaging & Shipping**



## FAQ

Q1: Does the quotation include the desktop.

A1:No, it doesn't. If you need, we can add the cost in the quotation for you.

Q2:What color do you offer now?

A2:White, Grey or Black, or customised colors as per request.

Q3: If we need a special design, can you produce it for us?

A3: Yes, we have a mould workshop, so it will be easy for us do tailor make the products for you.