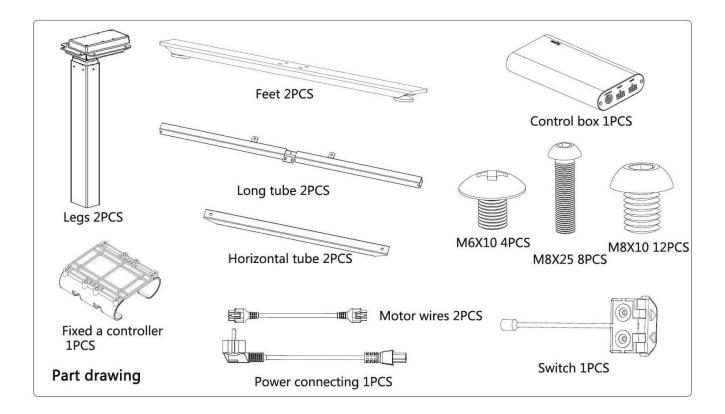

uilt safely and durable. Our products offer customers the solutions they require to satisfy their working environment project

requirements. The frame is available in 3 classic colour: Black, Whit and Grey.



Color available:black,grey,white

## A6 Series Dual-motor Three sections

2 legs / 2 motors Super mute motor synchronization control system Colours can choose Black,White and silver gray Limit Switch inside Touch screen memory handset

Lifting range from 620mm-1270mm Frame adjust from 1100mm-1600mm Load capacity: 120kg / 265IBS Full load Speed: 30mm/s

Input Voltage : AC 90V~230V can use Output Voltage : DC 24V Duty Cycle : Max.10% Run into obstacles will stop





1100-1600mm

620~127

600mm

750mm Can choose 680mm

> Other part: Packing Size : 1080\*270\*325mm Gross Weight : 40KG