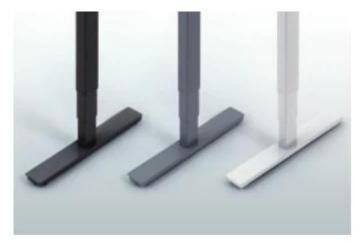

requirements. The frame is available in 3 classic colour: Black, Whit and Grey.

Color available:black,grey,white