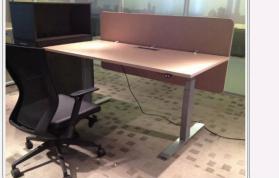

The height adjustable desk frames are specifically designed for use in ergonomic desks and work tables. It provides you with full movability: Create your furniture design in classic, elegant or high-tech style! All our products being test for over 20,000 times to make sure it being built safely and durable. Our products offer customers the solutions they require to satisfy their working environment project