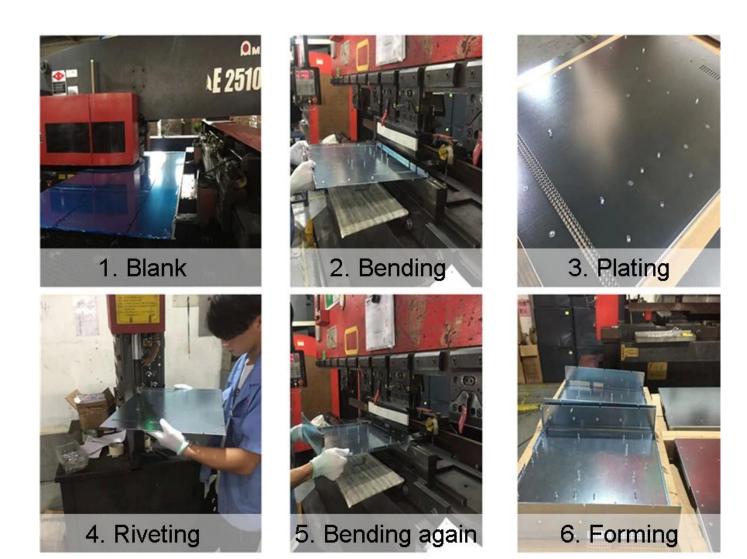

### **Production Process**

<u>Sheet metal fabrication parts</u> involves stretching, cutting, and bending the metal to create the desired shape, thickness, and suitability for its intended application. Once it reaches these specifications, we weld it, rivet it or fasten it in place according to our customers' needs