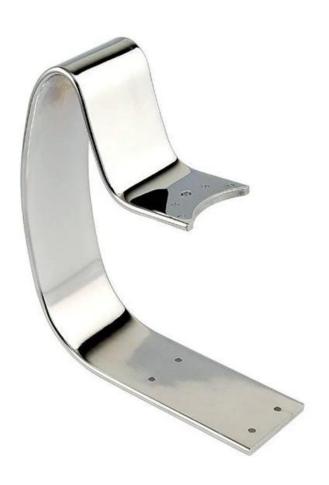

### **Description**

The <u>custom sheet metal fabrication</u> process takes many steps and requires a team to complete the process. We usually use steel, aluminum, stainless steel, and similar metals for manufacturing, as the industries that use our services need reliable products.

<u>Sheet metal fabrication parts</u> involves stretching, cutting, and bending the metal to create the desired shape, thickness, and suitability for its intended application. Once it reaches these specifications, we weld it, rivet it or fasten it in place according to our customers' needs