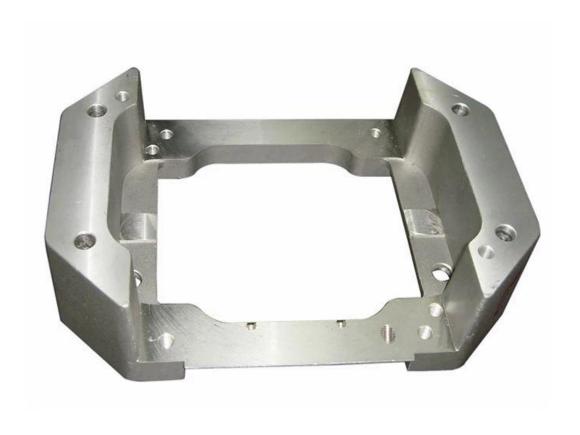

### **Description**

The <u>custom sheet metal fabrication</u> process takes many steps and requires a team to complete the process. We usually use steel, aluminum, stainless steel, and similar metals for manufacturing, as the industries that use our services need reliable products.

<u>Sheet metal fabrication parts</u> involves stretching, cutting, and bending the metal to create the desired shape, thickness, and suitability for its intended application. Once it reaches these specifications, we weld it, rivet it or fasten it in place according to our customers' needs