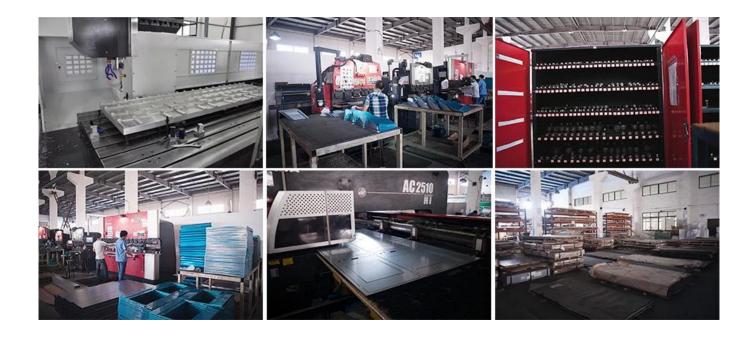

## **Our Factory**

Our company can provide various of sheet metal fabrication service, such as sheetmetal stamping parts, laser cutting, cnc machining, welding, bending, forging, casting, etc.and mirror polishing, powder coat, zinc plate, paint, Brushing as per drawing.

## **Equipment**

We have laser cutting machine, robot wenlding machine, bending machine, stamping machine, cnc machining centers, milling machine, grinding machine, injecton mold machine and so on equipments. Can produce most metal products.