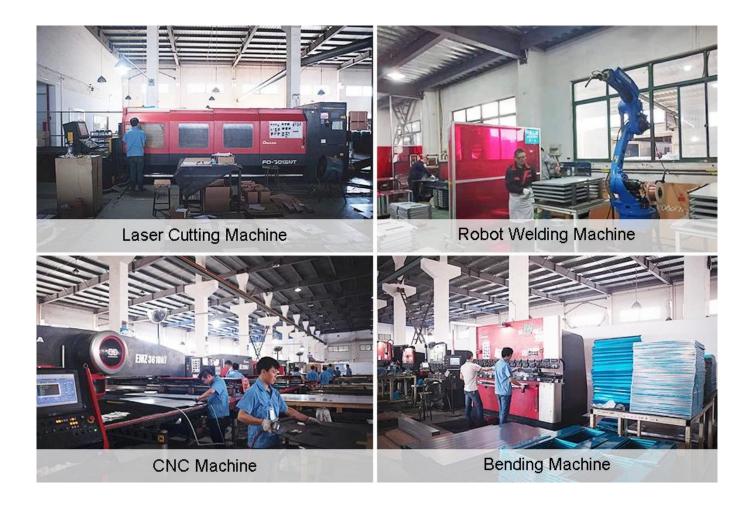

## **Equipment**

We have laser cutting machine, robot wenlding machine, bending machine, stamping machine, cnc machining centers, milling machine, grinding machine, injecton mold machine and so on equipments. Can produce most metal products.