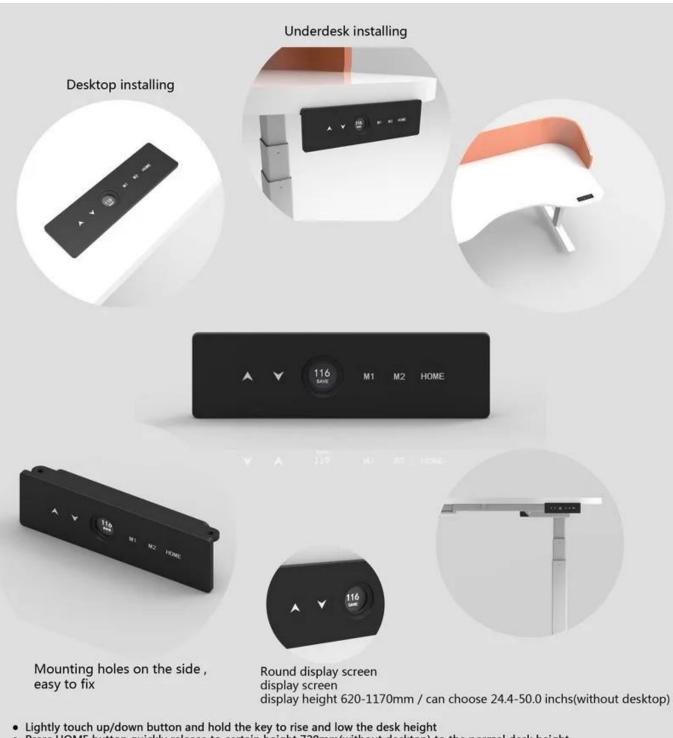

- Lightly touch up/down button and hold the key to rise and low the desk height
  Press HOME button quickly release to certain height 720mm(without desktop) to the normal desk height
  M1,M2 press and hold the key in 5 seconds, and sounds "Bi" just memory this position. Press and quickly release will arrange your memory position.
  30S no touch any button, display screen and all light shot down.
  After display screen shot down into locked, M1/,M2,HOME can' t use anyway, you should touch up or down first are herewise the display screen into the screen bit of the sc down frist, it can be use when the display screen light.
- Installation method have 2 types, if you want to amount on the desktop, The size of the hole should cut at your left or right.

#### Mode of operation

- 1. Lightly touch up/down button and hold the key to rise and low the desk height
- 2. Press HOME button quickly release to certain height 720mm(without desktop) to the normal desk height
- M1,M2 press and hold the key in 5 seconds, and sounds "Bi" just memory this position. Press and quickly release will arrange your memory position.
- 4. 30S no touch any button, display screen and all light shot down.
- 5. After display screen shot down into locked, M1/,M2,HOME can't use anyway, you should touch up or down frist, it can be use when the display screen light.
- 6. Installation method have 2 types, if you want to amount on the desktop, The size of the hole should cut at your left or right.