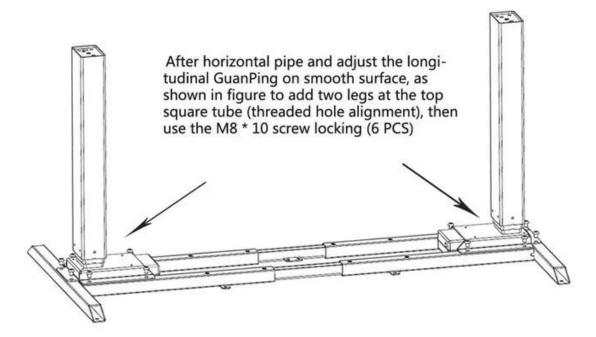

desktop amount type the hole dimension

Tuned eight with a socket head screw to the middle hole location as the reference point, need adjust the table frame length is standard, lock screw.

1. According to the demand of the panel adjust the frame length

5 : Motor wires (2X) switch wire (1X) power supply wire (1X)

2.Install table legs (2 PCS) and horizontal tube (2 PCS)

3 : Install desk feet(2pcs).

First of all, Installation controller fix with M6  $^{\ast}$  10 screws (4 PCS) , then put controller from one side  $% 10^{\circ}$  inserted into the fixed block