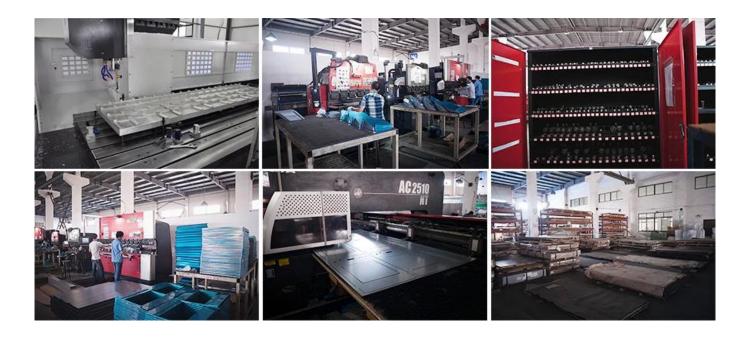

### **Equipment**

We have laser cutting machine, robot wenlding machine, bending machine, stamping machine, cnc machining centers, milling machine, grinding machine, injecton mold machine and so on equipments. Can produce most metal products.