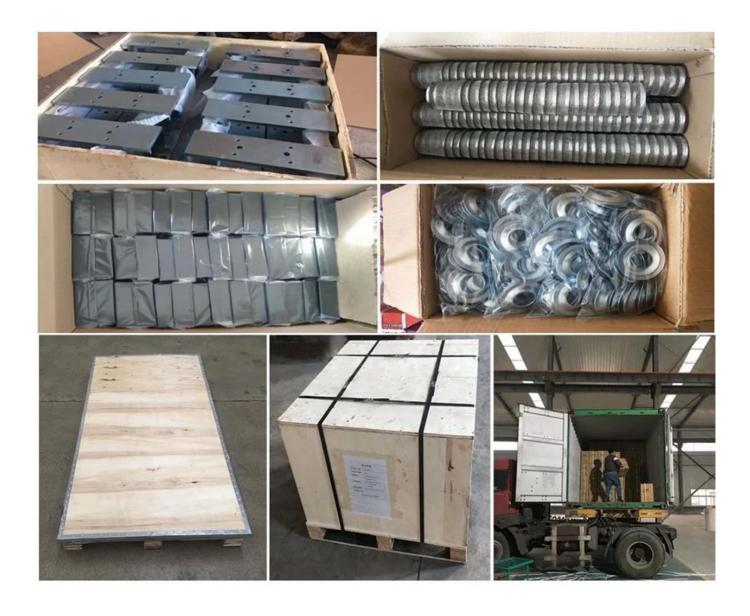

## Our Package

4. Riveting

Standard package/individual package for export or as requested. Sheet metal parts are usually packed in carton box, then packed in plywood pallets or plywood boxes.

5. Bending again