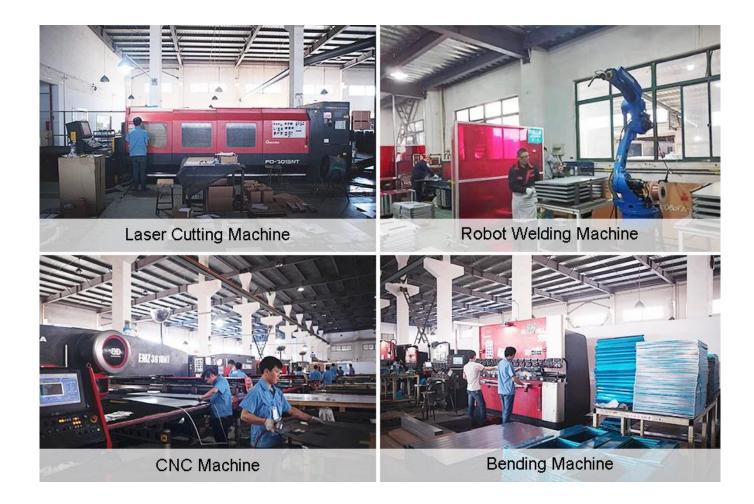

### **Equipment**

We have laser cutting machine, robot wenlding machine, bending machine, stamping machine, cnc machining centers, milling machine, grinding machine, injecton mold machine and so on equipments. Can produce most metal products.