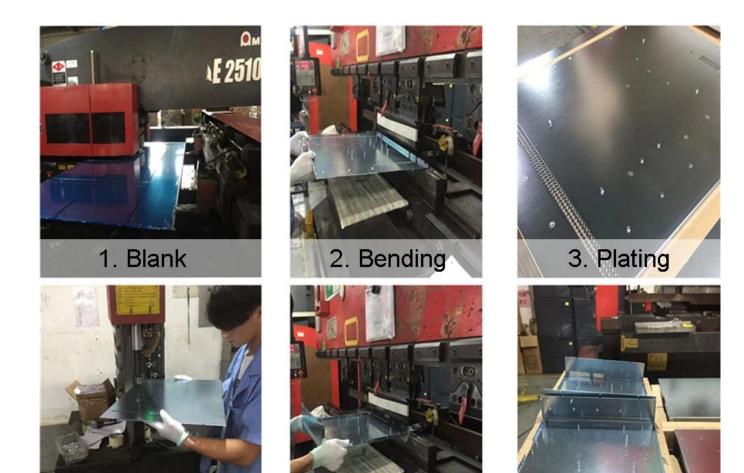

# **Production Process**

## Our Package

4. Riveting

Standard package/individual package for export or as requested. Sheet metal parts are usually packed in carton box, then packed in plywood pallets or plywood boxes.

5. Bending again

6. Forming