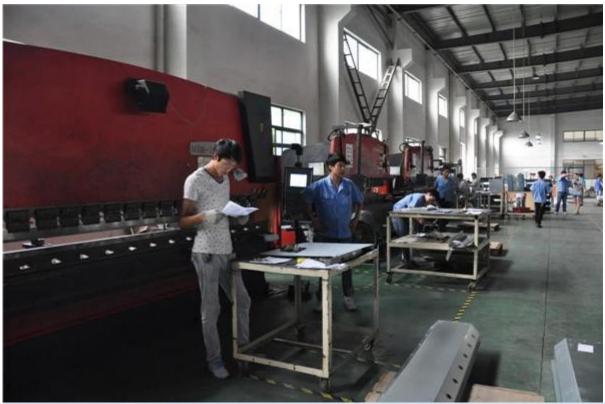

#### 10.Q: What is the main machine in your factory?

A: Laser curring, NCT punching, bengding machine haeger riveting machine spot welder machine amade spot welder machine (aluminum). Argon welder machine, CO2 wdlder machine, punching machine etc.