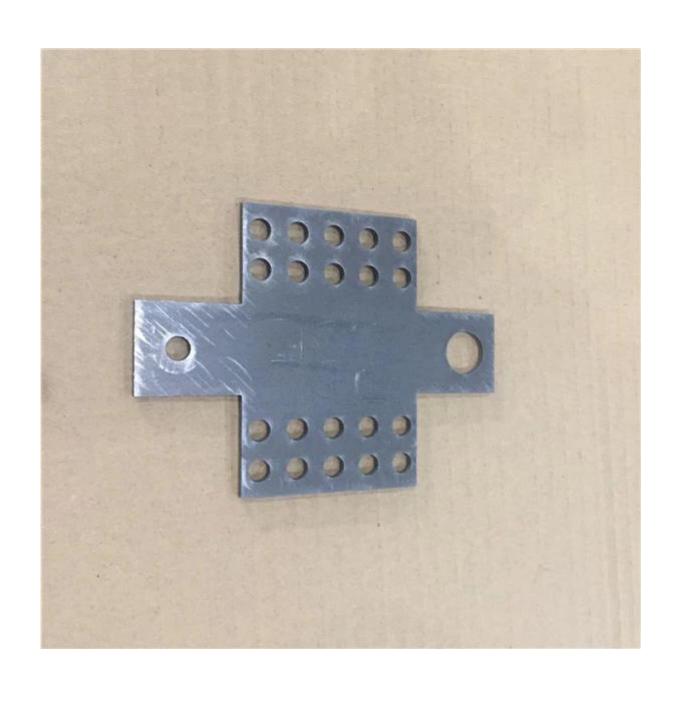

|
| thickness             | 3.0mm                                                            |
| Tolerance             | ±0.1mm                                                           |
| Package               | Safe carton case or wooden case                                  |
| Quality control       | ISO 9001:2015 /SGS                                               |
| Shiping               | sea shipment                                                     |
| delivery time         | in 7-20 workdays                                                 |
| Payment               | Fist order:T/T30% in advance, T/T 70% against copy of B/L or L/C |
| Mian markets          | North America, West Europe, Australia                            |

Product image





# Our service

| Item                      | OEM/ODM sheet metal fabrication                                   |
|---------------------------|-------------------------------------------------------------------|
| All materical             | stainless steel/aluminum/SPCC/SECC/CU/SGCC/SHCC,SPHC,etc          |
| All manufacturing process | laser cutting/stamping/bending/tapping/riveting/welding,etc       |
| Product surface treatment | anodizing/powder coated/millor polishing/plating/wire drawing,etc |
| Product tolerance         | 0.01mm-0.1mm                                                      |







Certificate



#### **FAB**

FAQ-The questions you may concern

## 1.Q:Do you have the products in stock?

A:NO,we are OEM/ODM factory, do not have stock, we only produce accroding to cu