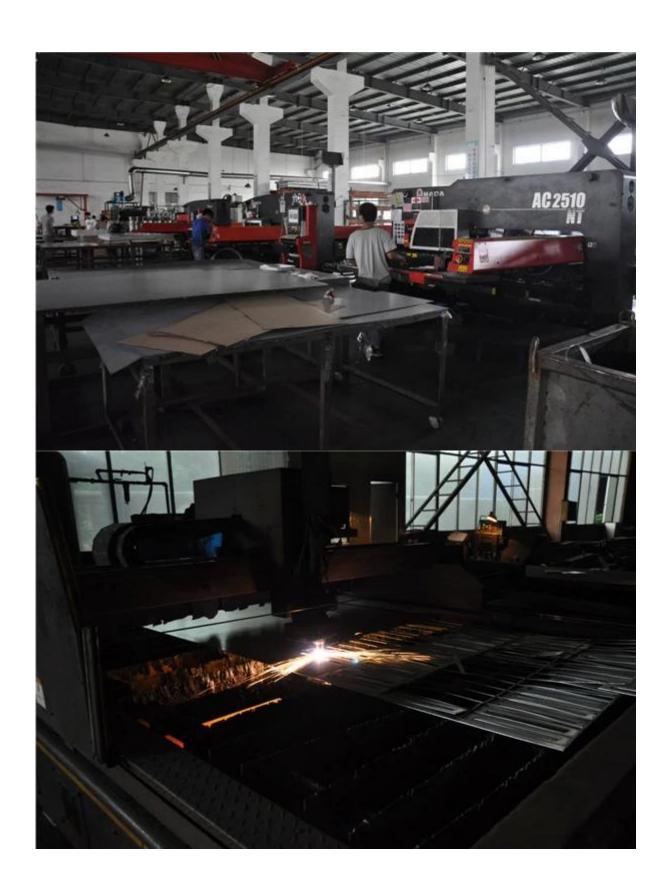

#### 10.Q: What is the main machine in your factory?

A: Laser curring, NCT punching, bengding machine haeger riveting machine spot welder machine amade spot welder machine (aluminum). Argon welder machine, CO2 wdlder machine, punching machine etc.