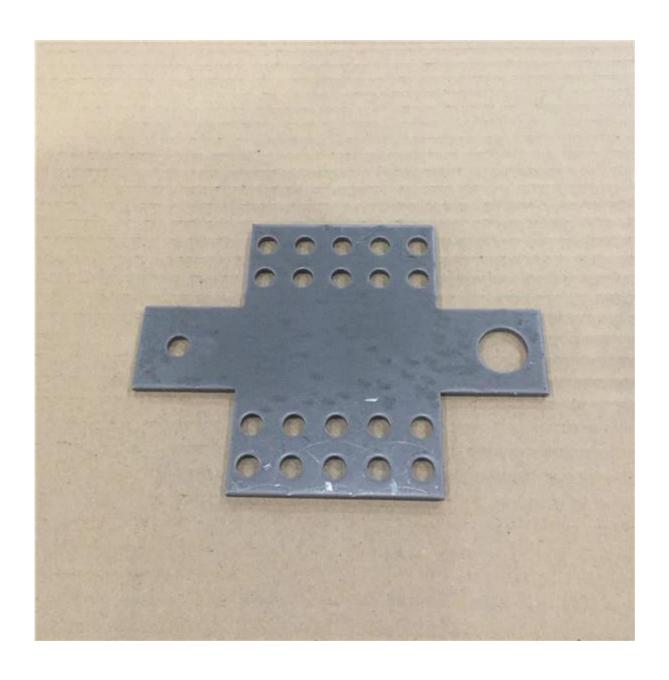

|
| thickness             | 3.0mm                                                            |
| Tolerance             | ±0.1mm                                                           |
| Package               | Safe carton case or wooden case                                  |
| Quality control       | ISO 9001:2015 /SGS                                               |
| Shiping               | sea shipment                                                     |
| delivery time         | in 7-20 workdays                                                 |
| Payment               | Fist order:T/T30% in advance, T/T 70% against copy of B/L or L/C |
| Mian markets          | North America, West Europe, Australia                            |

Product image





# Our service

| Item                      | OEM/ODM sheet metal fabrication                                   |
|---------------------------|-------------------------------------------------------------------|
| All materical             | stainless steel/aluminum/SPCC/SECC/CU/SGCC/SHCC,SPHC,etc          |
| All manufacturing process | laser cutting/stamping/bending/tapping/riveting/welding,etc       |
| Product surface treatment | anodizing/powder coated/millor polishing/plating/wire drawing,etc |
| Product tolerance         | 0.01mm-0.1mm                                                      |







Certificate



#### **FAB**

FAQ-The questions you may concern

## 1.Q:Do you have the products in stock?

A:NO,we are OEM/ODM factory, do not have stock, we only produce accroding to cust