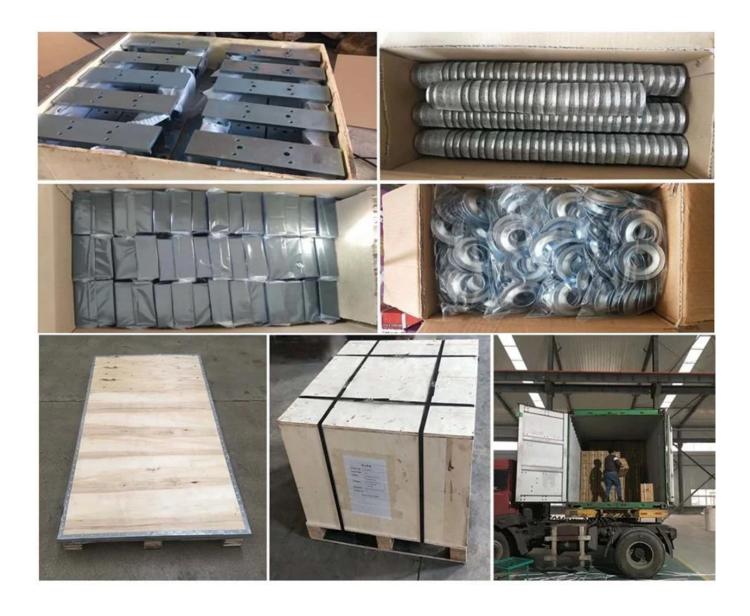

# Our Package

4. Riveting

Standard package/individual package for export or as requested. Sheet metal parts are usually packed in carton box, then packed in plywood pallets or plywood boxes.

5. Bending again