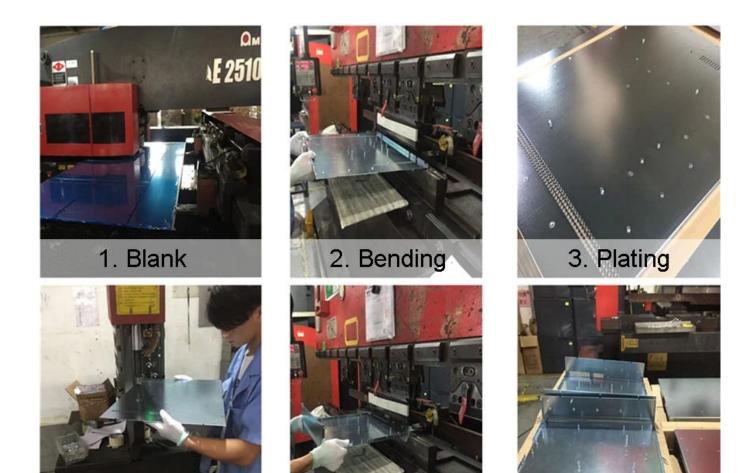

# **Production Process**

# Our Package

4. Riveting

Standard package/individual package for export or as requested. Sheet metal parts are usually packed in carton box, then packed in plywood pallets or plywood boxes.

5. Bending again

6. Forming