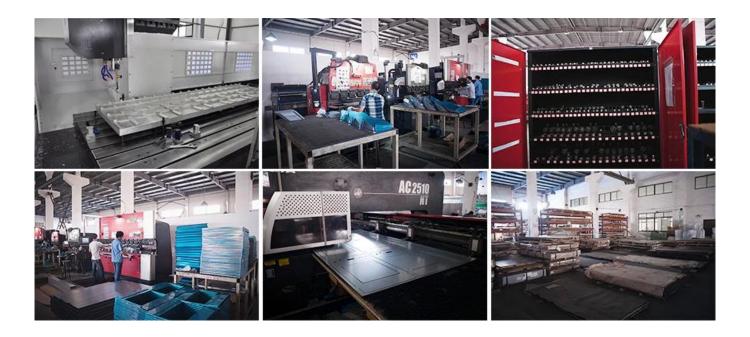

# **Equipment**

We have laser cutting machine, robot wenlding machine, bending machine, stamping machine, cnc machining centers, milling machine, grinding machine, injecton mold machine and so on equipments. Can produce most metal products.