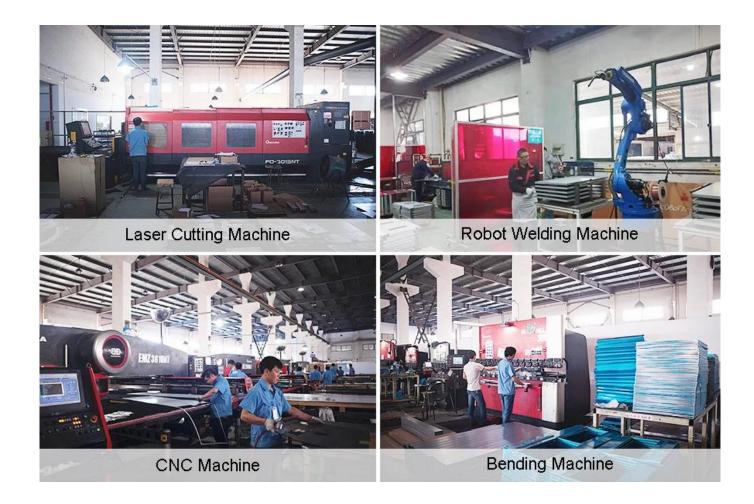

# **Equipment**

We have laser cutting machine, robot wenlding machine, bending machine, stamping machine, cnc machining centers, milling machine, grinding machine, injecton mold machine and so on equipments. Can produce most metal products.