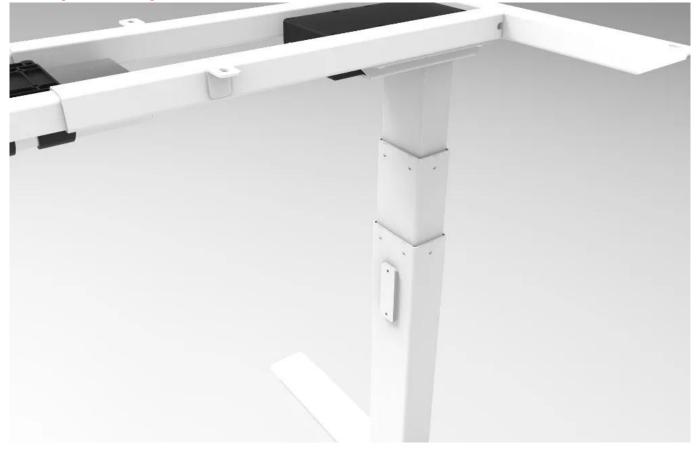

## More Sit Standing Desk Pictures

A6 Series

Perfect the details of the design Limit switch in the columns and different controlner Exclusive patent design for details More convenient to tear open outfit Capacitive Touch screen memory handset, Apple LCD

### A6 Series Dual-motor Three sections

2 legs / 2 motors Super mute motor synchronization control systerm Colours can choose Black,White and silver gray Limit Switch inside Touch screen memory handset