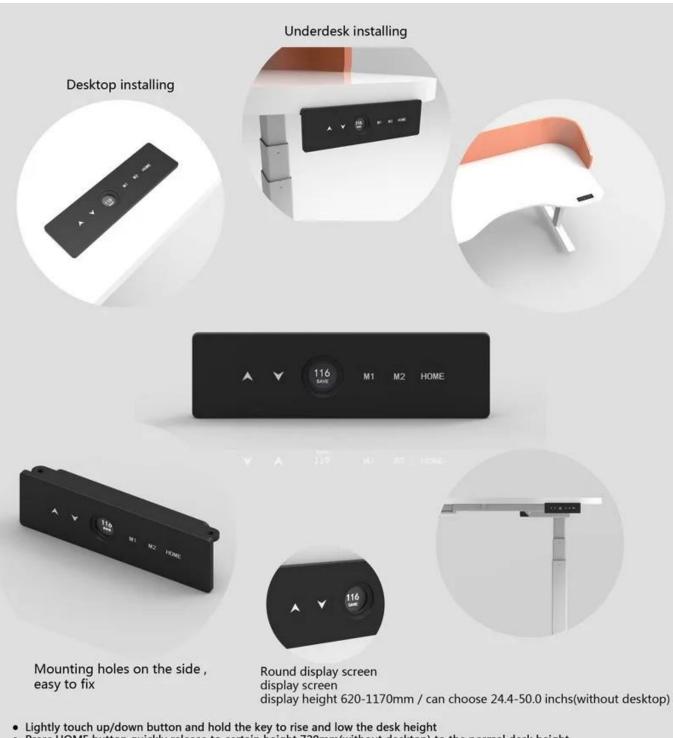

- Lightly touch up/down button and hold the key to rise and low the desk height
  Press HOME button quickly release to certain height 720mm(without desktop) to the normal desk height
  M1,M2 press and hold the key in 5 seconds, and sounds "Bi" just memory this position. Press and quickly release will arrange your memory position.
  30S no touch any button, display screen and all light shot down.
  After display screen shot down into locked, M1/,M2,HOME can' t use anyway, you should touch up or down first are herewise the display screen into the screen bit of the sc down frist, it can be use when the display screen light.
- Installation method have 2 types, if you want to amount on the desktop, The size of the hole should cut at your left or right.

#### Mode of operation

- 1. Lightly touch up/down button and hold the key to rise and low the desk height
- 2. Press HOME button quickly release to certain height 720mm(without desktop) to the normal desk height
- M1,M2 press and hold the key in 5 seconds, and sounds "Bi" just memory this position. Press and quickly release will arrange your memory position.
- 4. 30S no touch any button, display screen and all light shot down.
- 5. After display screen shot down into locked, M1/,M2,HOME can't use anyway, you should touch up or down frist, it can be use when the display screen light.
- 6. Installation method have 2 types, if you want to amount on the desktop, The size of the hole should cut at your left or right.

desktop amount type the hole dimension

Tuned eight with a socket head screw to the middle hole location as the reference point, need adjust the table frame length is standard, lock screw.

1. According to the demand of the panel adjust the frame length