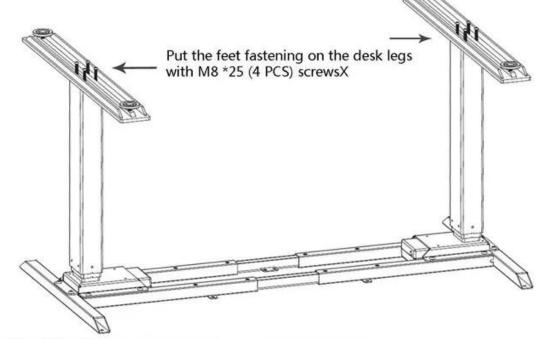

5 : Motor wires (2X) switch wire (1X) power supply wire (1X)

2.Install table legs (2 PCS) and horizontal tube (2 PCS)

3 : Install desk feet(2pcs).

First of all, Installation controller fix with M6  $^{\ast}$  10 screws (4 PCS) , then put controller from one side  $% 10^{\circ}$  inserted into the fixed block