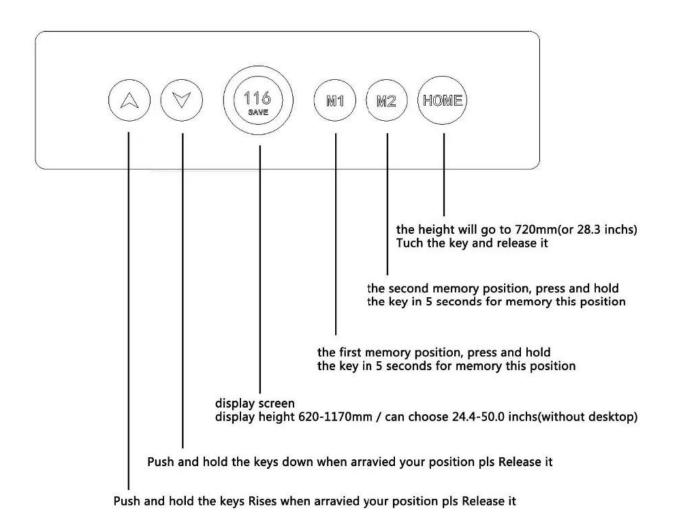

- Lightly touch up/down button and hold the key to rise and low the desk height
  Press HOME button quickly release to certain height 720mm(without desktop) to the normal desk height
  M1,M2 press and hold the key in 5 seconds, and sounds "Bi" just memory this position. Press and quickly release will arrange your memory position.
  30S no touch any button, display screen and all light shot down.
  After display screen shot down into locked, M1/,M2,HOME can' t use anyway, you should touch up or down first are herewise the display screen into the screen bit of the sc down frist, it can be use when the display screen light.
- Installation method have 2 types, if you want to amount on the desktop, The size of the hole should cut at your left or right.

#### Mode of operation

- 1. Lightly touch up/down button and hold the key to rise and low the desk height
- 2. Press HOME button quickly release to certain height 720mm(without desktop) to the normal desk height
- M1,M2 press and hold the key in 5 seconds, and sounds "Bi" just memory this position. Press and quickly release will arrange your memory position.
- 4. 30S no touch any button, display screen and all light shot down.
- 5. After display screen shot down into locked, M1/,M2,HOME can't use anyway, you should touch up or down frist, it can be use when the display screen light.
- 6. Installation method have 2 types, if you want to amount on the desktop, The size of the hole should cut at your left or right.