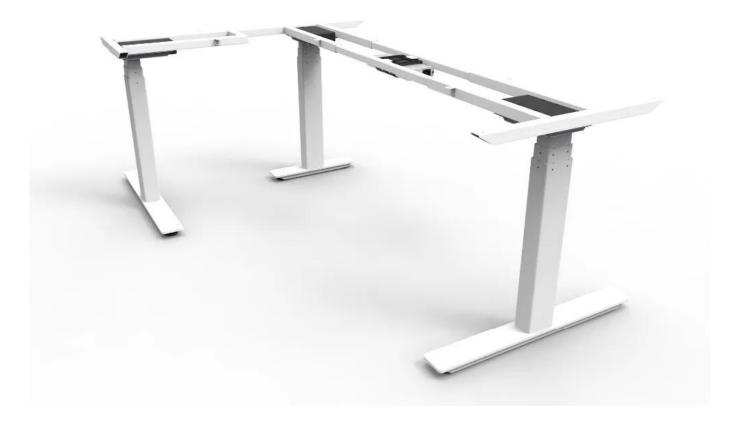

nstallation method have 2 types, if you want to amount on the desktop, The size of the hole should cut at your left or right.



desktop amount type the hole dimension

Tuned eight with a socket head screw to the middle hole location as the reference point, need adjust the table frame length is standard, lock screw.



1. According to the demand of the panel adjust the frame length



5 : Motor wires (2X) switch wire (1X) power supply wire (1X)



2.Install table legs (2 PCS) and horizontal tube (2 PCS)



3 : Install desk feet(2pcs).

First of all, Installation controller fix with M6  $^{\ast}$  10 screws (4 PCS) , then put controller from one side  $% 10^{\circ}$  inserted into the fixed block



### 4 : Installation controller

## Package of desk frame



More LegS Sit Standing Desk