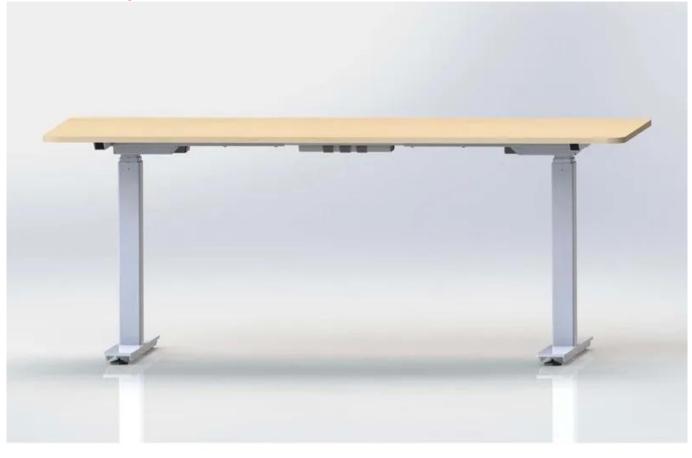

## More Sit Standing Desk Pictures

A6 Series

Perfect the details of the design Limit switch in the columns and different controlner Exclusive patent design for details More convenient to tear open outfit Capacitive Touch screen memory handset, Apple LCD

### A6 Series Dual-motor Three sections

2 legs / 2 motors Super mute motor synchronization control systerm Colours can choose Black,White and silver gray Limit Switch inside Touch screen memory handset

Lifting range from 620mm-1270mm Frame adjust from 1100mm-1600mm Load capacity: 120kg / 265IBS Full load Speed: 30mm/s

Input Voltage : AC 90V~230V can use Output Voltage : DC 24V Duty Cycle : Max.10% Run into obstacles will stop