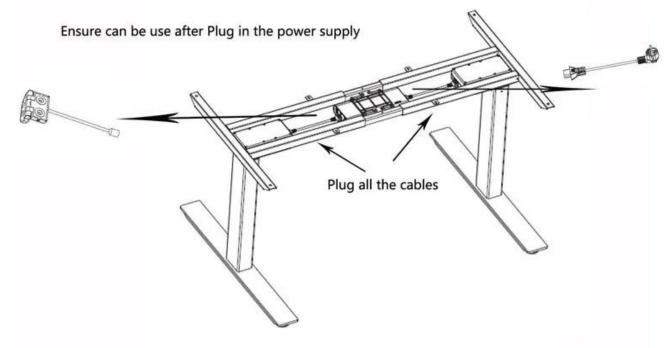

5 : Motor wires (2X) switch wire (1X) power supply wire (1X)

2.Install table legs (2 PCS) and horizontal tube (2 PCS)

3 : Install desk feet(2pcs).

First of all, Installation controller fix with M6  $^{\ast}$  10 screws (4 PCS) , then put controller from one side  $% 10^{\circ}$  inserted into the fixed block

### 4 : Installation controller