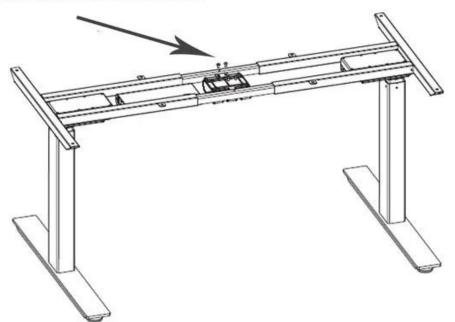

anyway, you should touch up or down frist, it can be use when the display screen light.
- 6. Installation method have 2 types, if you want to amount on the desktop, The size of the hole should cut at your left or right.



desktop amount type the hole dimension

Tuned eight with a socket head screw to the middle hole location as the reference point, need adjust the table frame length is standard, lock screw.



1. According to the demand of the panel adjust the frame length



5 : Motor wires (2X) switch wire (1X) power supply wire (1X)



2.Install table legs (2 PCS) and horizontal tube (2 PCS)



3 : Install desk feet(2pcs).

First of all, Installation controller fix with M6  $^{\ast}$  10 screws (4 PCS) , then put controller from one side  $% 10^{\circ}$  inserted into the fixed block



### 4 : Installation controller

## Package of desk frame



More LegS Sit Standing Desk