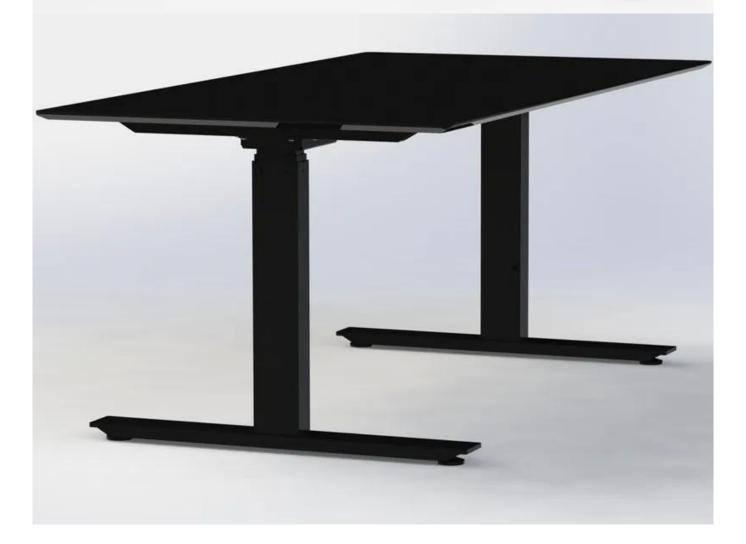

## More Sit Standing Desk Pictures

A6 Series

Perfect the details of the design Limit switch in the columns and different controlner Exclusive patent design for details More convenient to tear open outfit Capacitive Touch screen memory handset, Apple LCD

### A6 Series Dual-motor Three sections

2 legs / 2 motors Super mute motor synchronization control systerm Colours can choose Black,White and silver gray Limit Switch inside Touch screen memory handset

Lifting range from 620mm-1270mm Frame adjust from 1100mm-1600mm Load capacity: 120kg / 265IBS Full load Speed: 30mm/s

Input Voltage : AC 90V~230V can use Output Voltage : DC 24V Duty Cycle : Max.10% Run into obstacles will stop