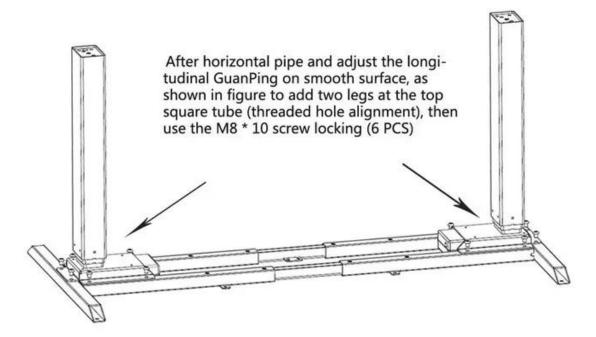

5 : Motor wires (2X) switch wire (1X) power supply wire (1X)

2.Install table legs (2 PCS) and horizontal tube (2 PCS)

3 : Install desk feet(2pcs).

First of all, Installation controller fix with M6  $^{\ast}$  10 screws (4 PCS) , then put controller from one side  $% 10^{\circ}$  inserted into the fixed block