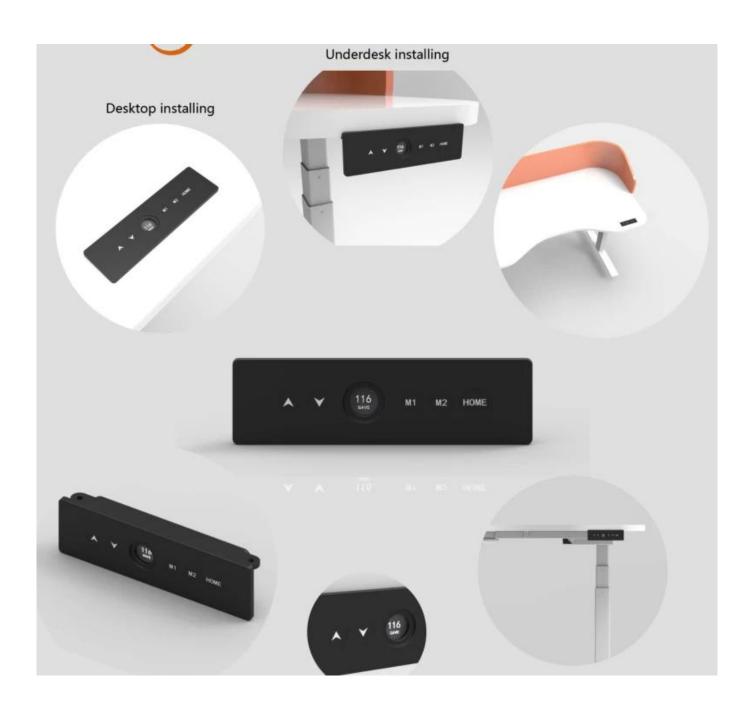

table Standing Desk |  |  |
| AC 90-240V can use                       |  |  |
| DC 24V                                   |  |  |
| 120                                      |  |  |
| 140                                      |  |  |
| 30                                       |  |  |
| 10% max 2 min, continuous use            |  |  |
| 620mm                                    |  |  |
| 1270mm                                   |  |  |
| Black, White, Gray or option             |  |  |
| Powder Painted Steel Tube                |  |  |
| CE, UL                                   |  |  |
| 1080*270*325mm                           |  |  |
| 41KG                                     |  |  |
| 45KG                                     |  |  |
|                                          |  |  |















## workshop pictures









## **Our Advantages**

- 1.It has a number of patented technologies.
- 2.Net weight 41kg guarantee a more stable ,solid and durable desk
- 3.It has fashionable, innovative and beautiful shape appearance.
- 4.Low noise when adjust height(50 dB)
- 5.It's easy to assemble ,even only one person can do it
- 6.5-year warranty period, free replacement parts.

Please feel free to contact me with any questons: Jennifer WU sales 6@sheet metal-fabrication.com