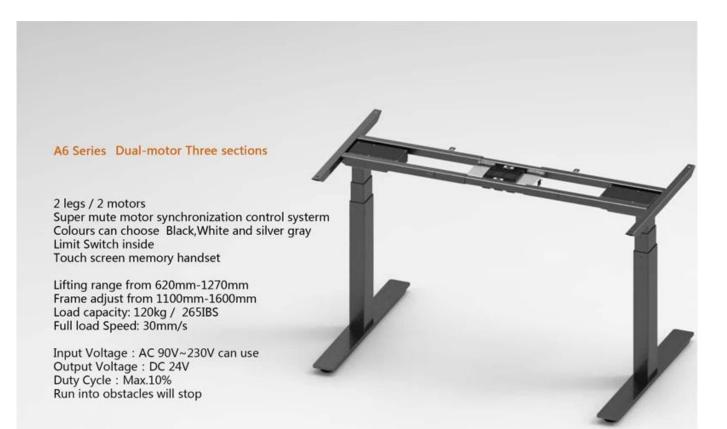

## THE PARAMETERS OF STANDING DESK

| 20                                       |  |  |
|------------------------------------------|--|--|
| Electric Height Adjustable Standing Desk |  |  |
| AC 90-240V can use                       |  |  |
| DC 24V                                   |  |  |
| 120                                      |  |  |
| 140                                      |  |  |
| 30                                       |  |  |
| 10% max 2 min, continuous use            |  |  |
| 620mm                                    |  |  |
| 1270mm                                   |  |  |
| Black, White, Gray or option             |  |  |
| Powder Painted Steel Tube                |  |  |
| CE, UL                                   |  |  |
| 1080*270*325mm                           |  |  |
| 41KG                                     |  |  |
| 45KG                                     |  |  |
|                                          |  |  |