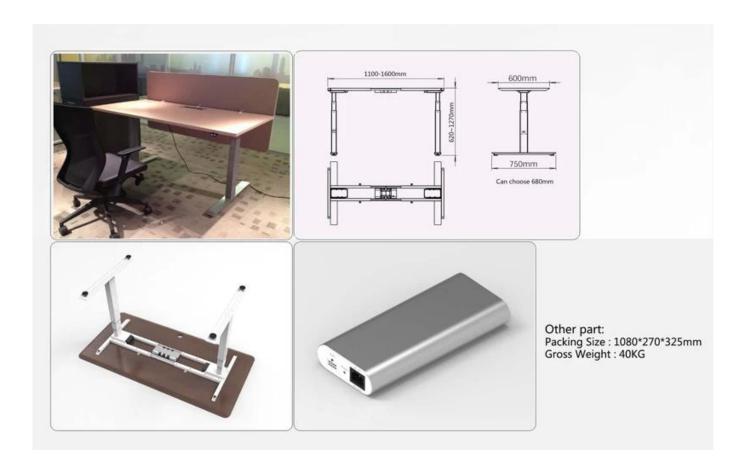

## THE PARAMETERS OF STANDING DESK

| 20                                       |  |  |
|------------------------------------------|--|--|
| Electric Height Adjustable Standing Desk |  |  |
| AC 90-240V can use                       |  |  |
| DC 24V                                   |  |  |
| 120                                      |  |  |
| 140                                      |  |  |
| 30                                       |  |  |
| 10% max 2 min, continuous use            |  |  |
| 620mm                                    |  |  |
| 1270mm                                   |  |  |
| Black, White, Gray or option             |  |  |
| Powder Painted Steel Tube                |  |  |
| CE, UL                                   |  |  |
| 1080*270*325mm                           |  |  |
| 41KG                                     |  |  |
| 45KG                                     |  |  |
|                                          |  |  |