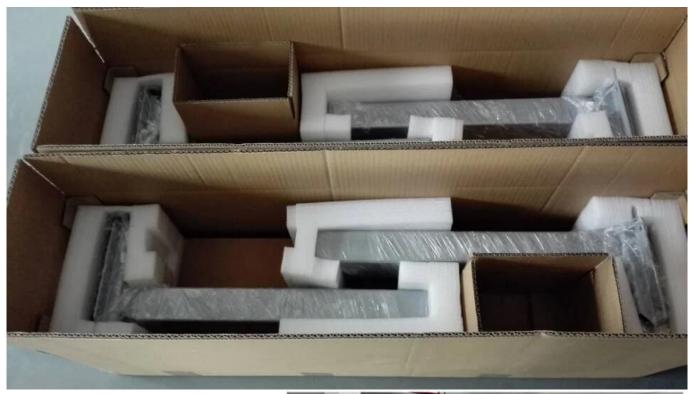

## THE PARAMETERS OF STANDING DESK

| 20                                       |  |  |
|------------------------------------------|--|--|
| Electric Height Adjustable Standing Desk |  |  |
| AC 90-240V can use                       |  |  |
| DC 24V                                   |  |  |
| 120                                      |  |  |
| 140                                      |  |  |
| 30                                       |  |  |
| 10% max 2 min, continuous use            |  |  |
| 620mm                                    |  |  |
| 1270mm                                   |  |  |
| Black, White, Gray or option             |  |  |
| Powder Painted Steel Tube                |  |  |
| CE, UL                                   |  |  |
| 1080*270*325mm                           |  |  |
| 41KG                                     |  |  |
| 45KG                                     |  |  |
|                                          |  |  |