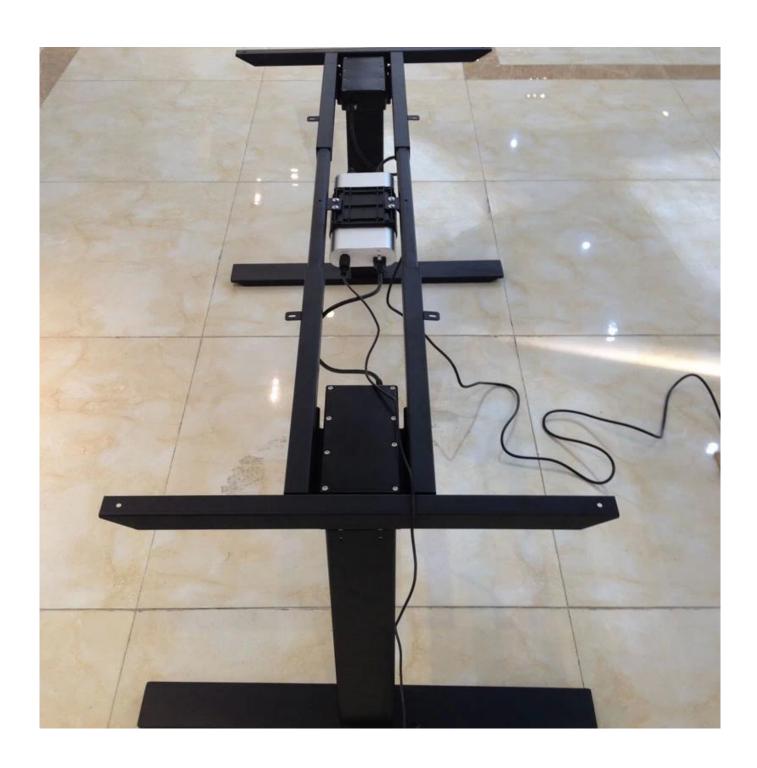

## THE PARAMETERS OF STANDING DESK

| 20                                       |  |  |
|------------------------------------------|--|--|
| Electric Height Adjustable Standing Desk |  |  |
| AC 90-240V can use                       |  |  |
| DC 24V                                   |  |  |
| 120                                      |  |  |
| 140                                      |  |  |
| 30                                       |  |  |
| 10% max 2 min, continuous use            |  |  |
| 620mm                                    |  |  |
| 1270mm                                   |  |  |
| Black, White, Gray or option             |  |  |
| Powder Painted Steel Tube                |  |  |
| CE, UL                                   |  |  |
| 1080*270*325mm                           |  |  |
| 41KG                                     |  |  |
| 45KG                                     |  |  |
|                                          |  |  |

## **Our Advantages**

- 1.It has a number of patented technologies.
- 2.Net weight 41kg guarantee a more stable ,solid and durable desk
- 3.It has fashionable, innovative and beautiful shape appearance.
- 4.Low noise when adjust height(50 dB)
- 5.It's easy to assemble ,even only one person can do it
- 6.5-year warranty period, free replacement parts.