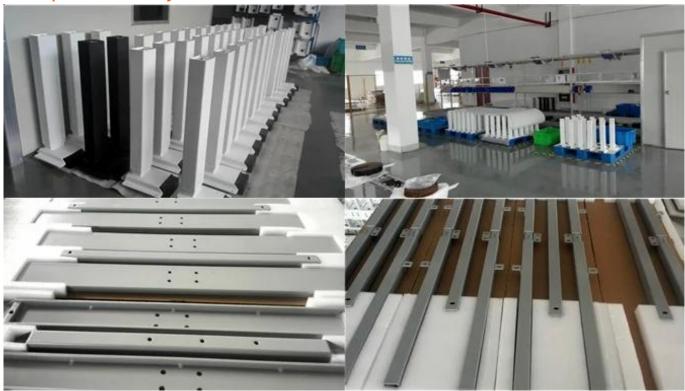

screen shot down into locked, M1/,M2,HOME can' t use anyway, you should touch up or down field it son he was when the display screen light. down frist, it can be use when the display screen light.
- Installation method have 2 types, if you want to amount on the desktop, The size of the hole should cut at your left or right.

# **Advanced Features**

- 1. Slient and smooth for adjustable range;
- 2. Anti-collision function to prevent accidental damage;
- 3. Ease and effortless by sync electric system;
- 4. Flexible and customized choice for every customer;
- 5. Wide range of products, electric, manual crank;
- 6. Over 30,000 times test to ensure it being built safely and durable;
- 7. 100% re-inspect before packing, double check with quality.

### Workshop

## The parts of adjustable desk



#### Packaging & Shipping

Delivery details: Shipped in 14 workingdays after payment. Samples within 3 workingdays Package details: One set in one carton The carton size is 1080 × 270 ×325 mm





#### FAQ

Q1: What is the warranty for electric height adjustable standing desk? A1: Five years for the desk frame, and three years for the electric system.

Q2:How about the after sales service? How will you deal with the product faulty? A2:We make sure all the products we ship out is 100% good quality. Just to avoid inconvenience for clients, we advise clients to buy some extra products in the first order as a backup stock, if anything happens, we can response and provide service quicker. A free replacement will be sent to the customer in the next order if we responsible for the problem.

###