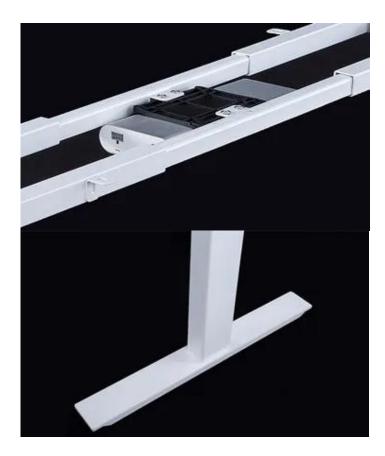

2 legs / 2 motors / 3 Column segments with CE certificated Super mute motor synchronization control system





- · Lightly touch up/down button and hold the key to rise and low the desk height

- Eightly touch up/down button and hold the key to rise and low the desk height
  Press HOME button quickly release to certain height 720mm(without desktop) to the normal desk height
  M1,M2 press and hold the key in 5 seconds, and sounds "Bi" just memory this position. Press and quickly release will arrange your memory position.
  30S no touch any button, display screen and all light shot down.
  After display screen shot down into locked, M1/,M2,HOME can' t use anyway, you should touch up or down field it son he was when the display screen light. down frist, it can be use when the display screen light.
- Installation method have 2 types, if you want to amount on the desktop, The size of the hole should