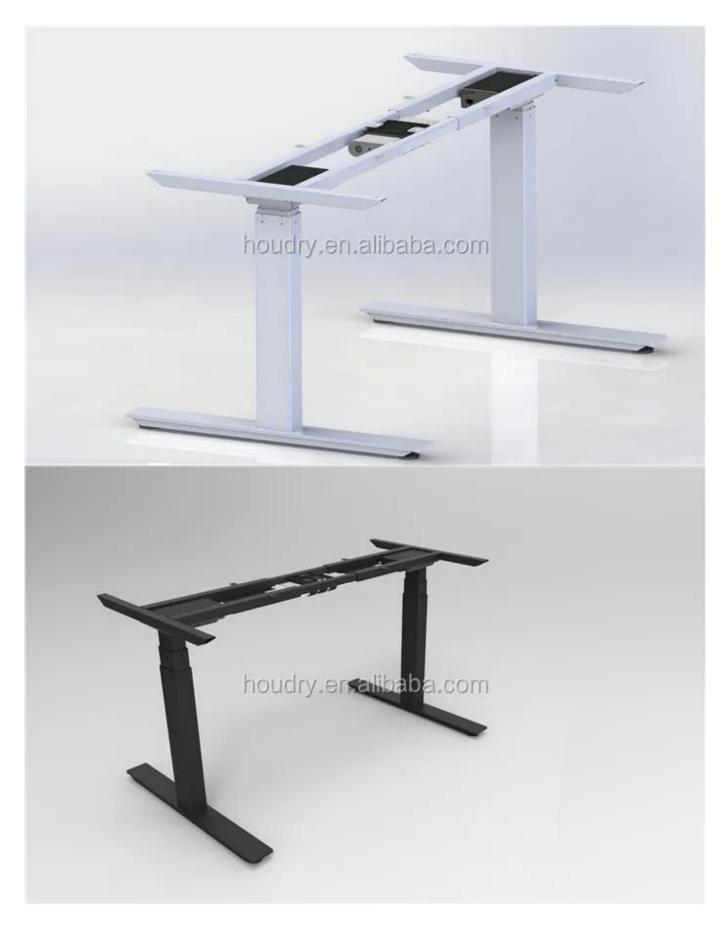

2 legs / 2 motors / 3 Column segments with CE certificated Super mute motor synchronization control system





- · Lightly touch up/down button and hold the key to rise and low the desk height

- Eightly touch up/down button and hold the key to rise and low the desk height
  Press HOME button quickly release to certain height 720mm(without desktop) to the normal desk height
  M1,M2 press and hold the key in 5 seconds, and sounds "Bi" just memory this position. Press and quickly release will arrange your memory position.
  30S no touch any button, display screen and all light shot down.
  After display screen shot down into locked, M1/,M2,HOME can' t use anyway, you should touch up or down field it son he was when the display screen light. down frist, it can be use when the display scree