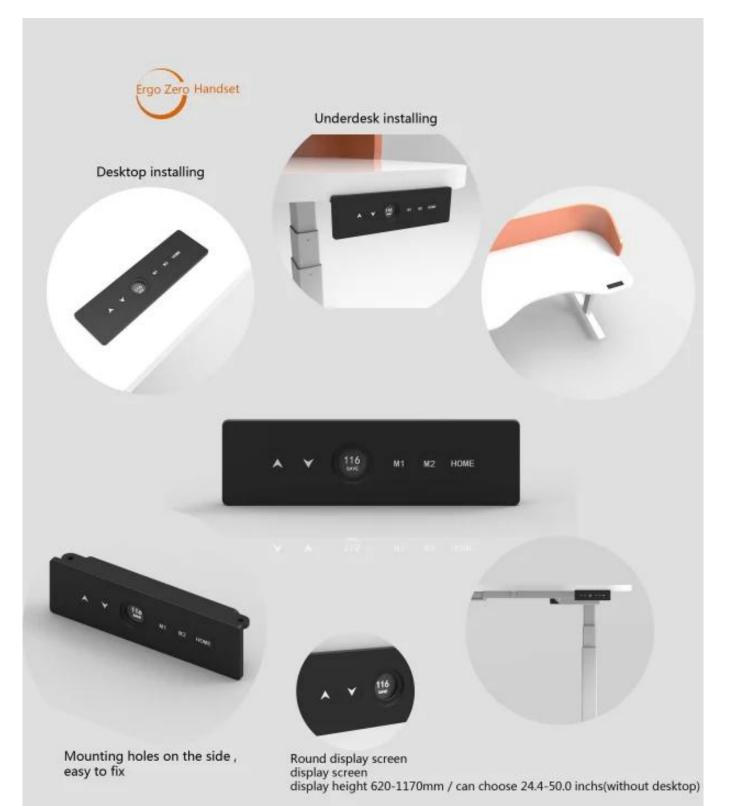

2 legs / 2 motors / 3 Column segments with CE certificated Super mute motor synchronization control system

- · Lightly touch up/down button and hold the key to rise and low the desk height

- Eightly touch up/down button and hold the key to rise and low the desk height
  Press HOME button quickly release to certain height 720mm(without desktop) to the normal desk height
  M1,M2 press and hold the key in 5 seconds, and sounds "Bi" just memory this position. Press and quickly release will arrange your memory position.
  30S no touch any button, display screen and all light shot down.
  After display screen shot down into locked, M1/,M2,HOME can' t use anyway, you should touch up or down field it son he was when the display screen light. down frist, it can be use when the display screen light.
- Installation method have 2 types, if you want to amount on the desktop, The size of the hole should cut at your left or right.