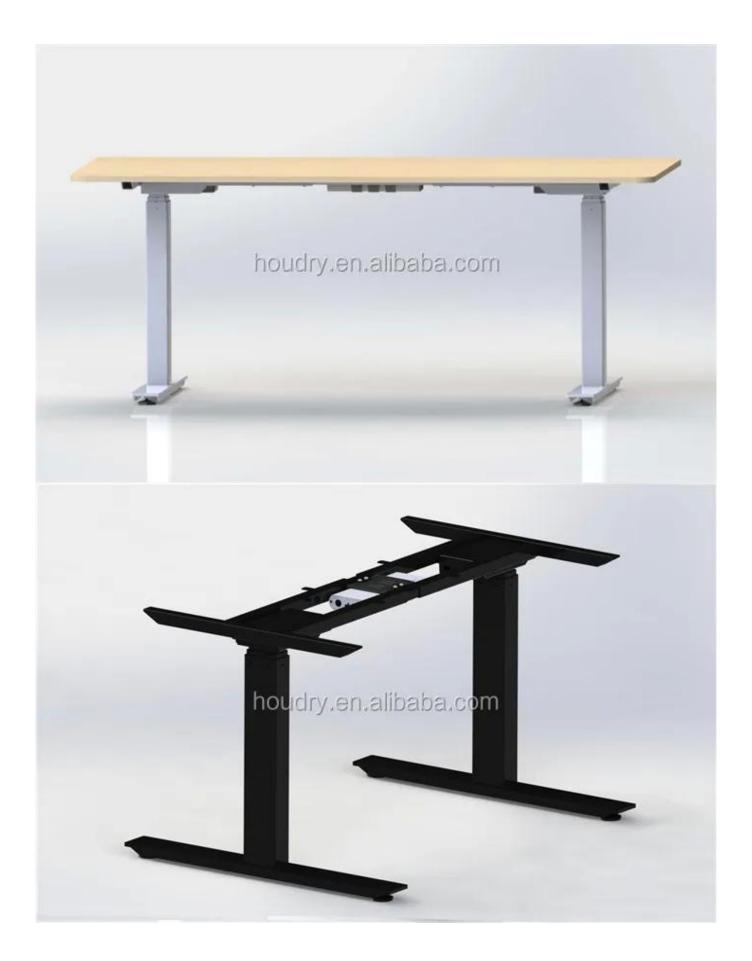

2 legs / 2 motors / 3 Column segments with CE certificated Super mute motor synchronization control system





- · Lightly touch up/down button and hold the key to rise and low the desk height

- Eightly touch up/down button and hold the key to rise and low the desk height
  Press HOME button quickly release to certain height 720mm(without desktop) to the normal desk height
  M1,M2 press and hold the key in 5 seconds, and sounds "Bi" just memory this position. Press and quickly release will arrange your memory position.
  30S no touch any button, display screen and all light shot down.
  After display screen shot down into locked, M1/,M2,HOME can' t use anyway, you should touch up or down field it son he was when the display screen light. down frist, it can be use when the display scr