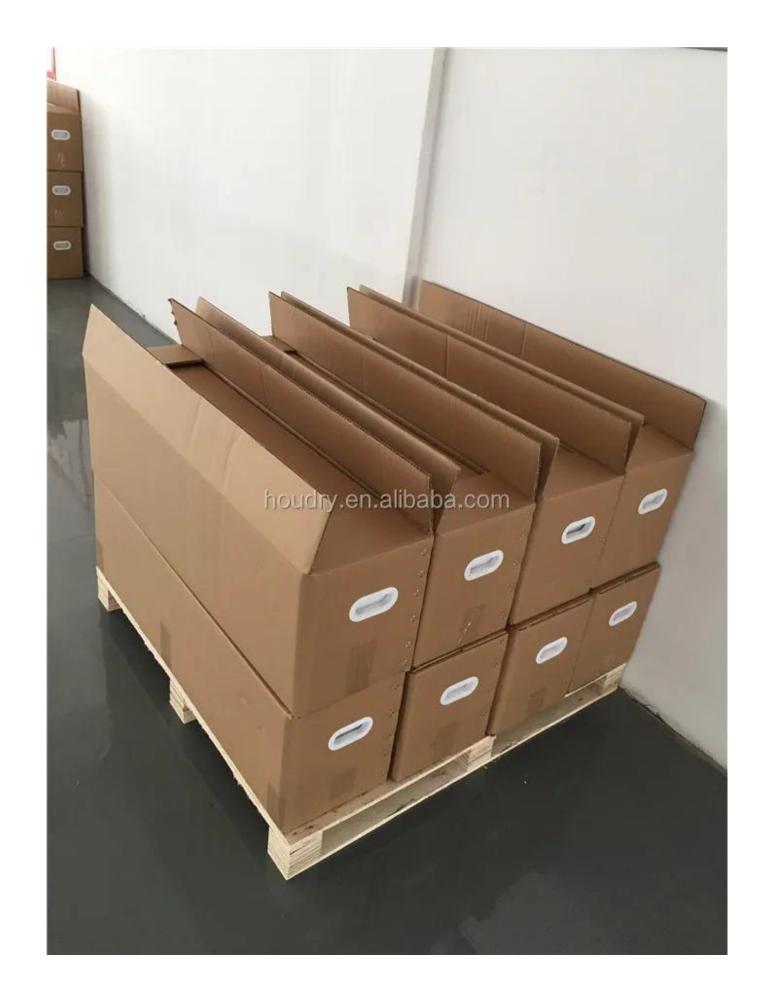

#### Packaging & Shipping

Delivery details: Shipped in 14 workingdays after payment. Samples within 3 workingdays Package details: One set in one carton The carton size is 1080 × 270 ×325 mm