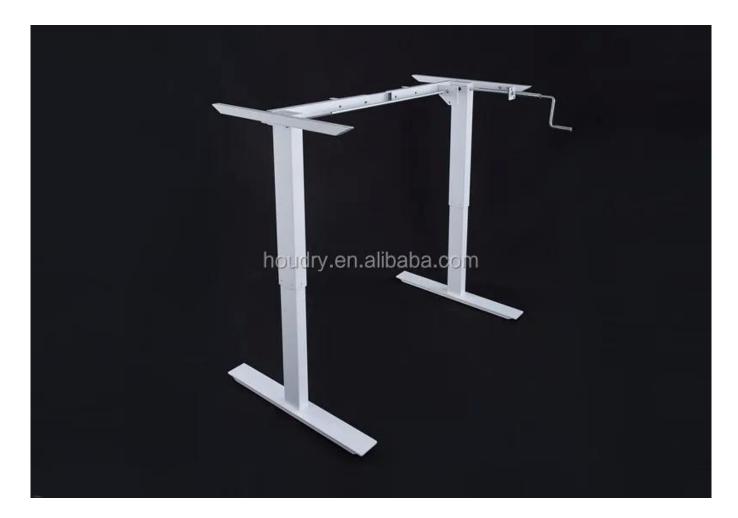

## **Advanced Features**

- 1. Slient and smooth for adjustable range;
- 2. Anti-collision function to prevent accidental damage;
- 3. Ease and effortless by sync electric system;
- 4. Flexible and customized choice for every customer;
- 5. Wide range of products, electric, manual crank;
- 6. Over 10,000 times test to ensure it being built safely and durable;
- 7. 100% re-inspect before packing, double check with quality.