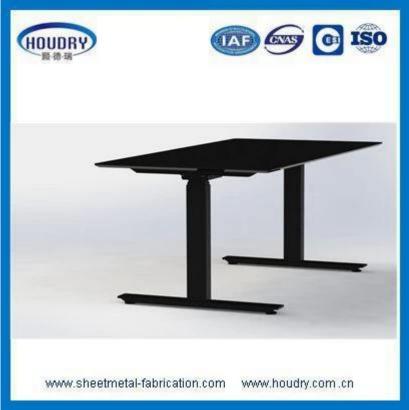

1). Standby Power: 1 Wat per hour.
2). Export Certificate: CE, 3C, ISO9001:2008
3). Height moving Noise: less than 30DBA.
4). Maximum loading Weight: above 250kgs
5). Abrasion:1% after moving 30,000 times.
6). Height adjustable range: 620 - 1270 mm
7). 1 motor in each legs, synchronous pulse of

7). I motor in each legs, synchronous pulse control

8). Moving speed: Moving up at 25mm/s, moving down at 30mm/s

9). Operation Temperature:-20 Degree Celsius to 50 Degree Celsius

10).Duty Cycle: No lifting limited time on the working of motor

11).Color available for tube leg: Drawing or other color, please inform us

12).Color Available for beams: White, Sandy White, Grey, Black, Sandy Black, Silvery

13).Height adjustable by electric according to your power: 110Volts to 230Volts

14). All the Shore of the leg is made with Aluminum alloy tube frames at 2.0mm

15). Metal Beam is 3.0mmT Cold Rold steel with Anti-rust treatment, Guarantee for 5 years

16). Height adjustable at 4 pre-set digital control panel for memory height just by

17).Height Controling systems could be in touching pad or Touch Panel, even

wireless control system 18). Height adjustable frame with adjustable cup at bottom of the legs. wheels here

is not considered 19). When the height moving in different size, Press P at the right side for 3s, it will reach the same H

21). Motors here could connect for around 4 pcs to tall at the same time