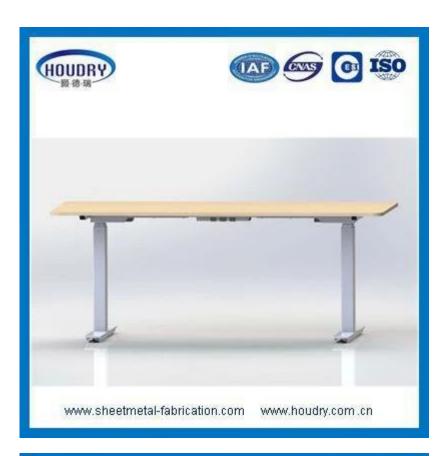

1). Standby Power: 1 Wat per hour.
2). Export Certificate: CE, 3C, ISO9001:2008
3). Height moving Noise: less than 30DBA.
4). Maximum loading Weight: above 250kgs
5). Abrasion:1% after moving 30,000 times.
6). Height adjustable range: 620 - 1270 mm
7). 1 motor in each legs, synchronous pulse of

7). I motor in each legs, synchronous pulse control

8). Moving speed: Moving up at 25mm/s, moving down at 30mm/s

9). Operation Temperature:-20 Degree Celsius to 50 Degree Celsius

10).Duty Cycle: No lifting limited time on the working of motor

11).Color available for tube leg: Drawing or other color, please inform us

12).Color Available for beams: White, Sandy White, Grey, Black, Sandy Black, Silvery

13).Height adjustable by electric according to your power: 110Volts to 230Volts

14). All the Shore of the leg is made with Aluminum alloy tube frames at 2.0mm

15). Metal Beam is 3.0mmT Cold Rold steel with Anti-rust treatment, Guarantee for 5 years

16). Height adjustable at 4 pre-set digital control panel for memory height just by

17).Height Controling systems could be in touching pad or Touch Panel, even

wireless control system 18). Height adjustable frame with adjustable cup at bottom of the legs. wheels here

is not considered 19). When the height moving in different size, Press P at the right side for 3s, it will reach the same H

21). Motors here could connect for around 4 pcs to tall at the same time