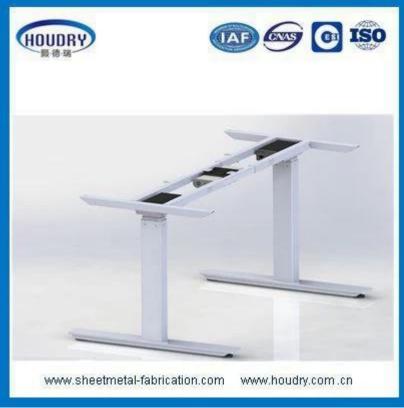

14). All the Shore of the leg is made with Aluminum alloy tube frames at 2.0mm

15). Metal Beam is 3.0mmT Cold Rold steel with Anti-rust treatment, Guarantee for 5 years

16). Height adjustable at 4 pre-set digital control panel for memory height just by

17).Height Controling systems could be in touching pad or Touch Panel, even

wireless control system 18). Height adjustable frame with adjustable cup at bottom of the legs. wheels here

is not considered 19). When the height moving in different size, Press P at the right side for 3s, it will reach the same H

21). Motors here could connect for around 4 pcs to tall at the same time