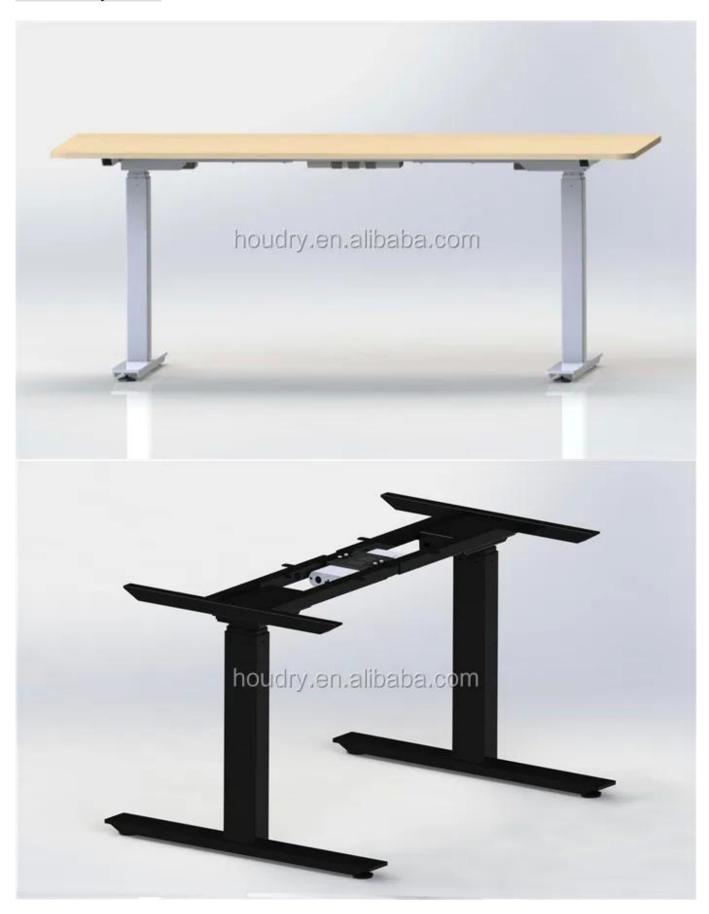

# Photo of adjustable

2 legs / 2 motors / 3 Column segments with CE certificated Super mute motor synchronization control system

- · Lightly touch up/down button and hold the key to rise and low the desk height

- 1. Slient and smooth for adjustable range;
- 2. Anti-collision function to prevent accidental damage;
- 3. Ease and effortless by sync electric system;
- 4. Flexible and customized choice for every customer;
- 5. Wide range of products, electric, manual crank;
- 6. Over 30,000 times test to ensure it being built safely and durable;
- 7. 100% re-inspect before packing, double check with quality.