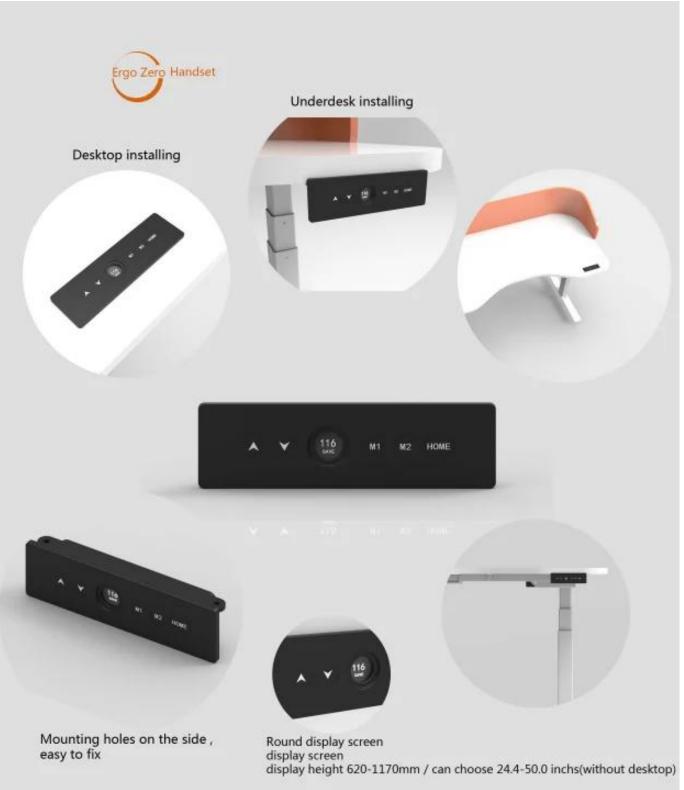

# Photo of adjustable

2 legs / 2 motors / 3 Column segments with CE certificated Super mute motor synchronization control system

- · Lightly touch up/down button and hold the key to rise and low the desk height

- Press HOME button quickly release to certain height 720mm(without desktop) to the normal desk height
  M1,M2 press and hold the key in 5 seconds, and sounds "Bi" just memory this position.
  Press and quickly release will arrange your memory position.
  30S no touch any button, display screen and all light shot down.
  After display screen shot down into locked, M1/,M2,HOME can' t use anyway, you should touch up or down first literal to an house when the display screen light. down frist, it can be use when the display screen light.
- Installation method have 2 types, if you want to amount on the desktop, The size of the hole should cut at your left or right.