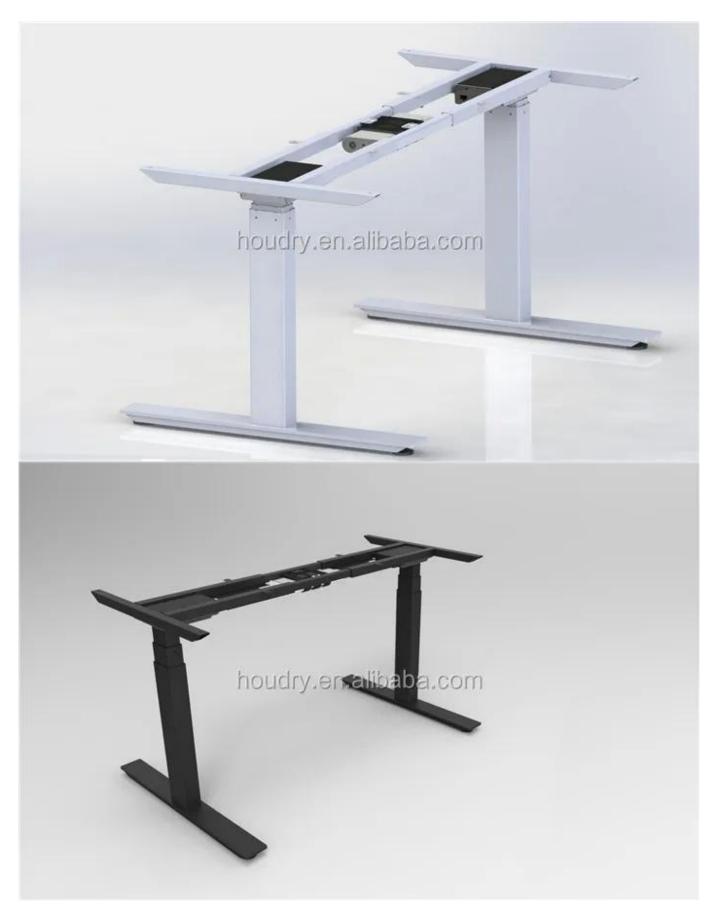

# Photo of adjustable





2 legs / 2 motors / 3 Column segments with CE certificated Super mute motor synchronization control system





- · Lightly touch up/down button and hold the key to rise and low the desk height

- Press HOME button quickly release to certain height 720mm(without desktop) to the normal desk height
  M1,M2 press and hold the key in 5 seconds, and sounds "Bi" just memory this position.
  Press and quickly release will arrange your memory position.
  30S no touch any button, display screen and all light shot down.
  After display screen shot down into locked, M1/,M2,HOME can' t use anyway, you should touch up or down first literal to an house when the display screen light. down frist, it can be use when the display screen light.
- Installation method have 2 types, if you want to amount on th