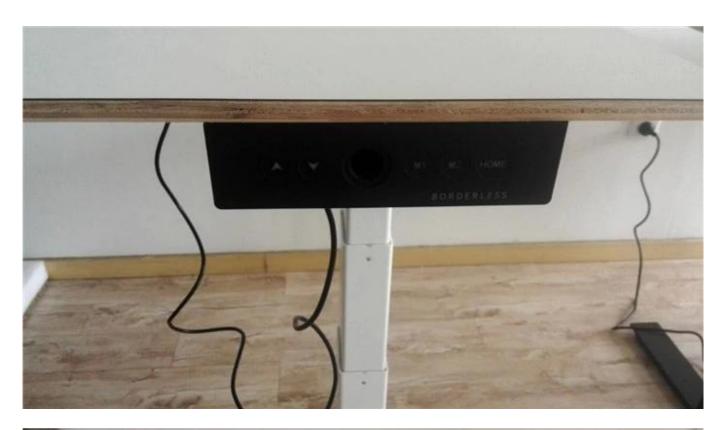

## **Advanced Features**

- 1. Slient and smooth for adjustable range;
- 2. Anti-collision function to prevent accidental damage;
- 3. Ease and effortless by sync electric system;
- 4. Flexible and customized choice for every customer;
- 5. Wide range of products, electric, manual crank;
- 6. Over 30,000 times test to ensure it being built safely and durable.
- 7. 100% re-inspect before packing, double check with quality.