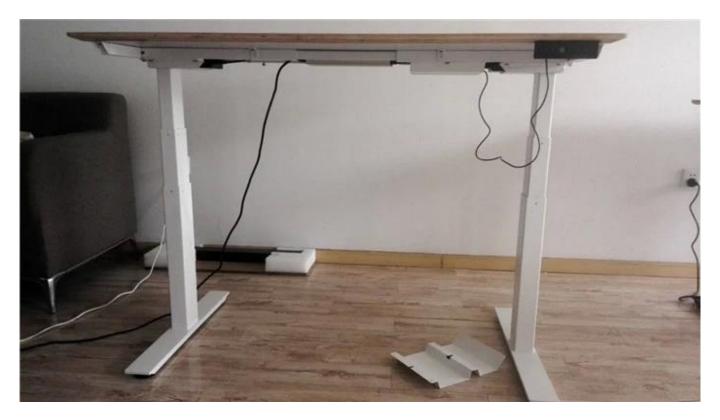

- 1. The A6 series height adjustable desk frames are specifically designed for use in ergonomic desks and work tables. It provides you with full movability: Create your furniture design in classic, elegant or high-tech style!
- 2.Using multiple lifting columns with compatible Control Boxes and controls, work surfaces can be controlled quietly and smoothly with synchronous movement.
- 3. The A6 series has a four part telescopic outer tube that enables more flexibility. All our products being test for over 20,000 times to make sure it being built safely and durable.
- 4.Our products offer customers the solutions they require to satisfy their working environment project requirements.
- 5. The frame is available in 3 classic colour: Black, Whit and Grey. Thanks for the flexible design, now you can also adjust the width of the deskframe to fit for different size of tabletops.
- 6.We also provide customisation service to our clients.