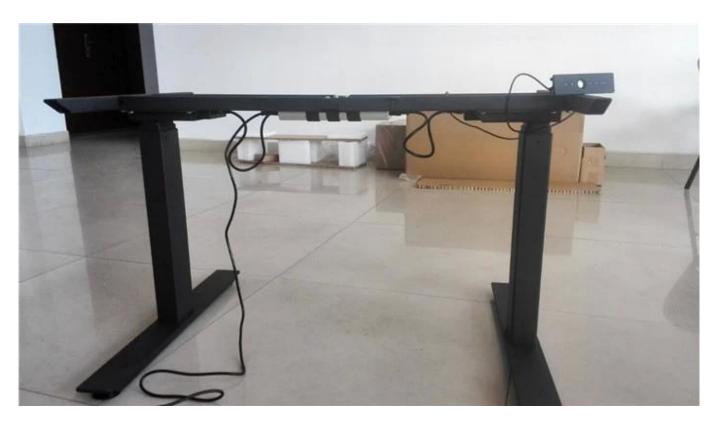

- 1. The A6 series height adjustable desk frames are specifically designed for use in ergonomic desks and work tables. It provides you with full movability: Create your furniture design in classic, elegant or high-tech style!
- 2.Using multiple lifting columns with compatible Control Boxes and controls, work surfaces can be controlled quietly and smoothly with synchronous movement.
- 3. The A6 series has a four part telescopic outer tube that enables more flexibility. All our products being test for over 20,000 times to make sure it being built safely and durable.
- 4.Our products offer customers the solutions they require to satisfy their working environment project requirements.
- 5. The frame is available in 3 classic colour: Black, Whit and Grey. Thanks for the flexible design, now you can also adjust the width of the deskframe to fit for different size of tabletops.
- 6.We also provide customisation service to our clients.