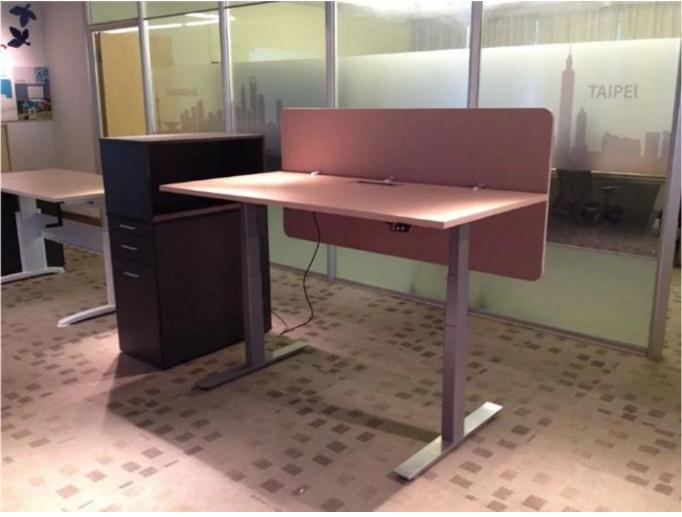

- 1. The A6 series height adjustable desk frames are specifically designed for use in ergonomic desks and work tables. It provides you with full movability: Create your furniture design in classic, elegant or high-tech style!
- 2.Using multiple lifting columns with compatible Control Boxes and controls, work surfaces can be controlled quietly and smoothly with synchronous movement.
- 3. The A6 series has a four part telescopic outer tube that enables more flexibility. All our products being test for over 20,000 times to make sure it being built safely and durable.
- 4.Our products offer customers the solutions they require to satisfy their working environment project requirements.
- 5. The frame is available in 3 classic colour: Black, Whit and Grey. Thanks for the flexible design, now you can also adjust the width of the deskframe to fit for different size of tabletops.
- 6.We also provide customisation service to our clients.