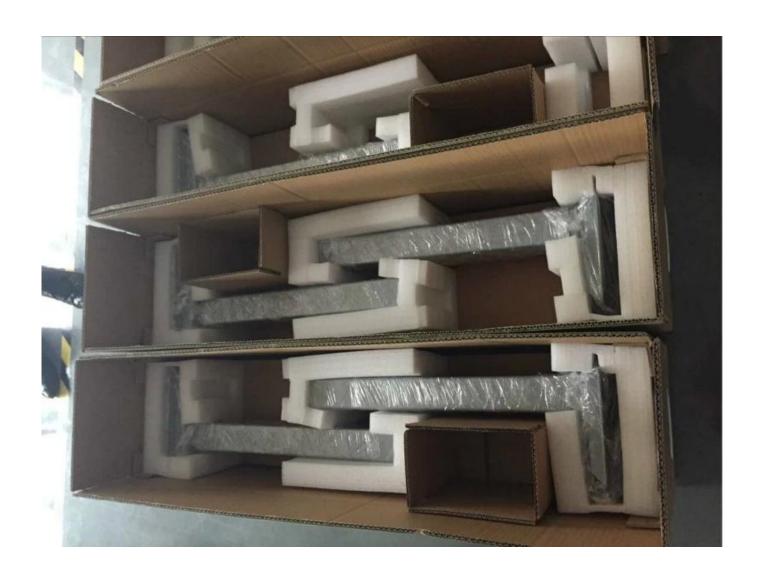

|
| Lowest Position without desktop  | 620mm                                    |
| Highest Position without desktop | 1270mm                                   |
| Color                            | Black, White, Sliver Gray or option      |
| Tube Material                    | Powder Painted Steel Tube                |
| Certificate                      | CE, UL                                   |
| Package Size per set             | 1080*270*325mm                           |
| Net Weight per set               | 41KG                                     |
| Gross Weight per set             | 45KG                                     |
| Warranty:                        | 3 Years                                  |

Product Photos:





## **Test Photos**:







Package Photos:







Factory View:





## **Contact: ★**