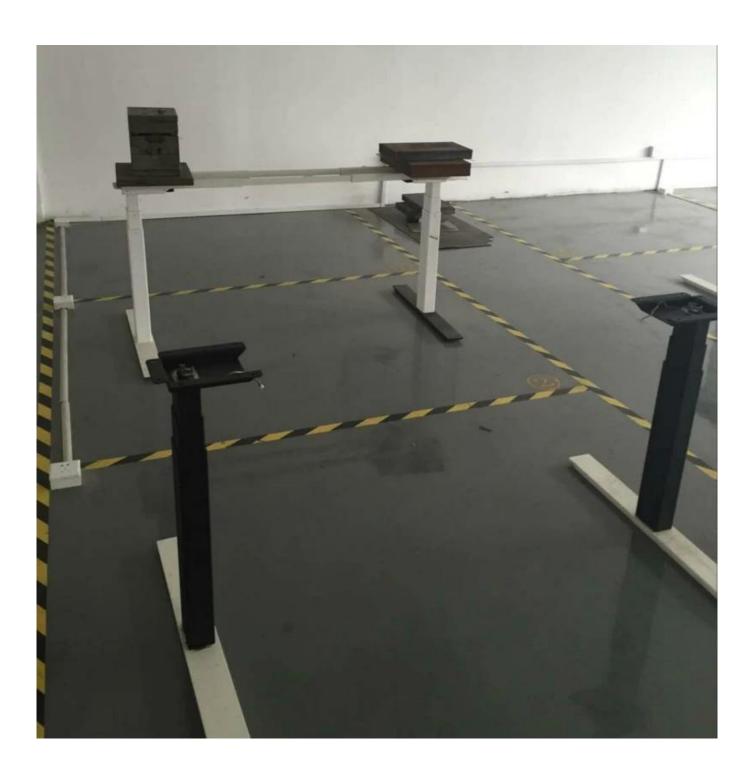

x 2 min, continuous use            |
| Lowest Position without desktop  | 620mm                                    |
| Highest Position without desktop | 1270mm                                   |
| Color                            | Black, White, Sliver Gray or option      |
| Tube Material                    | Powder Painted Steel Tube                |
| Certificate                      | CE, UL                                   |
| Package Size per set             | 1080*270*325mm                           |
| Net Weight per set               | 41KG                                     |
| Gross Weight per set             | 45KG                                     |
| Warranty:                        | 3 Years                                  |

Product Photos:





## **Test Photos**:







Package Photos:







Factory View:





## **Contact: ★**