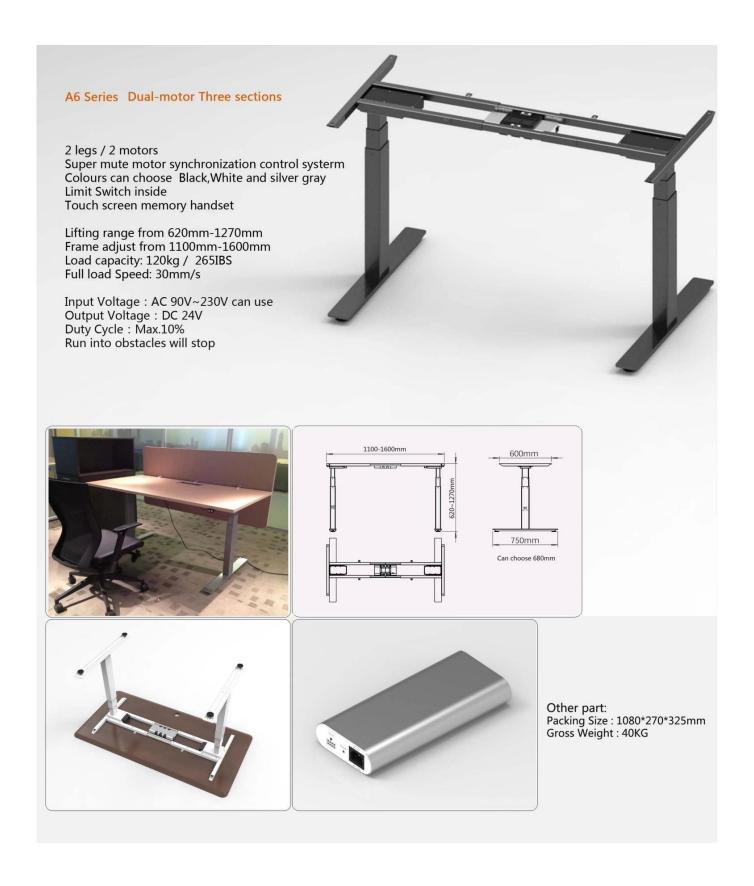

## THE PARAMETERS OF STANDING DESK

| Product Name                     | Electric Height Adjustable Standing Desk |
|----------------------------------|------------------------------------------|
| Input Voltage                    | AC 90—240V can use                       |
| Output Voltage                   | DC 24V                                   |
| Dynamic Load (KG)                | 120                                      |
| Static Load (KG)                 | 140                                      |
| Load Speed (mm/s)                | 30                                       |
| Duty Cycle                       | 10% max 2 min, continuous use            |
| Lowest Position without desktop  | 620mm                                    |
| Highest Position without desktop | 1270mm                                   |
| Color                            | Black, White, Sliver Gray or option      |
| Tube Material                    | Powder Painted Steel Tube                |
| Certificate                      | CE, UL                                   |
| Package Size per set             | 1080*270*325mm                           |
| Net Weight per set               | 41KG                                     |
| Gross Weight per set             | 45KG                                     |
| Warranty:                        | 3 Years                                  |