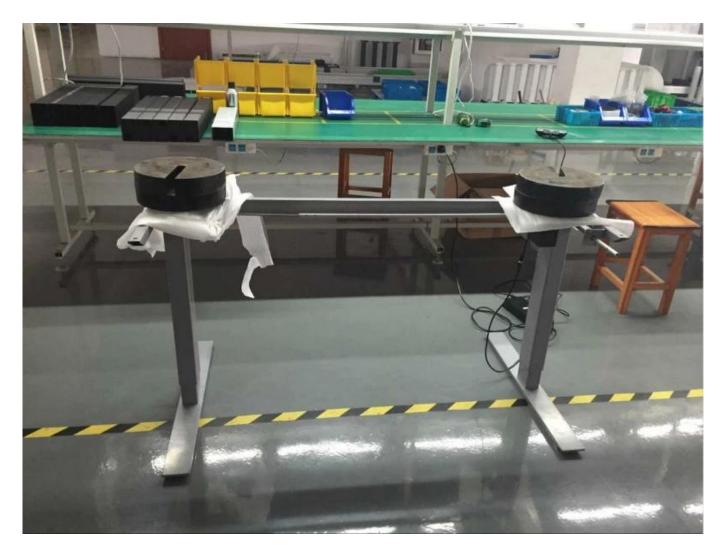

min, continuous use            |
| Lowest Position without desktop  | 620mm                                    |
| Highest Position without desktop | 1270mm                                   |
| Color                            | Black, White, Sliver Gray or option      |
| Tube Material                    | Powder Painted Steel Tube                |
| Certificate                      | CE, UL                                   |
| Package Size per set             | 1080*270*325mm                           |
| Net Weight per set               | 41KG                                     |
| Gross Weight per set             | 45KG                                     |
| Warranty:                        | 3 Years                                  |

Product Photos:





## **Test Photos**:







Package Photos:







Factory View:





## **Contact: ★**