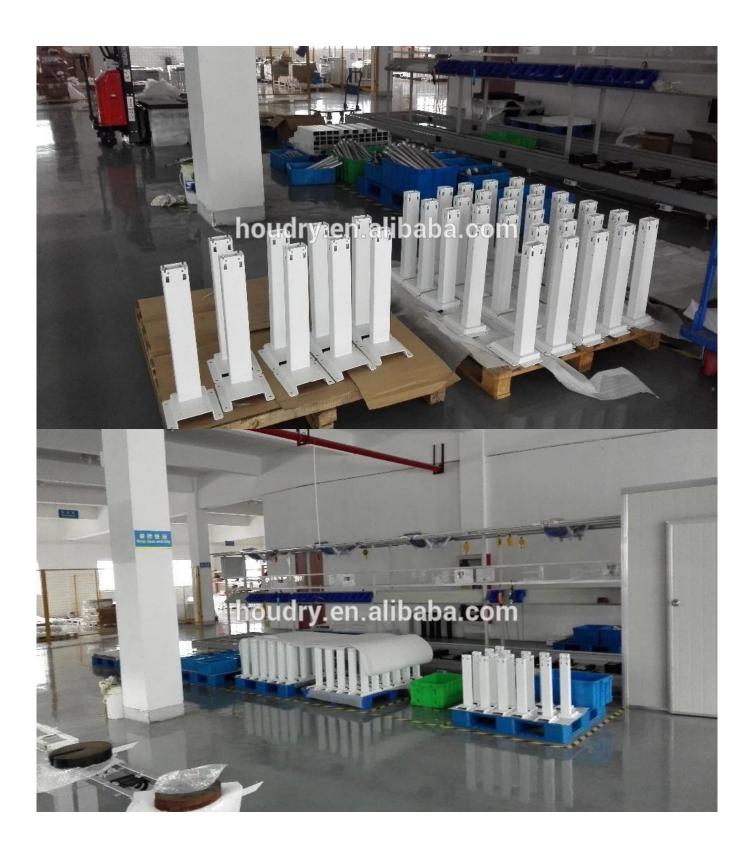

t Position without desktop  | 620mm                                    |
| Highest Position without desktop | 1270mm                                   |
| Color                            | Black, White, Sliver Gray or option      |
| Tube Material                    | Powder Painted Steel Tube                |
| Certificate                      | CE, UL                                   |
| Package Size per set             | 1080*270*325mm                           |
| Net Weight per set               | 41KG                                     |
| Gross Weight per set             | 45KG                                     |
| Warranty:                        | 3 Years                                  |

Product Photos:





## **Test Photos**:







Package Photos:







Factory View:





## **Contact: ★**