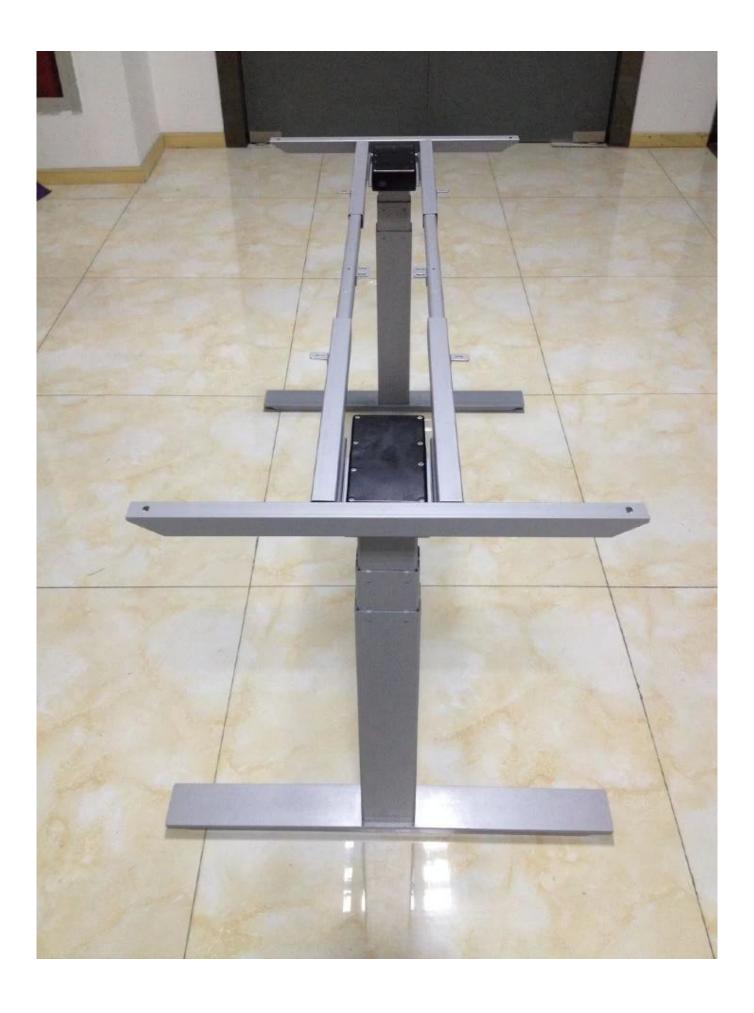

| 10% max 2 min, continuous use            |
| Lowest Position without desktop  | 620mm                                    |
| Highest Position without desktop | 1270mm                                   |
| Color                            | Black, White, Sliver Gray or option      |
| Tube Material                    | Powder Painted Steel Tube                |
| Certificate                      | CE, UL                                   |
| Package Size per set             | 1080*270*325mm                           |
| Net Weight per set               | 41KG                                     |
| Gross Weight per set             | 45KG                                     |
| Warranty:                        | 3 Years                                  |

Product Photos:





## **Test Photos**:







Package Photos:







Factory View:





## **Contact: ★**