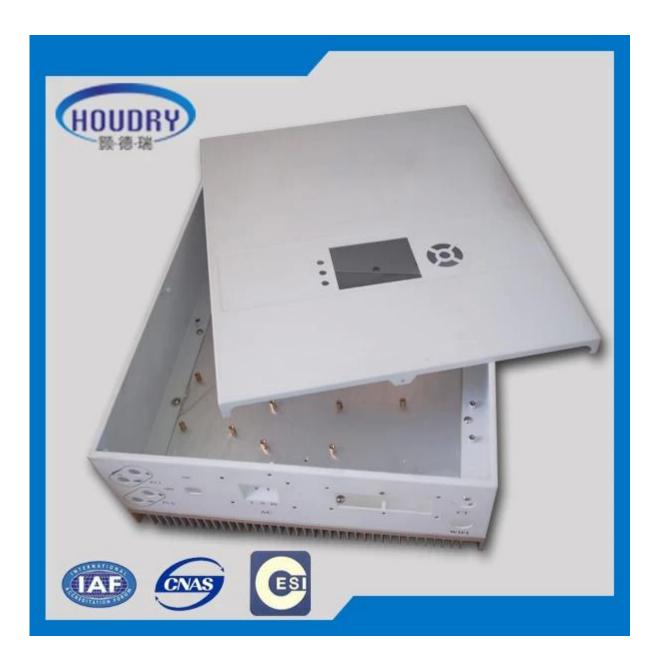

| Item                              | sheet metal fabrication work                                                                                                                                                                                                                                                                                                                                                                                                                                                                                                                                                                                                   |
|-----------------------------------|--------------------------------------------------------------------------------------------------------------------------------------------------------------------------------------------------------------------------------------------------------------------------------------------------------------------------------------------------------------------------------------------------------------------------------------------------------------------------------------------------------------------------------------------------------------------------------------------------------------------------------|
| Mould                             | Tooling in house<br>Mould charge is allowed in advance for special parts<br>After certain quantity , we can return to you                                                                                                                                                                                                                                                                                                                                                                                                                                                                                                      |
| Product<br>include                | varieties of metal stamping parts, metal press stamping parts, metal welding parts, metal drawing parts, metal punch parts, CNC Metal parts, CNC metal machining parts, CNC metal machined parts, CNC metal milling aluminum parts, CNC metal turning stainless steel parts, Metal chassis, metallic cabinets, metal cabinets, metal cases, metal enclosures, metal boxes metallic machinery casing, metallic communication products, metallic auto parts, metallic refrigerator parts, metallic washing machine parts, vending machine shell fabrication, communication cabinet fabrication, mold designing making and so on. |
| Material<br>available             | Carbon steel (CRS/SPCC, SECC,etc),Stainless steel, spring steel, Bronze (berylium, phosphor, etc), brass, copper alloy, aluminum alloy, tinplate, nickel silver,                                                                                                                                                                                                                                                                                                                                                                                                                                                               |
| Surface<br>treatment<br>available | zinc/nickel/chrome/tin plating(colour or natural), Galvanization, anodizing, oil spraying, powder coating, polishing, passivate, brush, wire drawing, etc.                                                                                                                                                                                                                                                                                                                                                                                                                                                                     |
| Metal<br>processing<br>available  | Stamping mould  sheet metal fabrication work: tooling making, samples approval, cutting, stamping, punching, tapping, welding, bending and forming, finishing, assembly;  CNC parts: CNC lathe milling, CNC lathe turning, drilling, tapping, finishing, assembly, packing                                                                                                                                                                                                                                                                                                                                                     |
| Specification                     | OEM/ODM, according to customer's drawing or sample                                                                                                                                                                                                                                                                                                                                                                                                                                                                                                                                                                             |
| Tolerance                         | Stamping parts:0.01-0.1mm, CNC machining parts:0.1-0.002mm                                                                                                                                                                                                                                                                                                                                                                                                                                                                                                                                                                     |
| Service<br>available              | Before mass production, we supply pre-production samples for customer final confirmation, tooling maintenance and tooling slight change free                                                                                                                                                                                                                                                                                                                                                                                                                                                                                   |
| Packing                           | Inner packing : polybag ; Outer packing : export cartons ; Customized packing available .                                                                                                                                                                                                                                                                                                                                                                                                                                                                                                                                      |
| Delivery                          | By sea or by air;the delivery date is according to specific orders Usually within 30 days after receiving 30% down payment                                                                                                                                                                                                                                                                                                                                                                                                                                                                                                     |
| Payment                           | First order:T/T 30% in advance, T/T 70% against copy of B/L or L/C                                                                                                                                                                                                                                                                                                                                                                                                                                                                                                                                                             |