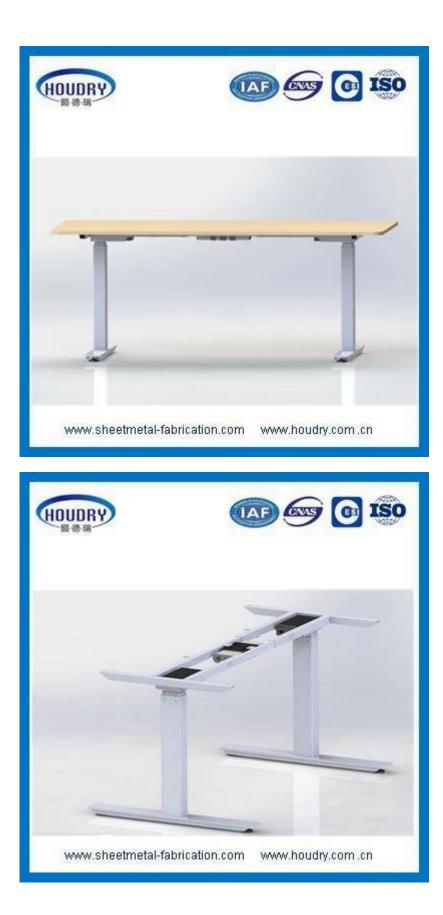

- Standby power: 1 watt per hour.
   Export Certificate: CE, 3C, Iso9001: 2008
   Height moving noise: less than 30dBA.

4). Height moving holse, less than soubA.
4). Maximum Loading Weight: Above 250kgs
5). Friction: 1% after running 30,000 times.
6). Height Adjustable Range: 620 - 1270mm
7). 1 motor in each foot, synchronous pulse control
8). Moving Speed: Moving at a speed of 25 mm / sec, moving at a speed of 30 mm / second

- 9). Operation temperature: -20 ° C to 50 ° C 10). Duit bicycle: Limited time to do motor work 11). Available colors for tube feet: Drawing or other colors, please inform us
- 12). Available for color beam: white, sandy white, gray, black, sandy black, silver 13). Adjustable adjustable by electric according to your power: 230Volts from 110Volts

14). All the edges of the foot are made on aluminum alloy tube frame with 2.0mm thick

15) .Metal beam is 3.0 mm T cold rolled steel with anti-corrosion treatment, 5 years guarantee

6). High Editing for High Editing by Clicking on 4 Pre-set Digital Control Panel! 17) high controlling system can also be in touch pad or touch panel, wireless

control system 18). Adjustable adjustable frame with adjustable cup at the bottom of the foot. Wheels are not considered here

19). When the height runs in different sizes, press P on the right for 3p, it will reach the same H