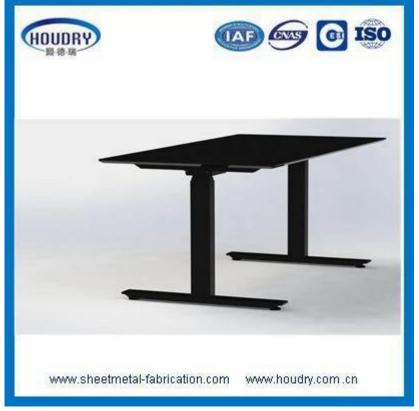

- Standby power: 1 watt per hour.
   Export Certificate: CE, 3C, Iso9001: 2008
   Height moving noise: less than 30dBA.

4). Height moving holse, less than soubA.
4). Maximum Loading Weight: Above 250kgs
5). Friction: 1% after running 30,000 times.
6). Height Adjustable Range: 620 - 1270mm
7). 1 motor in each foot, synchronous pulse control
8). Moving Speed: Moving at a speed of 25 mm / sec, moving at a speed of 30 mm / second

- 9). Operation temperature: -20 ° C to 50 ° C 10). Duit bicycle: Limited time to do motor work 11). Available colors for tube feet: Drawing or other colors, please inform us
- 12). Available for color beam: white, sandy white, gray, black, sandy black, silver 13). Adjustable adjustable by electric according to your power: 230Volts from 110Volts

14). All the edges of the foot are made on aluminum alloy tube frame with 2.0mm thick

15) .Metal beam is 3.0 mm T cold rolled steel with anti-corrosion treatment, 5 years guarantee

6). High Editing for High Editing by Clicking on 4 Pre-set Digital Control Panel! 17) high controlling system can also be in touch pad or touch panel, wireless

control system 18). Adjustable adjustable frame with adjustable cup at the bottom of the foot. Wheels are not considered here

19). When the height runs in different sizes, press P on the right for 3p, it will reach the same H