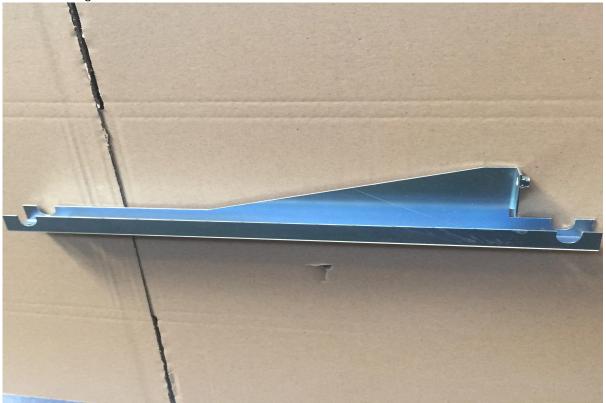

nt     | mirror polishing,powder coat, zinc plate,paint,brushing as per drawing. |
| Thickness of part     | 0.5mm-16.0mm                                                            |
| Tolerance             | ±0.1mm                                                                  |
| Package:              | standard package/individual package for export or as requested          |
| Certificates:         | ISO 9001:2015 /SGS                                                      |
| Shipping:             | by ocean, by express, by air                                            |
| Payment term          | Fist order:T/T30% in advance, T/T 70% against copy of B/L or L/C        |
| Major markets         | North America,West Europe,Australia                                     |

Product images



## Our service

| Item                      | OEM/ODM sheet metal fabrication                                   |
|---------------------------|-------------------------------------------------------------------|
| All material              | stainless steel/aluminum/SPCC/SECC/CU/SGCC/SHCC,etc               |
| All manufacturing process | laser cutting/stamping/bending/tapping/riveting/welding,etc       |
| Product surface treatment | anodizing/powder coated/millor polishing/plating/wire drawing,etc |
| Product tolerance         | 0.01mm-0.1mm                                                      |

Our factory









Certificates



# FAO

#### 1. Q: DO you have products in stock?

A: No, we are OEM/ODM manufacturer. We produce parts based on customer's drawing ,and sample.

## 2. Q: Ho