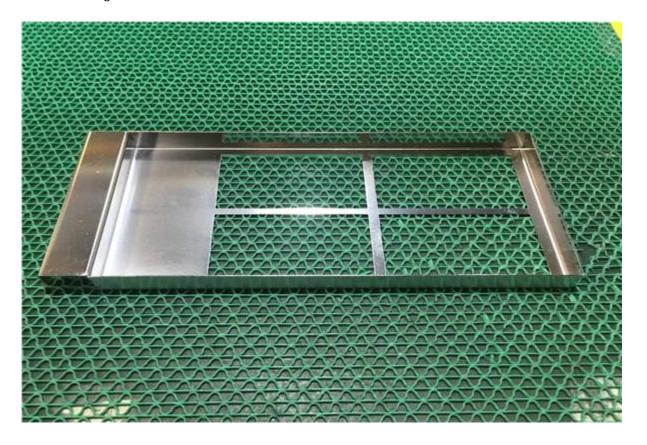

| Item                  | sheet metal fabrication                                          |
|-----------------------|------------------------------------------------------------------|
| Manufacturing process | laser cutting/tapping/riveting                                   |
| Material              | stainless steel                                                  |
| Surface treatment     | mirror polishing                                                 |
| Thickness             | 3.2mm                                                            |
| Tolerance             | ±0.1mm                                                           |
| Package               | Safe carton case or wooden case                                  |
| Certificate           | ISO 9001:2015 /SGS                                               |
| Shipping              |                                                                  |
| Payment terms         | Fist order:T/T30% in advance, T/T 70% against copy of B/L or L/C |
| Major markets         | North America, West Europe, Australia                            |

# Product images

Our service

| Item                      | OEM/ODM sheet metal fabrication                                   |
|---------------------------|-------------------------------------------------------------------|
| All material              | stainless steel/aluminum/SPCC/SECC/CU/SGCC/SHCC,etc               |
| All manufacturing process | laser cutting/stamping/bending/tapping/riveting/welding,etc       |
| Product surface treatment | anodizing/powder coated/millor polishing/plating/wire drawing,etc |
| Product tolerance         | 0.01mm-0.1mm                                                      |