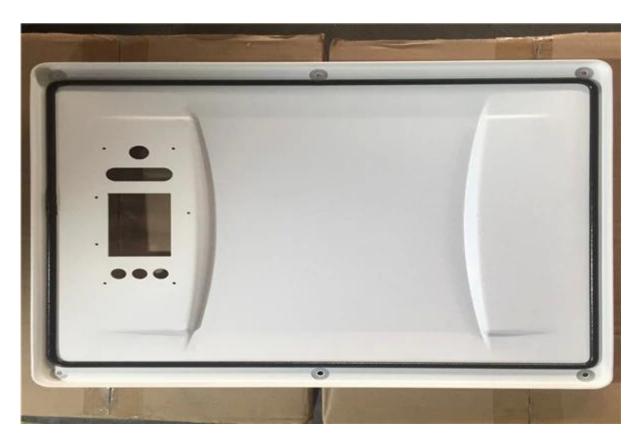

# Product description

| Item                  | sheet metal fabrication                                           |
|-----------------------|-------------------------------------------------------------------|
| Manufacturing process | stamping/laser cutting/tapping/riveting                           |
| Material              | stainless steel,carbon steel                                      |
| Surface treatment     | mirror polishing, poweder coated                                  |
| thickness             | 2.8mm                                                             |
| Tolerance             | ±0.1mm                                                            |
| Package               | Safe carton case or wooden case                                   |
| Quality control       | ISO 9001:2015 /SGS                                                |
| Shiping               | sea shipment                                                      |
| delivery time         | in 7-20 days                                                      |
| Payment               | First order:T/T30% in advance, T/T 70% against copy of B/L or L/C |
| Mian markets          | North America, West Europe, Australia                             |