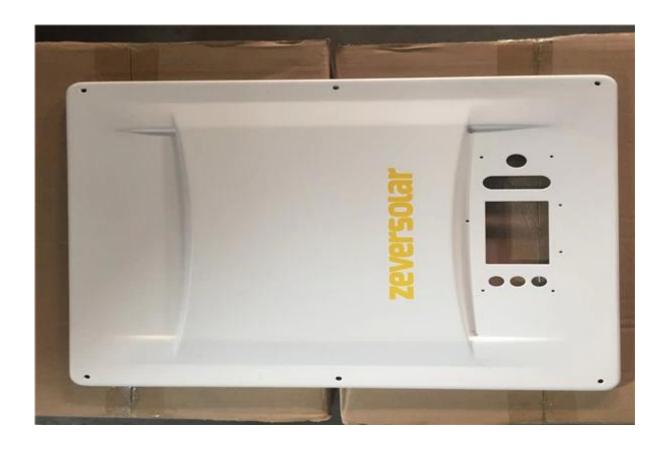

# Product description

| Item                  | sheet metal fabrication                                           |
|-----------------------|-------------------------------------------------------------------|
| Manufacturing process | stamping/laser cutting/tapping/riveting                           |
| Material              | stainless steel,carbon steel                                      |
| Surface treatment     | mirror polishing, poweder coated                                  |
| thickness             | 2.8mm                                                             |
| Tolerance             | ±0.1mm                                                            |
| Package               | Safe carton case or wooden case                                   |
| Quality control       | ISO 9001:2015 /SGS                                                |
| Shiping               | sea shipment                                                      |
| delivery time         | in 7-20 days                                                      |
| Payment               | First order:T/T30% in advance, T/T 70% against copy of B/L or L/C |
| Mian markets          | North America, West Europe, Australia                             |