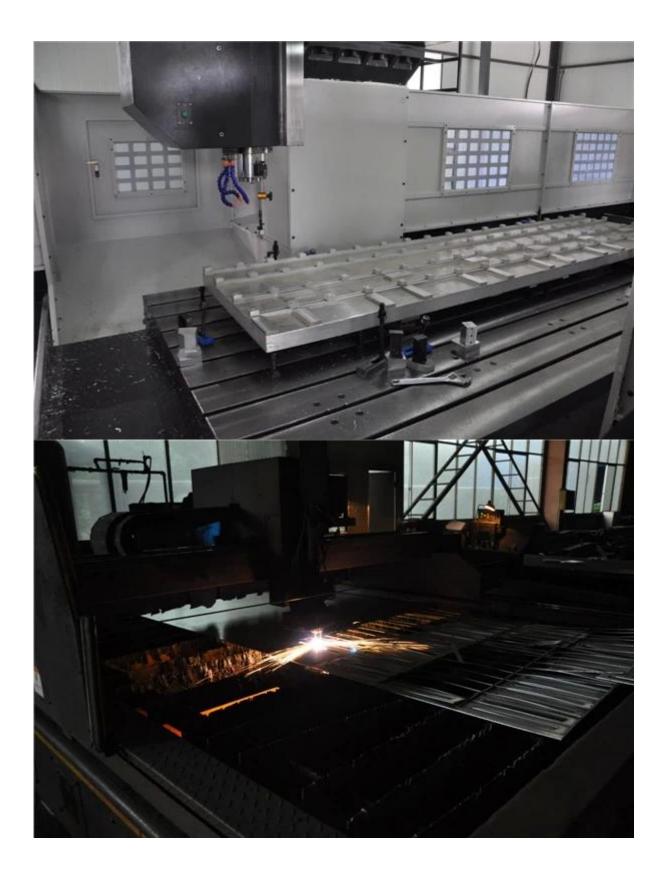

Our Capability

Certificate

FAQ

### 10.Q: What's your production capability?

A: We have laser cutting machines ,NCT punching machines ,bending machine, revieting machines, spot welding machines. Arson welder machines, CO2 welder machines, stamping machines, punching machines. All welding operator have related certificates.