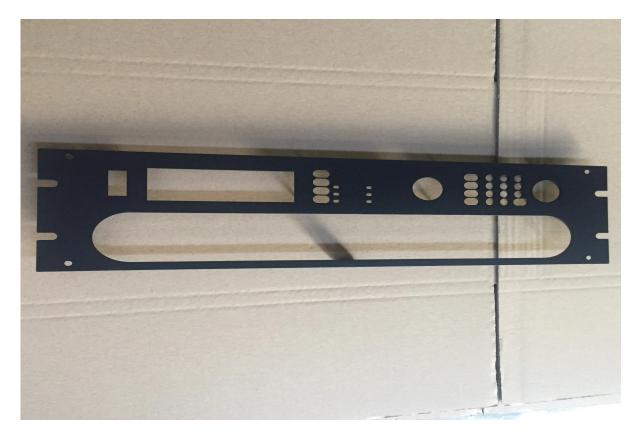

# Product images

# Product description

| Item                  | Fabricated Sheet Metal Products                                  |
|-----------------------|------------------------------------------------------------------|
| Manufacturing process | laser cutting/tapping/riveting                                   |
| Material              | stainless steel                                                  |
| Surface treatment     | anodizing                                                        |
| colour                | black                                                            |
| thickness             | 2.5mm                                                            |
| Tolerance             | ±0.1mm                                                           |
| Package               | Safe carton case or wooden case                                  |
| Delivery time         | in 7 - 20 days                                                   |
| Certificate           | ISO 9001:2008 /SGS                                               |
| Shipping              | ocean shipping/express/air shipping                              |
| Payment terms         | Fist order:T/T30% in advance, T/T 70% against copy of B/L or L/C |
| Major markets         | North America,West Europe,Australia                              |