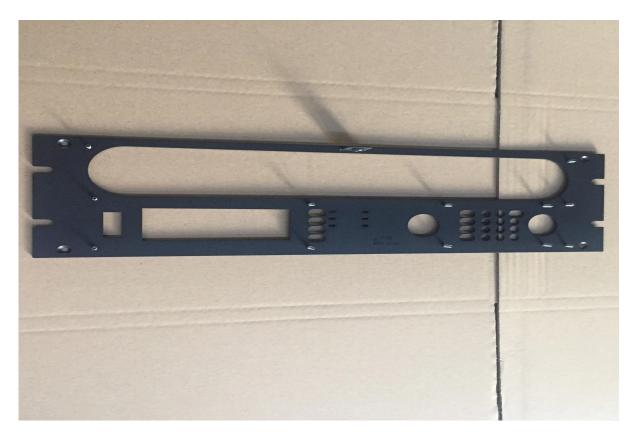

# Product images

# Product description

| Item                  | Fabricated Sheet Metal Products                                  |
|-----------------------|------------------------------------------------------------------|
| Manufacturing process | laser cutting/tapping/riveting                                   |
| Material              | stainless steel                                                  |
| Surface treatment     | anodizing                                                        |
| colour                | black                                                            |
| thickness             | 2.5mm                                                            |
| Tolerance             | ±0.1mm                                                           |
| Package               | Safe carton case or wooden case                                  |
| Delivery time         | in 7 - 20 days                                                   |
| Certificate           | ISO 9001:2008 /SGS                                               |
| Shipping              | ocean shipping/express/air shipping                              |
| Payment terms         | Fist order:T/T30% in advance, T/T 70% against copy of B/L or L/C |
| Major markets         | North America,West Europe,Australia                              |