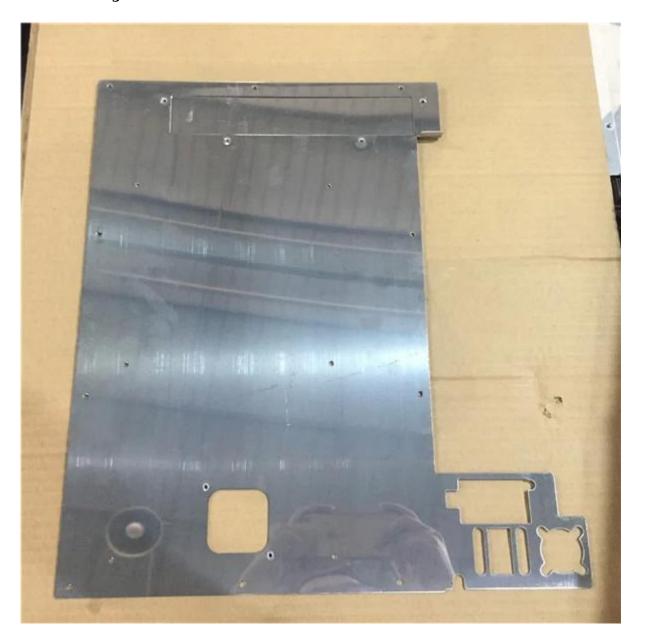

# **Product images**

# **Product description**

| Item                  | sheet metal fabrication                                          |
|-----------------------|------------------------------------------------------------------|
| Manufacturing process | laser cutting/tapping/riveting/bending                           |
| Material              | stainless steel                                                  |
| Surface treatment     | mirror polishing.                                                |
| thickness             | 2.6mm                                                            |
| Tolerance             | ±0.1mm                                                           |
| Package               | Safe carton case or wooden case                                  |
| Quality control       | ISO 9001:2015 /SGS                                               |
| Shipping              | sea shipment                                                     |
| Payment               | Fist order:T/T30% in advance, T/T 70% against copy of B/L or L/C |