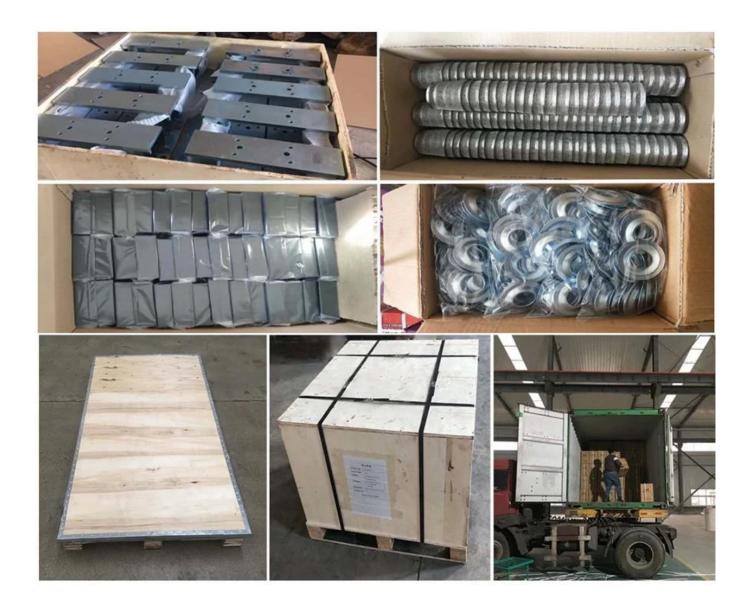

# Our Package

Standard package/individual package for export or as requested. Sheet metal parts are usually packed in carton box, then packed in plywood pallets or plywood boxes.