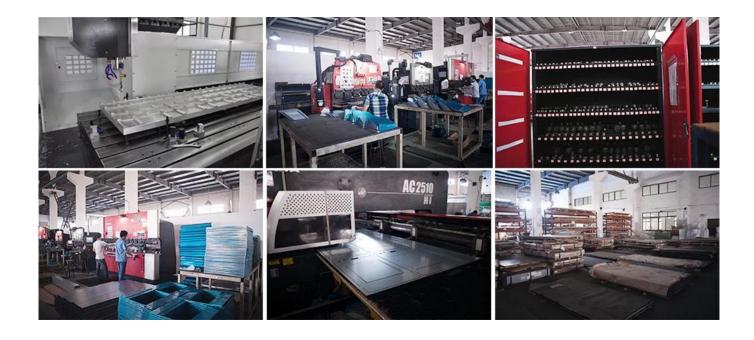

# **Our Factory**

Our company can provide various of sheet metal fabrication service, such as sheetmetal stamping parts, laser cutting, cnc machining, welding, bending, forging, casting, etc.and mirror polishing, powder coat, zinc plate, paint, Brushing as per drawing.