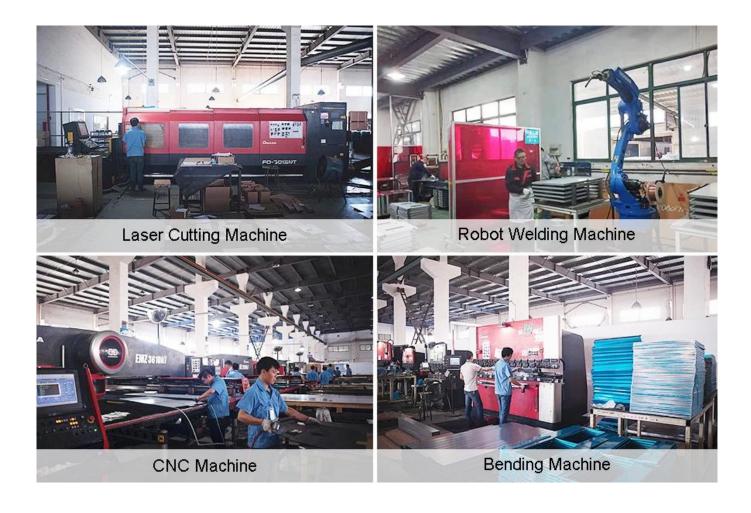

# **Equipment**

We have laser cutting machine, robot wenlding machine, bending machine, stamping machine, cnc machining centers, milling machine, grinding machine, injecton mold machine and so on equipments. Can produce most metal products.