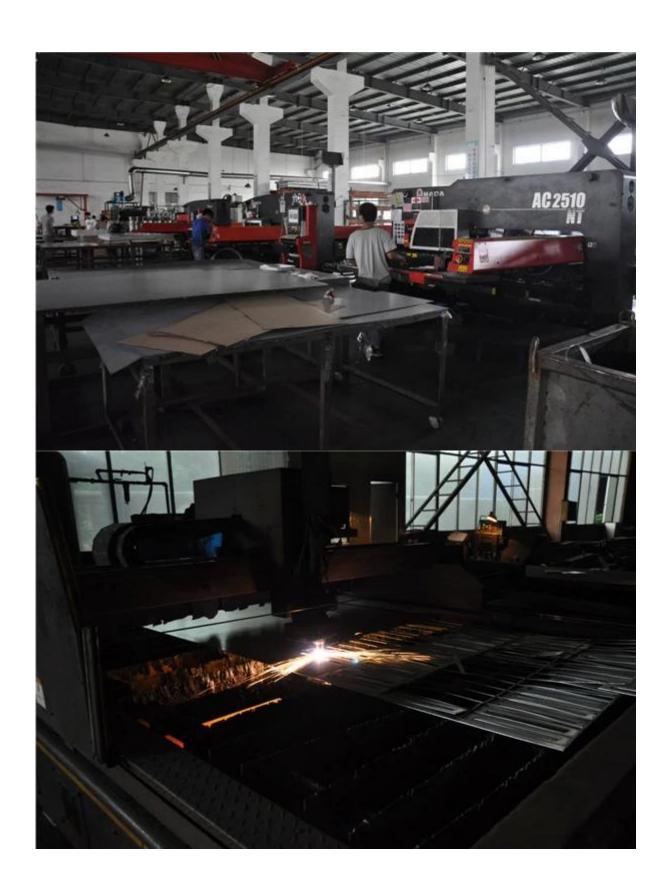

# Product images

Our factory

Certificate

#### 10.Q: What is the main machine in your factory?

A: Laser curring, NCT punching, bengding machine haeger riveting machine spot welder machine amade spot welder machine (aluminum). Argon welder machine, CO2 wdlder machine, punching machine etc.