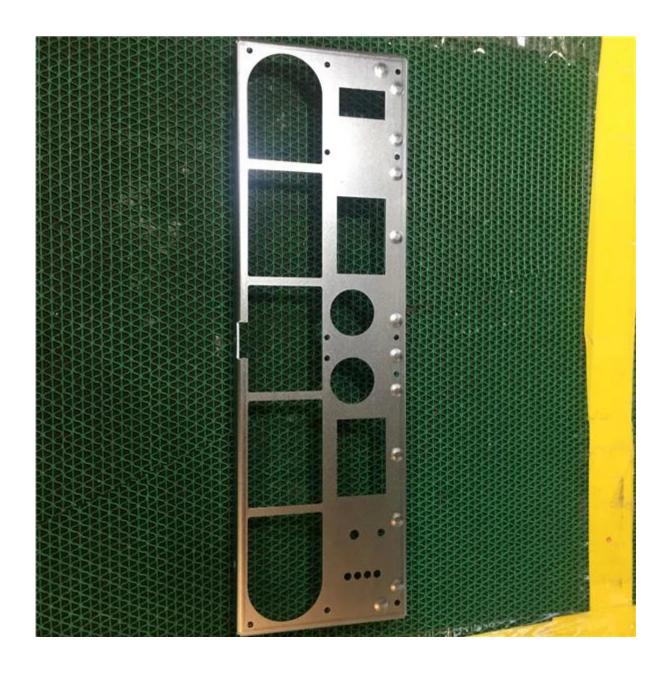

# Product description

| Item                  | sheet metal fabrication                                          |
|-----------------------|------------------------------------------------------------------|
| Manufacturing process | laser cutting/tapping/riveting/bending                           |
| Material              | stainless steel                                                  |
| Surface treatment     | mirror polishing                                                 |
| Thickness             | 2.3mm                                                            |
| Tolerance             | ±0.1mm                                                           |
| Package               | Safe carton case or wooden case                                  |
| Quality control       | ISO 9001:2015 /SGS                                               |
| Shiping               | sea shipment                                                     |
| Payment               | Fist order:T/T30% in advance, T/T 70% against copy of B/L or L/C |
| Main markets          | North America, West Europe, Australia                            |

# Product images

Our factory

Certificate