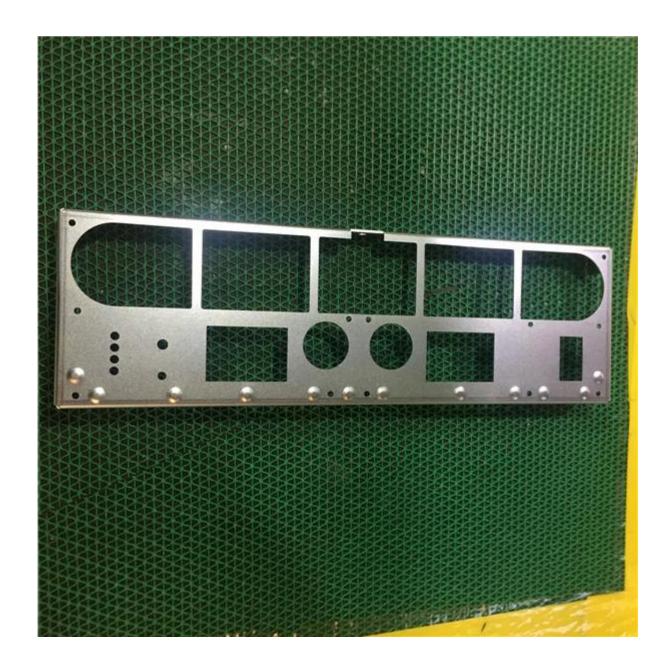

# Product description

| Item                  | sheet metal fabrication                                          |
|-----------------------|------------------------------------------------------------------|
| Manufacturing process | laser cutting/tapping/riveting/bending                           |
| Material              | stainless steel                                                  |
| Surface treatment     | mirror polishing                                                 |
| Thickness             | 2.3mm                                                            |
| Tolerance             | ±0.1mm                                                           |
| Package               | Safe carton case or wooden case                                  |
| Quality control       | ISO 9001:2015 /SGS                                               |
| Shiping               | sea shipment                                                     |
| Payment               | Fist order:T/T30% in advance, T/T 70% against copy of B/L or L/C |
| Main markets          | North America, West Europe, Australia                            |

# Product images

Our factory

Certificate