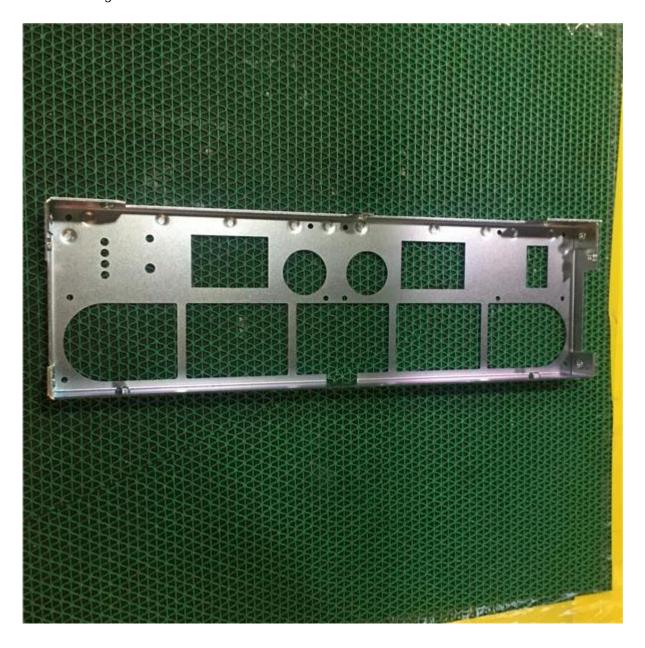

# Product description

| Item                  | sheet metal fabrication                                          |
|-----------------------|------------------------------------------------------------------|
| Manufacturing process | laser cutting/tapping/riveting/bending                           |
| Material              | stainless steel                                                  |
| Surface treatment     | mirror polishing                                                 |
| Thickness             | 2.3mm                                                            |
| Tolerance             | ±0.1mm                                                           |
| Package               | Safe carton case or wooden case                                  |
| Quality control       | ISO 9001:2015 /SGS                                               |
| Shiping               | sea shipment                                                     |
| Payment               | Fist order:T/T30% in advance, T/T 70% against copy of B/L or L/C |
| Main markets          | North America, West Europe, Australia                            |

# Product images

Our factory

Certificate