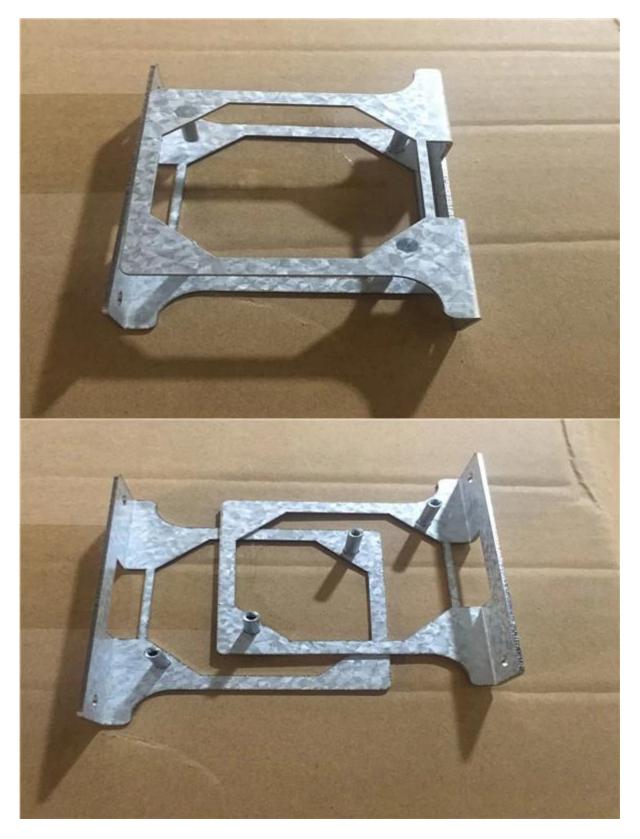

|
| Surface treatment     | anodizing                                                        |
| thickness             | 1.2mm                                                            |
| Tolerance             | ±0.1mm                                                           |
| Package               | Safe carton case or wooden case                                  |
| Certificate           | ISO 9001:2015 /SGS                                               |
| Shipping              | by ocean, by express, by air                                     |
| Payment term          | Fist order:T/T30% in advance, T/T 70% against copy of B/L or L/C |
| Major markets         | North America,West Europe,Australia                              |

## Product images





## Our service

| Item                      | OEM/ODM sheet metal fabrication                                   |
|---------------------------|-------------------------------------------------------------------|
| All material              | stainless steel/aluminum/SPCC/SECC/CU/SGCC/SHCC,etc               |
| All manufacturing process | laser cutting/stamping/bending/tapping/riveting/welding,etc       |
| Product surface treatment | anodizing/powder coated/millor polishing/plating/wire drawing,etc |
| Product tolerance         | 0.01mm-0.1mm                                                      |

# Our capablity







Certificate



#### FAQ

1. Q: DO you have products in stock?

A: No, we are OEM/ODM manufacturer. We produce parts based on customer's drawing ,and sample.

2. Q: How ma