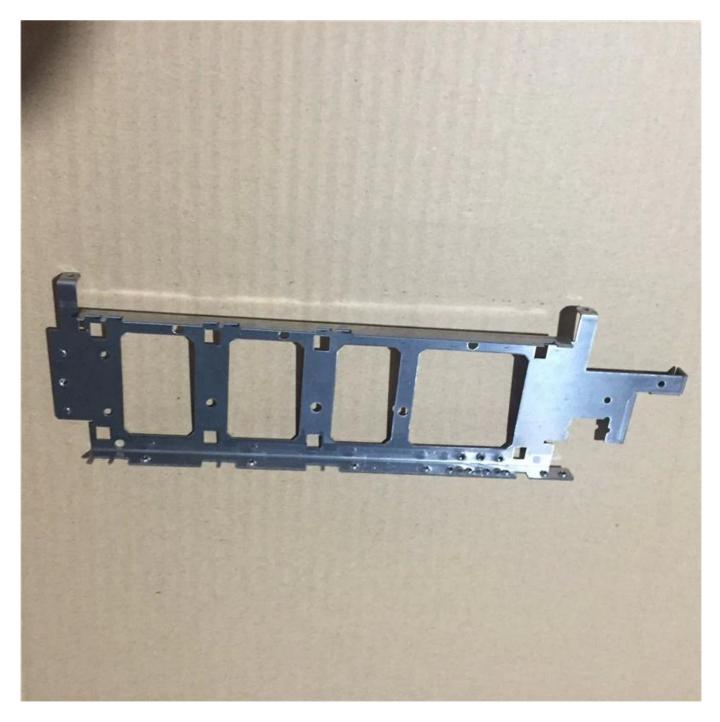

## Product images

# Product description

| Item                  | sheet metal fabrication                                          |
|-----------------------|------------------------------------------------------------------|
| Manufacturing process | laser cutting/tapping/riveting/bending                           |
| Material              | stainless steel                                                  |
| Surface treatment     | mirror polishing                                                 |
| Thickness             | 2.2mm                                                            |
| Tolerance             | ±0.1mm                                                           |
| Package               | Safe carton case or wooden case                                  |
| Quality control       | ISO 9001:2015 /SGS                                               |
| Shiping               | sea shipment                                                     |
| Payment term          | Fist order:T/T30% in advance, T/T 70% against copy of B/L or L/C |
| Main markets          | North America, West Europe, Australia                            |