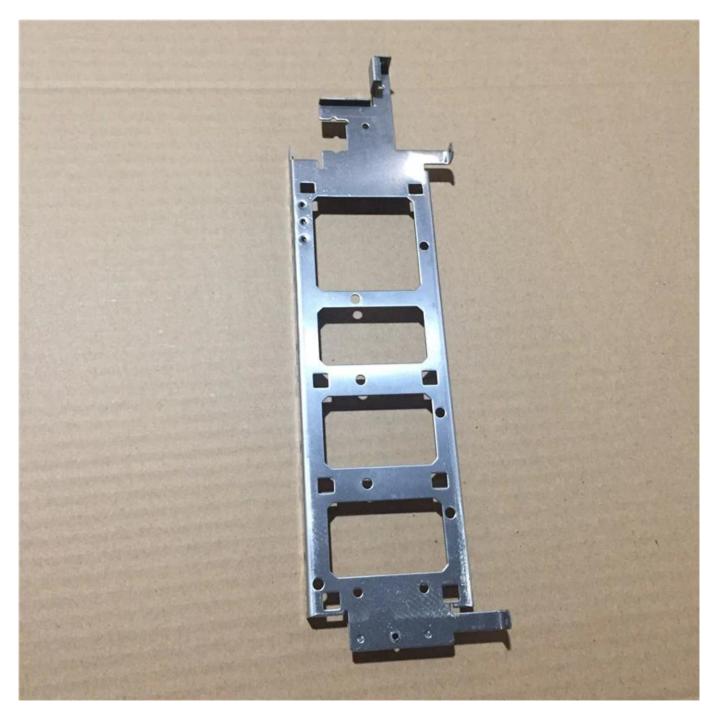

## Product images

# Product description

| Item                  | sheet metal fabrication                                          |
|-----------------------|------------------------------------------------------------------|
| Manufacturing process | laser cutting/tapping/riveting/bending                           |
| Material              | stainless steel                                                  |
| Surface treatment     | mirror polishing                                                 |
| Thickness             | 2.2mm                                                            |
| Tolerance             | ±0.1mm                                                           |
| Package               | Safe carton case or wooden case                                  |
| Quality control       | ISO 9001:2015 /SGS                                               |
| Shiping               | sea shipment                                                     |
| Payment term          | Fist order:T/T30% in advance, T/T 70% against copy of B/L or L/C |
| Main markets          | North America, West Europe, Australia                            |