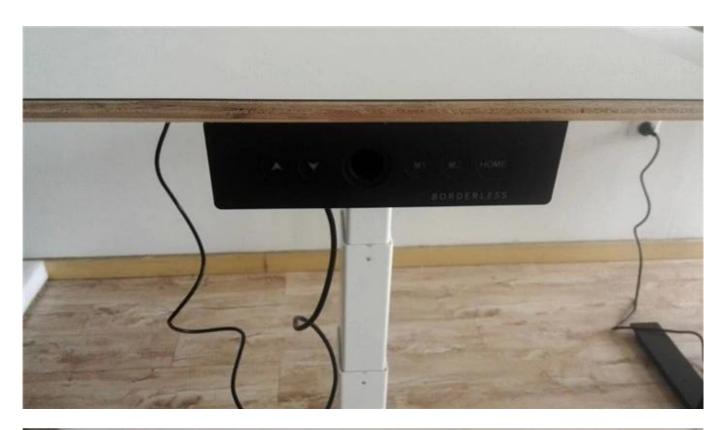

- 1. The A6 series height adjustable desk frames are specifically designed for use in ergonomic desks and work tables. It provides you with full movability: Create your furniture design in classic, elegant or high-tech style!
- 2.Using multiple lifting columns with compatible Control Boxes and controls, work surfaces can be controlled quietly and smoothly with synchronous movement.
- 3. The A6 series has a four part telescopic outer tube that enables more flexibility. All our products being test for over 20,000 times to make sure it being built safely and durable.
- 4.Our products offer customers the solutions they require to satisfy their working environment project requirements.

- 5. The frame is available in 3 classic colour: Black, Whit and Grey. Thanks for the flexible design, now you can also adjust the width of the deskframe to fit for different size of tabletops.
- 6.We also provide customisation service to our clients.