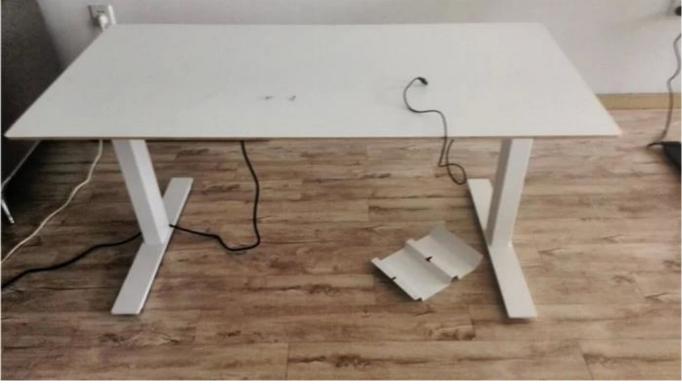

- 1. The A6 series height adjustable desk frames are specifically designed for use in ergonomic desks and work tables. It provides you with full movability: Create your furniture design in classic, elegant or high-tech style!
- 2.Using multiple lifting columns with compatible Control Boxes and controls, work surfaces can be controlled quietly and smoothly with synchronous movement.
- 3. The A6 series has a four part telescopic outer tube that enables more flexibility. All our products being test for over 20,000 times to make sure it being built safely and durable.
- 4.Our products offer customers the solutions they require to satisfy their working environment project requirements.

- 5. The frame is available in 3 classic colour: Black, Whit and Grey. Thanks for the flexible design, now you can also adjust the width of the deskframe to fit for different size of tabletops.
- 6.We also provide customisation service to our clients.