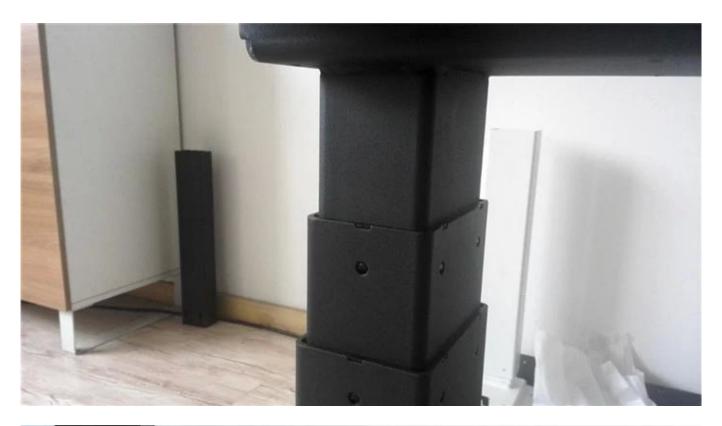

- 1. The A6 series height adjustable desk frames are specifically designed for use in ergonomic desks and work tables. It provides you with full movability: Create your furniture design in classic, elegant or high-tech style!
- 2.Using multiple lifting columns with compatible Control Boxes and controls, work surfaces can be controlled quietly and smoothly with synchronous movement.
- 3. The A6 series has a four part telescopic outer tube that enables more flexibility. All our products being test for over 20,000 times to make sure it being built safely and durable.
- 4.Our products offer customers the solutions they require to satisfy their working environment project requirements.

- 5. The frame is available in 3 classic colour: Black, Whit and Grey. Thanks for the flexible design, now you can also adjust the width of the deskframe to fit for different size of tabletops.
- 6.We also provide customisation service to our clients.