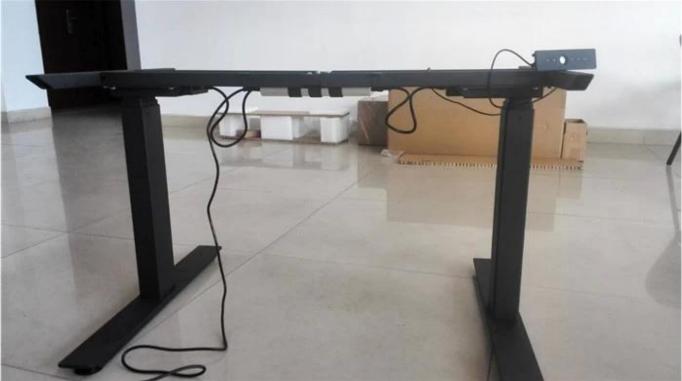

- 1. The A6 series height adjustable desk frames are specifically designed for use in ergonomic desks and work tables. It provides you with full movability: Create your furniture design in classic, elegant or high-tech style!
- 2.Using multiple lifting columns with compatible Control Boxes and controls, work surfaces can be controlled quietly and smoothly with synchronous movement.
- 3. The A6 series has a four part telescopic outer tube that enables more flexibility. All our products being test for over 20,000 times to make sure it being built safely and durable.
- 4.Our products offer customers the solutions they require to satisfy their working environment project requirements.

- 5. The frame is available in 3 classic colour: Black, Whit and Grey. Thanks for the flexible design, now you can also adjust the width of the deskframe to fit for different size of tabletops.
- 6.We also provide customisation service to our clients.