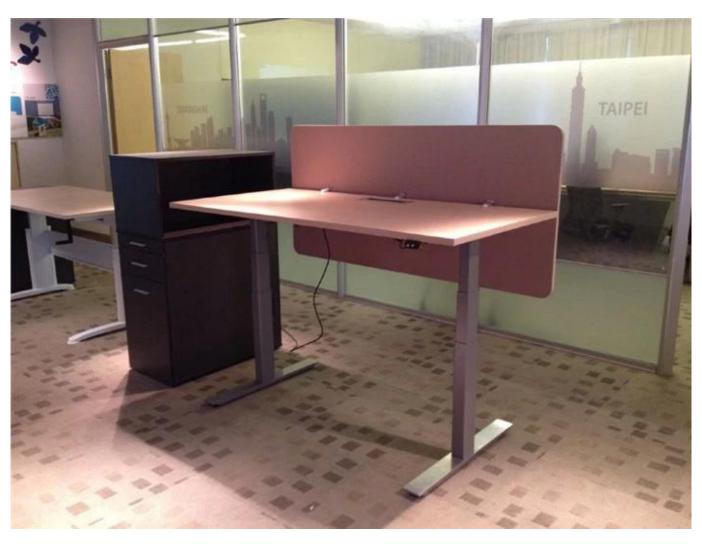

- 1. The A6 series height adjustable desk frames are specifically designed for use in ergonomic desks and work tables. It provides you with full movability: Create your furniture design in classic, elegant or high-tech style!
- 2.Using multiple lifting columns with compatible Control Boxes and controls, work surfaces can be controlled quietly and smoothly with synchronous movement.
- 3. The A6 series has a four part telescopic outer tube that enables more flexibility. All our products being test for over 20,000 times to make sure it being built safely and durable.
- 4.Our products offer customers the solutions they require to satisfy their working environment project requirements.
- 5. The frame is available in 3 classic colour: Black, Whit and Grey. Thanks for the flexible design, now you can also adjust the width of the deskframe to fit for different size of tabletops.

6.We also provide customisation service to our clients.

One set in one carton
The carton size is 108 × 32 × 22 Centimeters